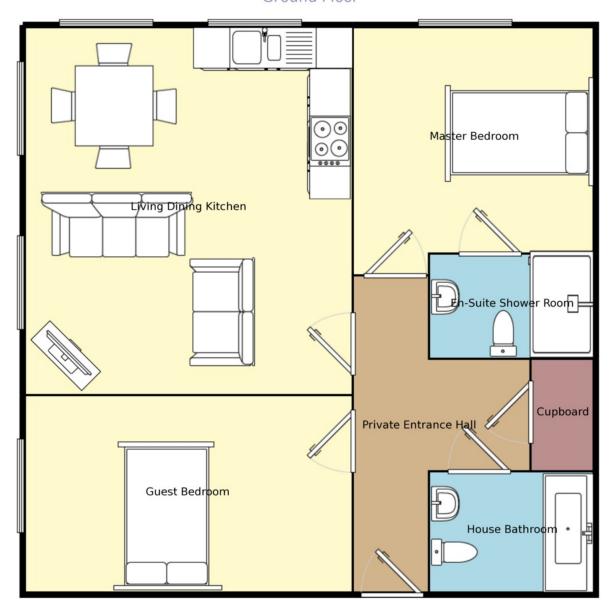

## **DIMENSIONS**

# **Living Dining Kitchen**

4.56mx5.10m(14'11"x16'9")

# **Master Bedroom**

3.34mx3.40m(10'11"x11'2")

# **En-Suite Shower Room**

2.31mx1.45m(7'7"x4'9")

#### **Guest Bedroom**

4.46mx2.73m(14'8"x8'11")

### **House Bathroom**

2.32mx1.69m(7'8"x5'7")

#### Ground Floor

Measurements are approximate. Not to scale. For illustrative purposes only.

Your Move Barrett Hynes is the trading name of Arch Estate Agents Ltd, registered company number 5963542, registered office 43 Market Place Wetherby LS22 6LN . Your Move Barrett Hynes is an independently owned and operated business, operated under licence from your-move.co.uk Limited