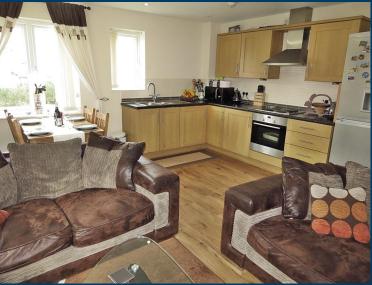

## THE ACCOMMODATION

A security entry system leads into a communal hallway where a further door then gives access to the private entrance hall of the flat. The main living/dining/kitchen is a decent size and a light and airy space having double glazed windows to two elevations. It is fitted with a range of modern units which include an inset sink unit, integrated oven and hob and washer plumbing. It also provides ample space for a couple of sofas and a dining table and chairs. There are two bedrooms, both of which are good size doubles and one of the bedrooms has an en-suite shower room with shower cubicle, wc and wash basin. The main bathroom has a white three piece suite which includes a shower fitting over the bath. Externally there are well kept communal gardens, a designated parking space and additional visitors parking.

# **Living Dining Kitchen**

4.56mx5.10m(14'11"x16'9")