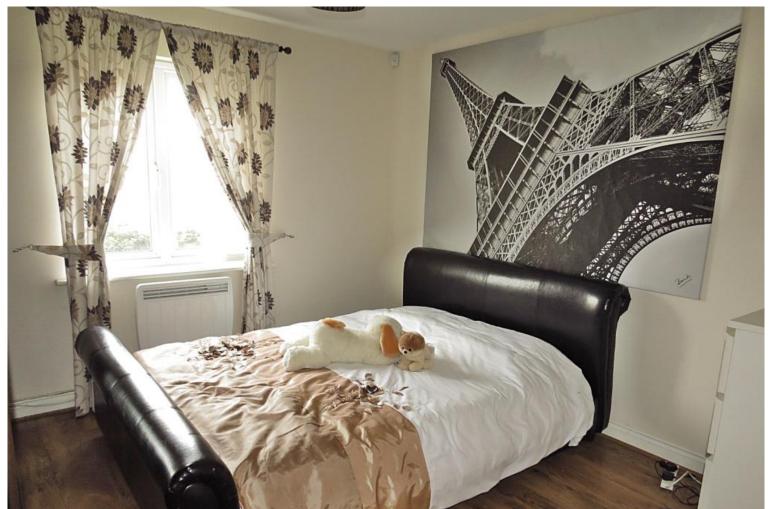

## THE ACCOMMODATION

A security entry system leads into a communal hallway where a further door then gives access to the private entrance hall of the flat. The main living/dining/kitchen is a decent size and a light and airy space having double glazed windows to two elevations. It is fitted with a range of modern units which include an inset sink unit, integrated oven and hob and washer plumbing. It also provides ample space for a couple of sofas and a dining table and chairs. There are two bedrooms, both of which are good size doubles and one of the bedrooms has an en-suite shower room with shower cubicle, wc and wash basin. The main bathroom has a white three piece suite which includes a shower fitting over the bath. Externally there are well kept communal gardens, a designated parking space and additional visitors parking.

# **Master Bedroom**

3.34mx3.40m(10'11"x11'2")