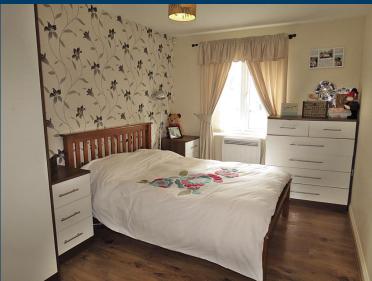

## THE ACCOMMODATION

A security entry system leads into a communal hallway where a further door then gives access to the private entrance hall of the flat. The main living/dining/kitchen is a decent size and a light and airy space having double glazed windows to two elevations. It is fitted with a range of modern units which include an inset sink unit, integrated oven and hob and washer plumbing. It also provides ample space for a couple of sofas and a dining table and chairs. There are two bedrooms, both of which are good size doubles and one of the bedrooms has an en-suite shower room with shower cubicle, wc and wash basin. The main bathroom has a white three piece suite which includes a shower fitting over the bath. Externally there are well kept communal gardens, a designated parking space and additional visitors parking.

# **Master Bedroom**

3.34mx3.40m(10'11"x11'2")

#### **Guest Bedroom**

4.46mx2.73m(14'8"x8'11")