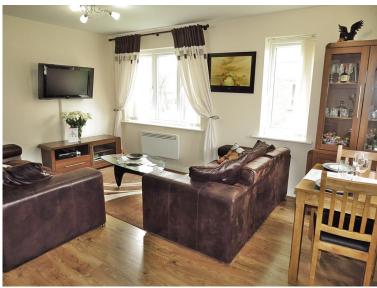

## THE ACCOMMODATION

A security entry system leads into a communal hallway where a further door then gives access to the private entrance hall of the flat. The main living/dining/kitchen is a decent size and a light and airy space having double glazed windows to two elevations. It is fitted with a range of modern units which include an inset sink unit, integrated oven and hob and washer plumbing. It also provides ample space for a couple of sofas and a dining table and chairs. There are two bedrooms, both of which are good size doubles and one of the bedrooms has an en-suite shower room with shower cubicle, wc and wash basin. The main bathroom has a white three piece suite which includes a shower fitting over the bath. Externally there are well kept communal gardens, a designated parking space and additional visitors parking.

# **Living Dining Kitchen**

4.56mx5.10m(14'11"x16'9")