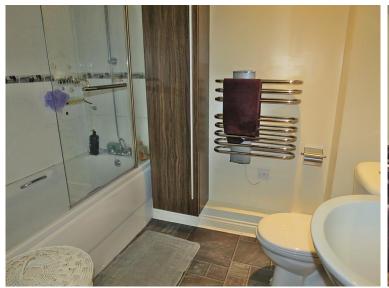

## THE ACCOMMODATION

A security entry system leads into a communal hallway where a further door then gives access to the private entrance hall of the flat. The main living/dining/kitchen is a decent size and a light and airy space having double glazed windows to two elevations. It is fitted with a range of modern units which include an inset sink unit, integrated oven and hob and washer plumbing. It also provides ample space for a couple of sofas and a dining table and chairs. There are two bedrooms, both of which are good size doubles and one of the bedrooms has an en-suite shower room with shower cubicle, wc and wash basin. The main bathroom has a white three piece suite which includes a shower fitting over the bath. Externally there are well kept communal gardens, a designated parking space and additional visitors parking.

# **En-Suite Shower Room**

2.31mx1.45m(7'7"x4'9")

### **House Bathroom**

2.32mx1.69m(7'8"x5'7")