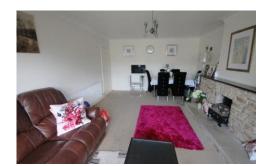

LOUNGE/DINER 23' 2" x 13' 0" (7.06m x 3.96m)

KITCHEN 11' 9" x 9' 9" (3.58m x 2.97m)

NOTICE. Whilst every effort has been made to ensure the accuracy of these sales details, they are for guidance purposes only and prospective purchasers or lessees are advised to seek their own professional advice as well as to satisfy themselves by inspection or otherwise as to their correctness. Some images have been taken using a wide angle lens. No representation or warranty whatever is made in relation to this property by Homefront or its employees nor do such details form part of any offer or contract.