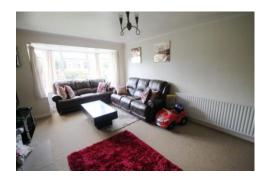

LOUNGE/DINER 23' 2" x 13' 0" (7.06m x 3.96m)

KITCHEN 11' 9" x 9' 9" (3.58m x 2.97m)

NOTICE. Whilst every effort has been made to ensure the accuracy of these sales details, they are for guidance purposes only and prospective purchasers or lessees are advised to seek their own professional advice as well as to satisfy themselves by inspection or otherwise as to their correctness. Some images have been taken using a wide angle lens. No representation or warranty whatever is made in relation to this property by Homefront or its employees nor do such details form part of any offer or contract.