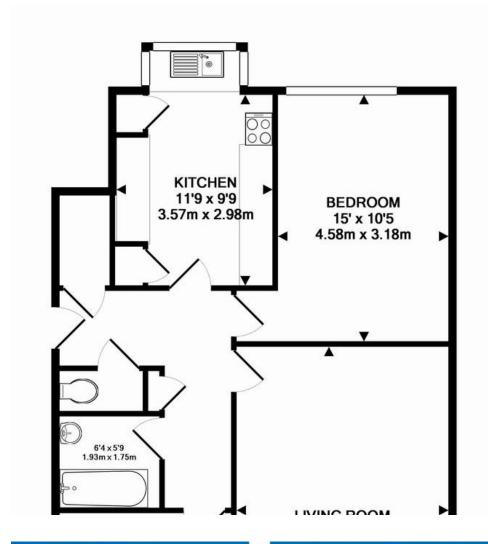

LOUNGE/DINER 23' 2" x 13' 0" (7.06m x 3.96m)

KITCHEN 11' 9" x 9' 9" (3.58m x 2.97m)

NOTICE. Whilst every effort has been made to ensure the accuracy of these sales details, they are for guidance purposes only and prospective purchasers or lessees are advised to seek their own professional advice as well as to satisfy themselves by inspection or otherwise as to their correctness. Some images have been taken using a wide angle lens. No representation or warranty whatever is made in relation to this property by Homefront or its employees nor do such details form part of any offer or contract.