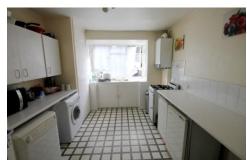

LOUNGE/DINER 23' 2" x 13' 0" (7.06m x 3.96m)

KITCHEN 11' 9" x 9' 9" (3.58m x 2.97m)

NOTICE. Whilst every effort has been made to ensure the accuracy of these sales details, they are for guidance purposes only and prospective purchasers or lessees are advised to seek their own professional advice as well as to satisfy themselves by inspection or otherwise as to their correctness. Some images have been taken using a wide angle lens. No representation or warranty whatever is made in relation to this property by Homefront or its employees nor do such details form part of any offer or contract.