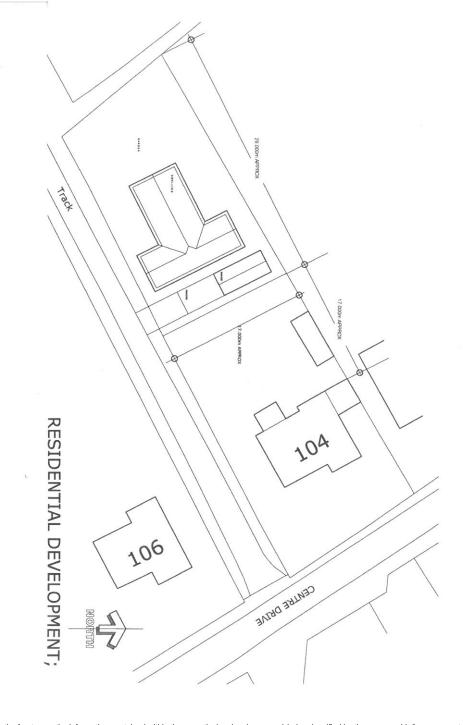

This potential building plot is attractively situated on the southern outskirts of Newmarket, behind a detached chalet property and close to the highly regarded modern development off Meadow Lane.

The plot at this stage does not have outline planning permission, however a pre planning application has been made with East Cambridgeshire District Council. The council have written to say that they would support an application for a detached chalet style property. Access to the property will be from the track to the left hand side of the plot. The track is owned by David Wilson Homes. The buyer will be responsible for all costs relating to confirming a formal vehicular access to the plot.