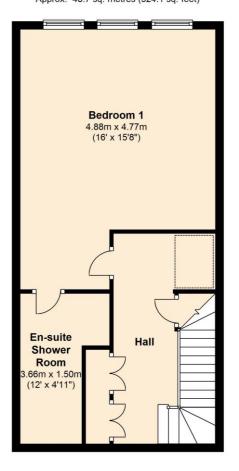

# **Ground Floor** Hallway • Cloakroom **Living Room • Kitchen**

**Lower Ground Floor Master Bedroom with En Suite** 

### **Lower Ground Floor**

Approx. 48.7 sq. metres (524.1 sq. feet)

Any maps and floor plans included in these sales particulars are not accurate or drawn to scale and are intended only to help prospective purchasers visualise the layout of the property. They do not form part of any contract.