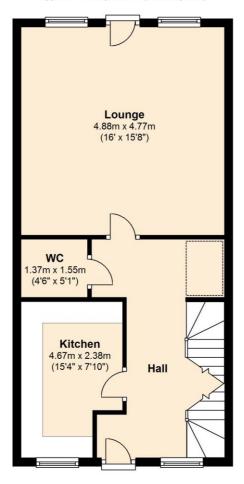

# **Ground Floor** Hallway • Cloakroom **Living Room • Kitchen**

**Lower Ground Floor Master Bedroom with En Suite** 

## **Ground Floor**

Approx. 47.9 sq. metres (515.5 sq. feet)