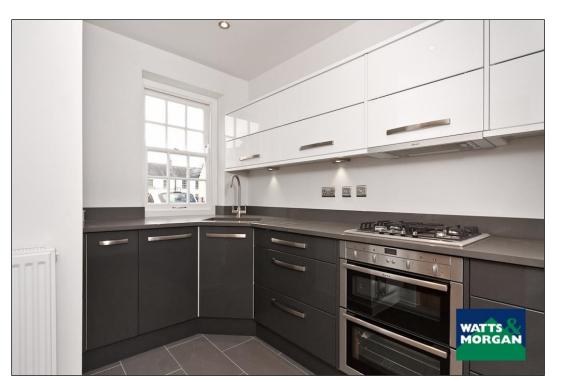

#### **FEATURES INCLUDE:**

Kitchens 'crafted in Wales' by Sigma 3.

Silestone worktops with angled sink with drainers.

Neff appliances to include integrated gas hob, double electric oven, microwave, dishwasher and fridge-freezer.