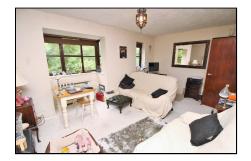

#### LOUNGE/DINER 16' 2" x 12' 10" (4.93m x 3.91m)

Very well decorated with a large bay window to front, further window to front, fitted carpet, electric wall mounted heater, wall mounted security entry phone, archway to:-