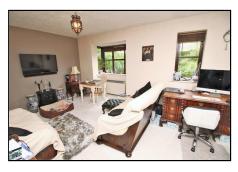

#### LOUNGE/DINER 16' 2" x 12' 10" (4.93m x 3.91m)

Very well decorated with a large bay window to front, further window to front, fitted carpet, electric wall mounted heater, wall mounted security entry phone, archway to:-

#### KITCHEN 6' 11" x 6' 8" (2.11m x 2.03m)

A modern fitted kitchen comprising a range of wall and floor mounted units, roll top work surfaces with fitted sink and drainer, built in stainless steel electric oven and hob, plumbing and space for a washing machine, space for fridge freezer, part tiled walls.

#### BEDROOM 13' 3" x 9' 1" (4.04m x 2.77m)

Very well decorated with a window to front, electric wall mounted heater, fitted carpet.

#### BATHROOM

A very well decorated modern bathroom comprising a panel enclosed bath with mixer taps and wall mounted shower over, fitted shower screen, wash hand basin with vanity unit under, low level WC, tiled walls, extractor fan.