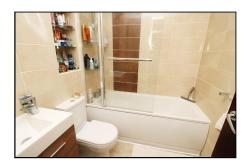

#### BATHROOM

A very well decorated modern bathroom comprising a panel enclosed bath with mixer taps and wall mounted shower over, fitted shower screen, wash hand basin with vanity unit under, low level WC, tiled walls, extractor fan.