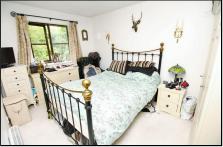

#### BEDROOM 13' 3" x 9' 1" (4.04m x 2.77m)

Very well decorated with a window to front, electric wall mounted heater, fitted carpet.