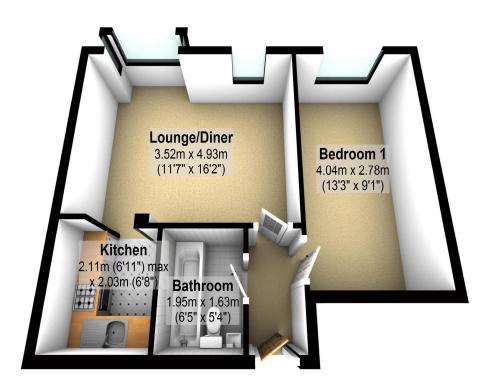

#### LOUNGE/DINER 16' 2" x 12' 10" (4.93m x 3.91m)

Very well decorated with a large bay window to front, further window to front, fitted carpet, electric wall mounted heater, wall mounted security entry phone, archway to:-

#### KITCHEN 6' 11" x 6' 8" (2.11m x 2.03m)

A modern fitted kitchen comprising a range of wall and floor mounted units, roll top work surfaces with fitted sink and drainer, built in stainless steel electric oven and hob, plumbing and space for a washing machine, space for fridge freezer, part tiled walls.

#### BEDROOM 13' 3" x 9' 1" (4.04m x 2.77m)

Very well decorated with a window to front, electric wall mounted heater, fitted carpet.

#### BATHROOM

A very well decorated modern bathroom comprising a panel enclosed bath with mixer taps and wall mounted shower over, fitted shower screen, wash hand basin with vanity unit under, low level WC, tiled walls, extractor fan.

#### OUTSIDE

Allocated parking for two cars.