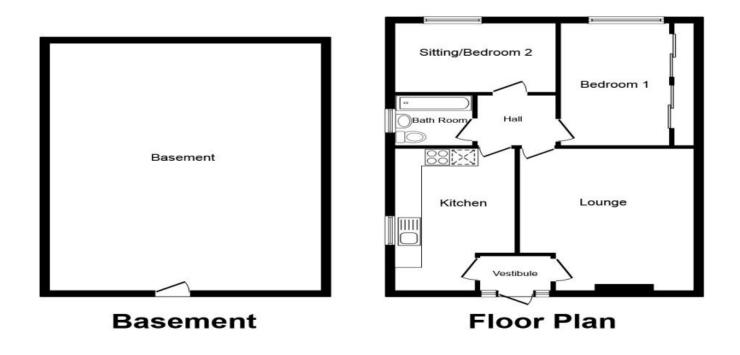

### Property Description

STUNNING BUNGALOW IN POPULAR LOCATION. This two bedroom property is finished to a high standard throughout and would be ideally suited to couples or small families. Accommodation briefly comprises; entrance way, modern-fitted dining kitchen with Belfast-style sink and integrated appliances, lounge with feature fire place, double master bedroom, further bedroom and tiled house bathroom including shower over bath. Externally, gardens to the front, rear and offstreet parking via driveway. Contact Your Move today to arrange your viewing. EPC grade D. A Full copy of the EPC will be available on request. For room dimensions please visit the property on your-move.co.uk

This plan is for illustration purposes only and may not be representative of the property. Plan not to scale.

Powered by audioagent.com

IMPORTANT NOTE TO PURCHASERS: We endeavour to make our sales particulars accurate and reliable, however, they do not constitute or form part of an offer or any contract and none is to be relied upon as statements of representation or fact. The services, systems and appliances listed in this specification have not been tested by us and no guarantee as to their operating ability or efficiency is given. All measurements have been taken as guide to prospective buyers only, and are not precise. Floor plans where included are not to scale and accuracy is not guaranteed. If you require clarification or further information on any points, please contact us, especially if you are travelling some distance to view. Fixtures and fittings other than those mentioned are to be agreed with the seller.