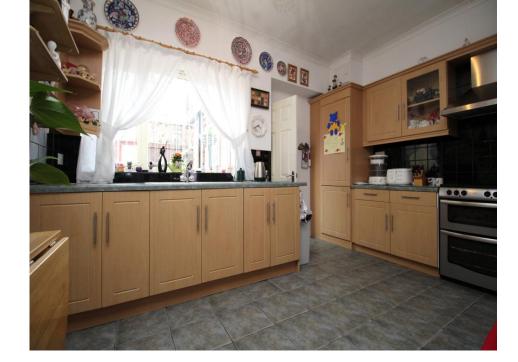

## Property Description

A spacious mid terrace located in a popular residential area, with gas central heating, double glazed, lounge with coal effect fire. The ample dining kitchen is fitted with a range of light wood effect wood and base units with contrasting worksurfaces and tiled splashbacks, The rear hall gives access to the enclosed yard and a modern shower room. To the first floor there are two double bedrooms of good proportion, whilst to the second floor there is an ample attic room. Externally is a front forecourt and to the rear an enclosed courtyard. Viewing is essential. EPC grade E.