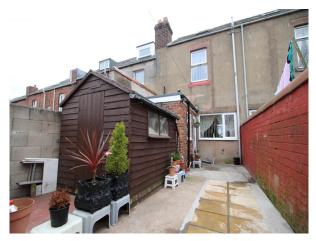

## Property Description

A spacious mid terrace located in a popular residential area, with gas central heating, double glazed, lounge with coal effect fire. The ample dining kitchen is fitted with a range of light wood effect wood and base units with contrasting worksurfaces and tiled splashbacks, The rear hall gives access to the enclosed yard and a modern shower room. To the first floor there are two double bedrooms of good proportion, whilst to the second floor there is an ample attic room. Externally is a front forecourt and to the rear an enclosed courtyard. Viewing is essential. EPC grade E.