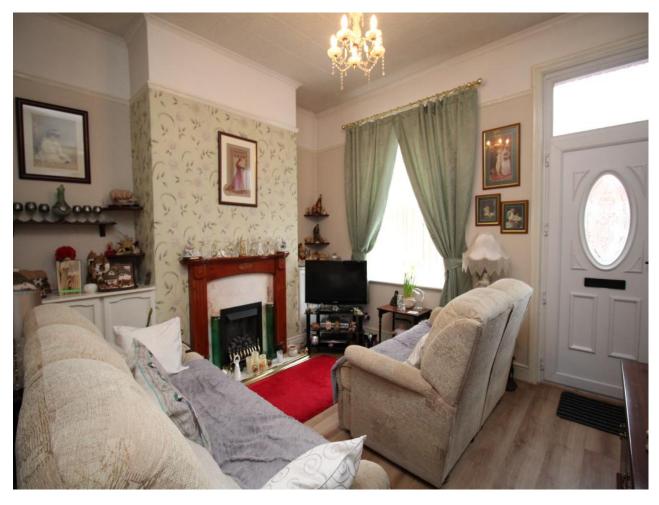

## Property Description

A spacious mid terrace located in a popular residential area, with gas central heating, double glazed, lounge with coal effect fire. The ample dining kitchen is fitted with a range of light wood effect wood and base units with contrasting worksurfaces and tiled splashbacks, The rear hall gives access to the enclosed yard and a modern shower room. To the first floor there are two double bedrooms of good proportion, whilst to the second floor there is an ample attic room. Externally is a front forecourt and to the rear an enclosed courtyard. Viewing is essential. EPC grade E.