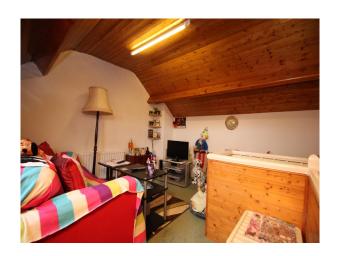

## Property Description

A spacious mid terrace located in a popular residential area, with gas central heating, double glazed, lounge with coal effect fire. The ample dining kitchen is fitted with a range of light wood effect wood and base units with contrasting worksurfaces and tiled splashbacks, The rear hall gives access to the enclosed yard and a modern shower room. To the first floor there are two double bedrooms of good proportion, whilst to the second floor there is an ample attic room. Externally is a front forecourt and to the rear an enclosed courtyard. Viewing is essential. EPC grade E.