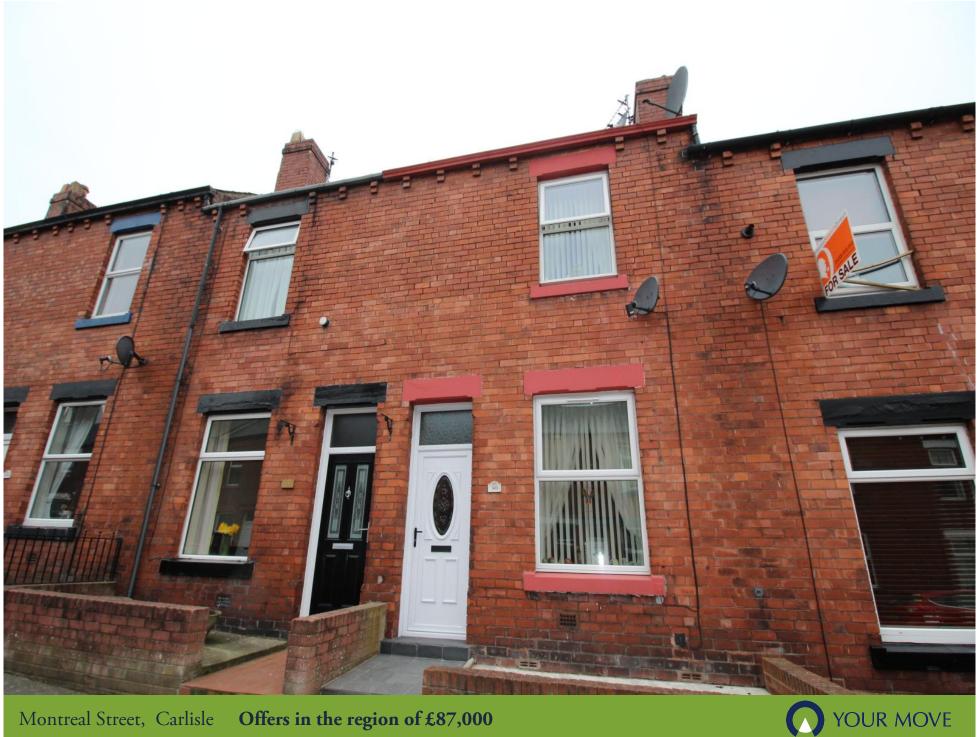

# Montreal Street, Carlisle

# Offers in the region of £87,000

## Property Description

A spacious mid terrace located in a popular residential area, with gas central heating, double glazed, lounge with coal effect fire. The ample dining kitchen is fitted with a range of light wood effect wood and base units with contrasting worksurfaces and tiled splashbacks, The rear hall gives access to the enclosed yard and a modern shower room. To the first floor there are two double bedrooms of good proportion, whilst to the second floor there is an ample attic room. Externally is a front forecourt and to the rear an enclosed courtyard. Viewing is essential. EPC grade E.