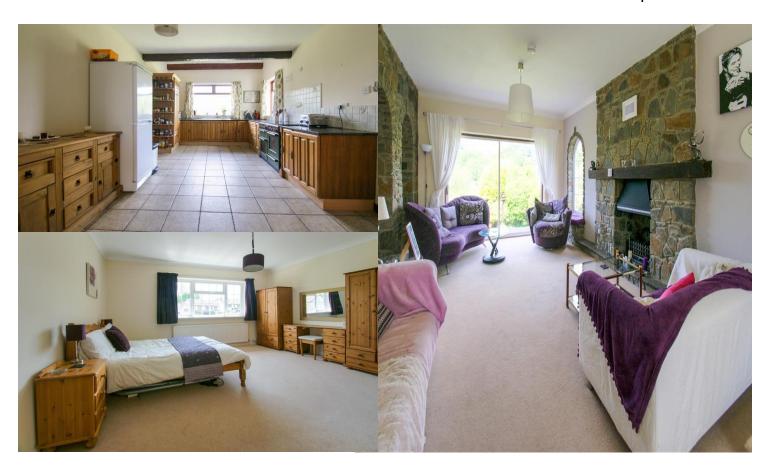

#### Kitchen

17' 9" x 10' 7" ( 5.41m x 3.23m )

Fitted with a range of wall and base units incorporating single drainer sink unit. Integrated fridge. Integrated dishwasher. Range master. Tiled flooring. Two windows.

#### **Bedroom One**

15' 5" x 140' 9" ( 4.70m x 42.90m )

Three windows to rear. Fitted dressing table, drawers and wardrobes.

#### 3rd Reception Room

13' x 14' 10" ( 3.96m x 4.52m ) Window to front.