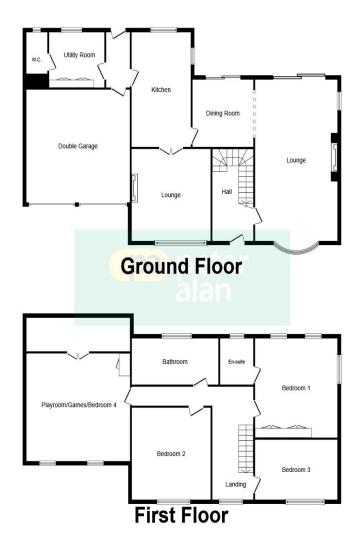

### Accommodation

#### **Entrance Hall**

#### Cloakroom

Fitted with a two piece suite comprising wc, wash hand basin. Window.

#### Lounge

25' 1" x 14' 10" ( 7.65m x 4.52m ) Sliding doors. Arched window. Gas fire. Window to front.

#### **Dining Room**

10' 6" x 11' (3.20m x 3.35m) Sliding door to rear.

#### 3rd Reception Room

13' x 14' 10" ( 3.96m x 4.52m ) Window to front.

#### Kitchen

17' 9" x 10' 7" ( 5.41m x 3.23m )

Fitted with a range of wall and base units incorporating single drainer sink unit. Integrated fridge. Integrated dishwasher. Range master. Tiled flooring. Two windows.

#### **Utility Room**

Built-in storage with sink unit. Window to rear.

#### First Floor

#### Landing

Window to front.

#### **Bedroom One**

15' 5" x 140' 9" ( 4.70m x 42.90m )

Three windows to rear. Fitted dressing table, drawers and wardrobes.

#### **En-Suite**

Fitted with a three piece suite comprising shower with power body jets, wc and wash hand basin.

#### **Bedroom Two**

13' 3" x 14' 11" ( 4.04m x 4.55m ) Window to front.

#### **Bedroom Three**

16' 8" x 18' 7" (  $5.08m \times 5.66m$  ) Two windows to front. Storage to eaves.

#### **Bedroom Four**

14' 9" x 9' 2" ( 4.50m x 2.79m ) Window to front.

#### **Bathroom**

Fitted with a four piece suite comprising wc, bath, wash hand basin in vanity unit and shower.

#### External

Garage 16'09 x 18'08

### Peter Alan - Maesteg

01656 736136 maesteg@peteralan.co.uk peteralan.co.uk

This plan is for illustration purposes only and may not be representative of the property. Plan not to scale.

Powered by audioagent.com