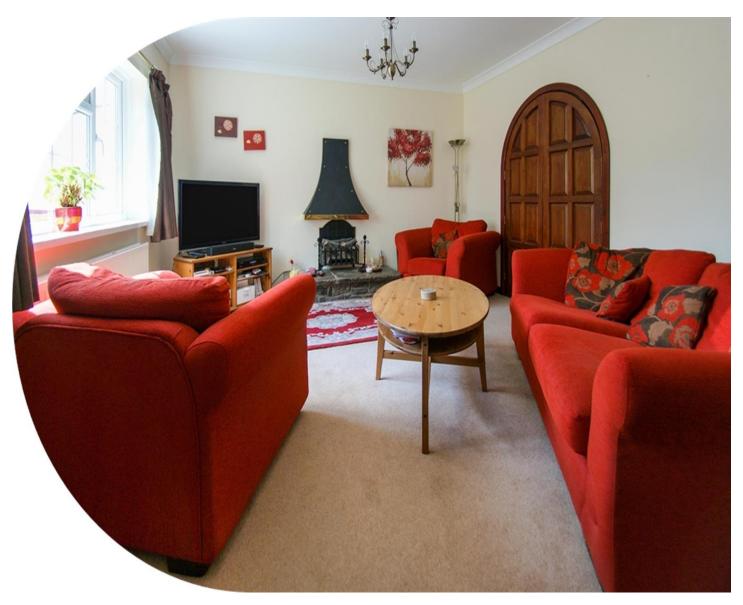

#### Lounge

25' 1" x 14' 10" ( 7.65m x 4.52m ) Sliding doors. Arched window. Gas fire. Window to front.