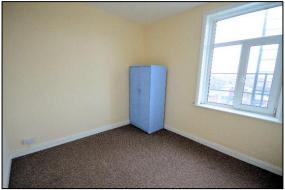

#### BEDROOM 1 10'11" x 10'4" [3.33m x 3.15m]

Ceiling light, electric wall heater, window overlooking the front with views across to the church and Oliver's Mount, door to hallway.

### BEDROOM 2 11'0" x 10'4" [3.35m x 3.15m]

Ceiling light, electric wall heater, uPVC double glazed window overlooking the rear and views across to town, door to hallway.