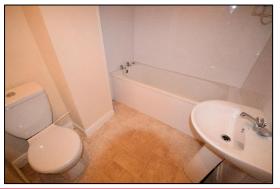

#### **BATHROOM**

Three piece suite in white comprising of low flush w.c, hand basin with mixer tap, electric shower over bath, part tiled walls, ceiling light, door to hallway.