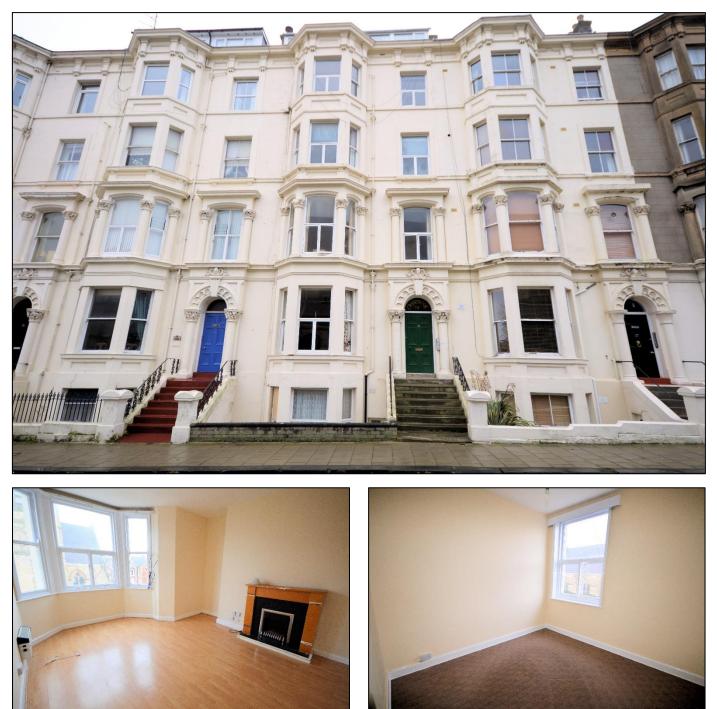

# ALBION ROAD SCARBOROUGH YO11 2BT

£69,950

In our opinion, convenient for Ramshill shops and amenities this good sized two bedroomed third floor apartment will appeal to first time buyers and landlords alike. The property has stair or lift approach and comprises of hallway, bay fronted lounge overlooking the adjacent church and view across to Olivers Mount, fitted kitchen with some integrated appliances. There are two double bedrooms and a bathroom having three piece white suite with electric shower over bath. The property also benefits from no onward chain.

#### LOUNGE 15'1" x 13'7" [4.6m x 4.14m]

Ceiling rose with centre light, fire surround, alcove, laminate floor, electric wall heater, bay window overlooking the church with partial side sea glimpse and views across to Oliver's Mount, half glazed door to hallway.

#### KITCHEN 14'2" x 5'2" [4.32m x 1.57m]

Stainless steel sink unit with matching mixer tap, range of fitted base, wall and drawer units in white with grey trim, grey granite effect open worksurfaces, integrated oven, hob and extractor, plumbed for automatic washing machine, space for fridge freezer, track of spotlights, window overlooking the rear with views across to town, door to hallway.

#### BEDROOM 1 10'11" x 10'4" [3.33m x 3.15m]

Ceiling light, electric wall heater, window overlooking the front with views across to the church and Oliver's Mount, door to hallway.

### BEDROOM 2 11'0" x 10'4" [3.35m x 3.15m]

Ceiling light, electric wall heater, uPVC double glazed window overlooking the rear and views across to town, door to hallway.