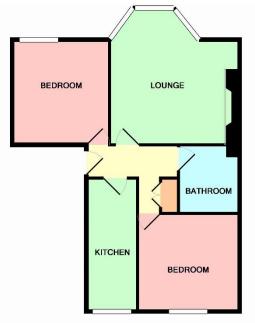

#### LOUNGE 15'1" x 13'7" [4.6m x 4.14m]

Ceiling rose with centre light, fire surround, alcove, laminate floor, electric wall heater, bay window overlooking the church with partial side sea glimpse and views across to Oliver's Mount, half glazed door to hallway.

#### KITCHEN 14'2" x 5'2" [4.32m x 1.57m]

Stainless steel sink unit with matching mixer tap, range of fitted base, wall and drawer units in white with grey trim, grey granite effect open worksurfaces, integrated oven, hob and extractor, plumbed for automatic washing machine, space for fridge freezer, track of spotlights, window overlooking the rear with views across to town, door to hallway.

#### BEDROOM 1 10'11" x 10'4" [3.33m x 3.15m]

Ceiling light, electric wall heater, window overlooking the front with views across to the church and Oliver's Mount, door to hallway.

### BEDROOM 2 11'0" x 10'4" [3.35m x 3.15m]

Ceiling light, electric wall heater, uPVC double glazed window overlooking the rear and views across to town, door to hallway.

#### **BATHROOM**

Three piece suite in white comprising of low flush w.c, hand basin with mixer tap, electric shower over bath, part tiled walls, ceiling light, door to hallway.