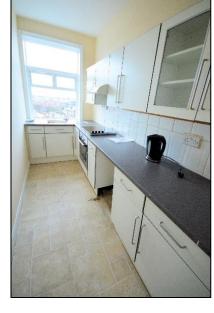

#### KITCHEN 14'2" x 5'2" [4.32m x 1.57m]

Stainless steel sink unit with matching mixer tap, range of fitted base, wall and drawer units in white with grey trim, grey granite effect open worksurfaces, integrated oven, hob and extractor, plumbed for automatic washing machine, space for fridge freezer, track of spotlights, window overlooking the rear with views across to town, door to hallway.