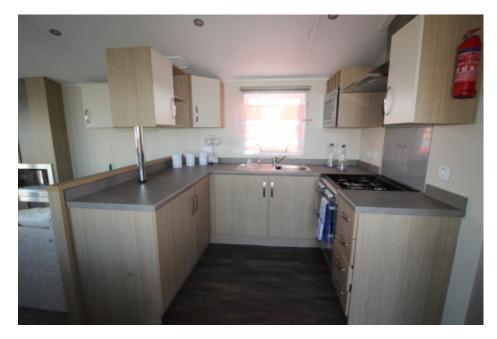

### Property Description

Never before has your dream lifestyle been more affordable! With the Willerby Brockenhurst you can enjoy years of luxury living. The Willerby Brockenhurst features a peaceful living area for you to blissfully wind down after a long day. The classic kitchen has all the appliances to make this caravan a home from home. This model features a beautiful master bedroom with built in wardrobes and an en-suite bathroom. The room is beautifully lit, with large bay windows offering glorious views surrounding of the surrounding areas. You will also find a superb second bedroom - This comprises of two twin beds and built in furniture, all finished to the highest standard. EPC Exempt.