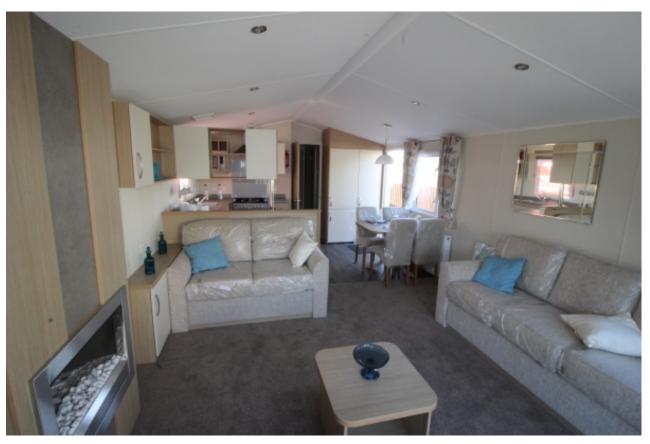

### Property Description

Never before has your dream lifestyle been more affordable! With the Willerby Brockenhurst you can enjoy years of luxury living. The Willerby Brockenhurst features a peaceful living area for you to blissfully wind down after a long day. The classic kitchen has all the appliances to make this caravan a home from home. This model features a beautiful master bedroom with built in wardrobes and an en-suite bathroom. The room is beautifully lit, with large bay windows offering glorious views surrounding of the surrounding areas. You will also find a superb second bedroom - This comprises of two twin beds and built in furniture, all finished to the highest standard. EPC Exempt.