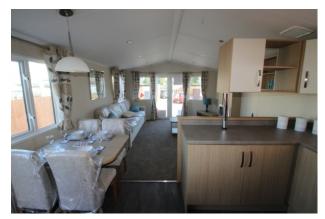

### Property Description

Never before has your dream lifestyle been more affordable! With the Willerby Brockenhurst you can enjoy years of luxury living. The Willerby Brockenhurst features a peaceful living area for you to blissfully wind down after a long day. The classic kitchen has all the appliances to make this caravan a home from home. This model features a beautiful master bedroom with built in wardrobes and an en-suite bathroom. The room is beautifully lit, with large bay windows offering glorious views surrounding of the surrounding areas. You will also find a superb second bedroom - This comprises of two twin beds and built in furniture, all finished to the highest standard. EPC Exempt.