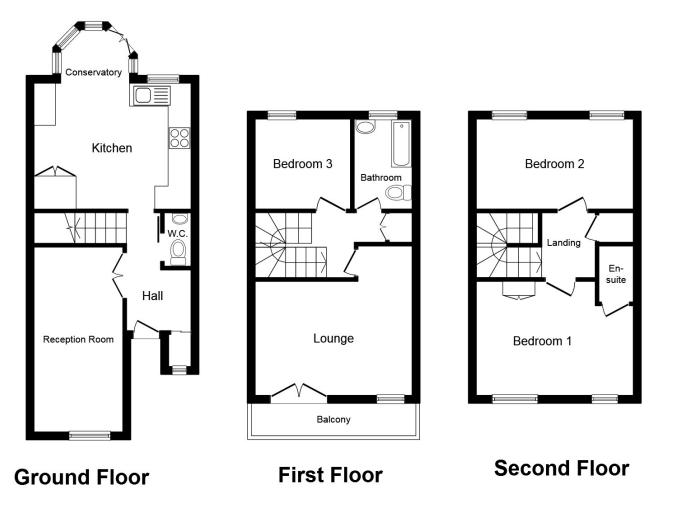

## Property Description

This spacious 3/4 bedroom end of terrace modern home situated in a residential road within three quarters of a mile of Sutton station and close to Overton Grange School and Overton Park. The property is arranged over three floors and has a secluded rear garden. The main bedroom has an en suite shower room. It also has off street parking to the front. EPC grade E. For room dimensions please visit the property on your-move.co.uk

## Our View

This lovely Townhouse has an en suite as well as a family bathroom but the fantastic feature is the ground floor space, an additional bedroom, kitchen/breakfast room and conservatory with secluded garden.

This plan is for illustration purposes only and may not be representative of the property. Plan not to scale.

Powered by audioagent.com

IMPORTANT NOTE TO PURCHASERS: We endeavour to make our sales particulars accurate and reliable, however, they do not constitute or form part of an offer or any contract and none is to be relied upon as statements of representation or fact. The services, systems and appliances listed in this specification have not been tested by us and no guarantee as to their operating ability or efficiency is given. All measurements have been taken as guide to prospective buyers only, and are not precise. Floor plans where included are not to scale and accuracy is not guaranteed. If you require clarification or further information on any points, please contact us, especially if you are travelling some distance to view. Fixtures and fittings other than those mentioned are to be agreed with the seller.