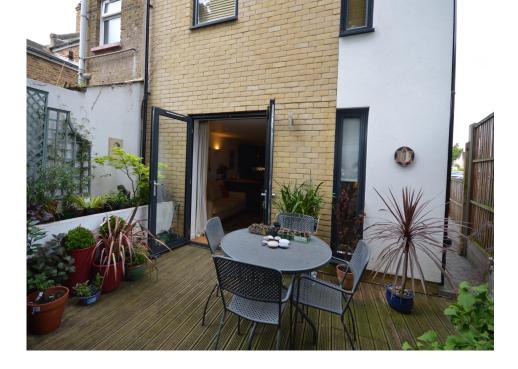

## Property Description

\* Walking distance to Richmond Park \* Situated in North Kingston, is this spacious and well presented ground floor one bedroom maisonette, benefiting from its own entrance, own rear garden, gas central heating and double glazed windows. A sizable entrance hallway leads through to the garden facing sitting / dining room, which boasts large double doors opening on to your private, and low maintenance rear garden. Modern fitted kitchen with integrated appliances. Spacious double bedroom with windows to two aspects. Separate and modern fitted bathroom / W.C. Call Your Move at your earliest convenience in order to arrange a viewing. EPC rated B. A full copy of the EPC is available from branch upon request.