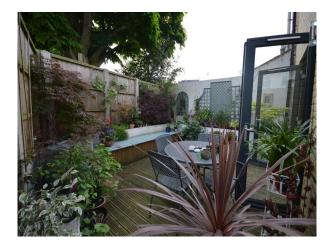

## Property Description

\* Walking distance to Richmond Park \* Situated in North Kingston, is this spacious and well presented ground floor one bedroom maisonette, benefiting from its own entrance, own rear garden, gas central heating and double glazed windows. A sizable entrance hallway leads through to the garden facing sitting / dining room, which boasts large double doors opening on to your private, and low maintenance rear garden. Modern fitted kitchen with integrated appliances. Spacious double bedroom with windows to two aspects. Separate and modern fitted bathroom / W.C. Call Your Move at your earliest convenience in order to arrange a viewing. EPC rated B. A full copy of the EPC is available from branch upon request.