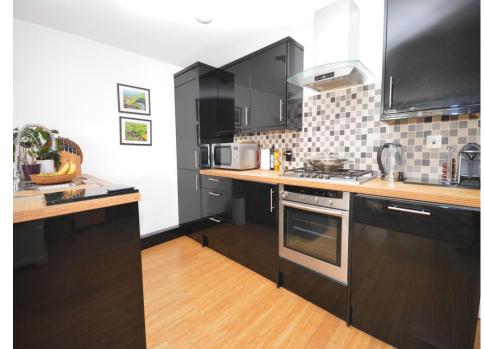

## Property Description

\* Walking distance to Richmond Park \* Situated in North Kingston, is this spacious and well presented ground floor one bedroom maisonette, benefiting from its own entrance, own rear garden, gas central heating and double glazed windows. A sizable entrance hallway leads through to the garden facing sitting / dining room, which boasts large double doors opening on to your private, and low maintenance rear garden. Modern fitted kitchen with integrated appliances. Spacious double bedroom with windows to two aspects. Separate and modern fitted bathroom / W.C. Call Your Move at your earliest convenience in order to arrange a viewing. EPC rated B. A full copy of the EPC is available from branch upon request.