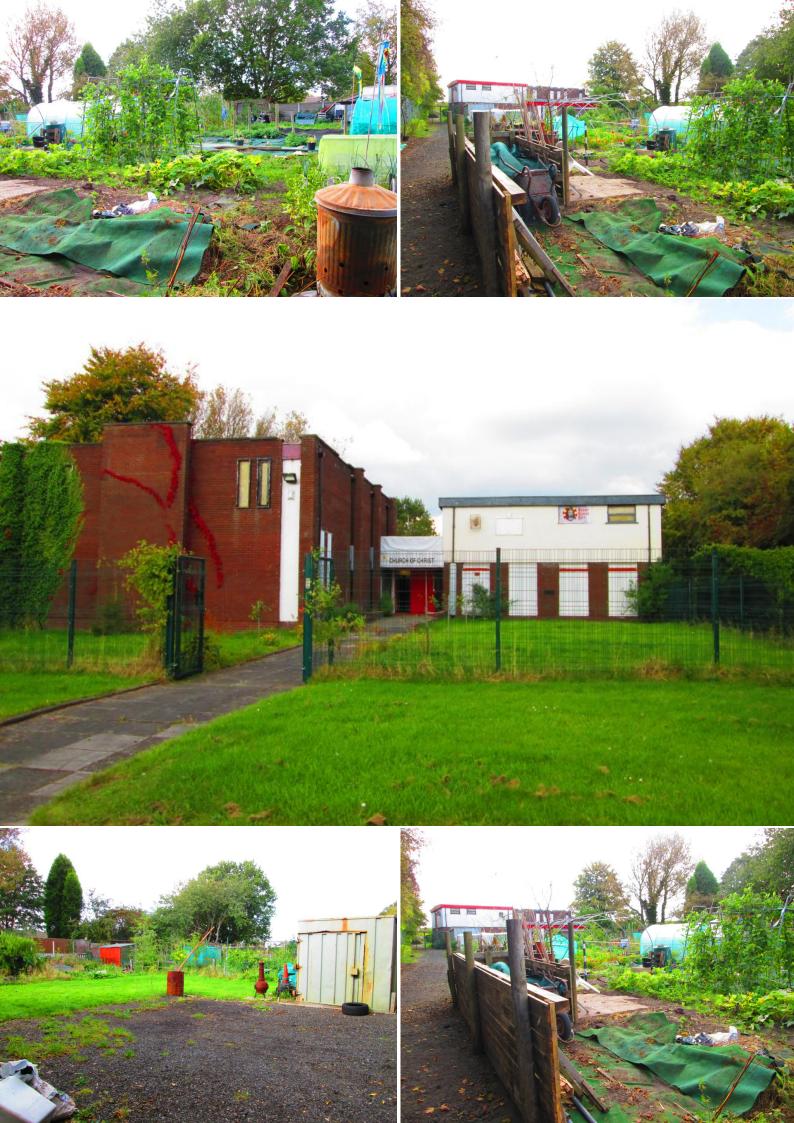

## **DESCRIPTION**

We are delighted to offer this development opportunity which is currently used as a community church and allotments. The property is freehold and has good road access and can be purchased to convert the existing building or redevelop the land after demolition. Planning permission has not been obtained for redevelopment and it would be the viewers/buyers responsibility to seek this if interested in any future development of this plot. EPC exempt.