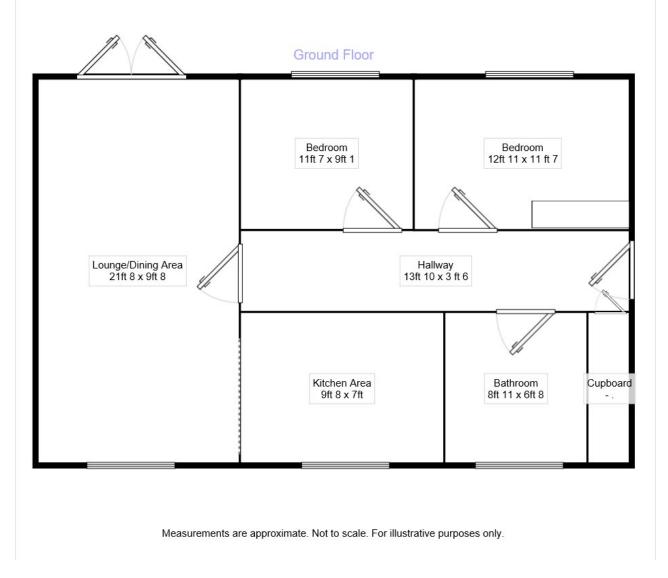

#### Property Description

Fantastic starter home, investment property for the rental market or for someone wishing to downsize. The property offers spacious first floor accommodation. Internally there is an entrance hallway, two double bedrooms, bathroom and an open plan living/dining and kitchen area. There is allocated parking and also visitor spaces in an enclosed parking area. Viewing is advised. A copy of the EPC will be available on request. EPC Grade C.