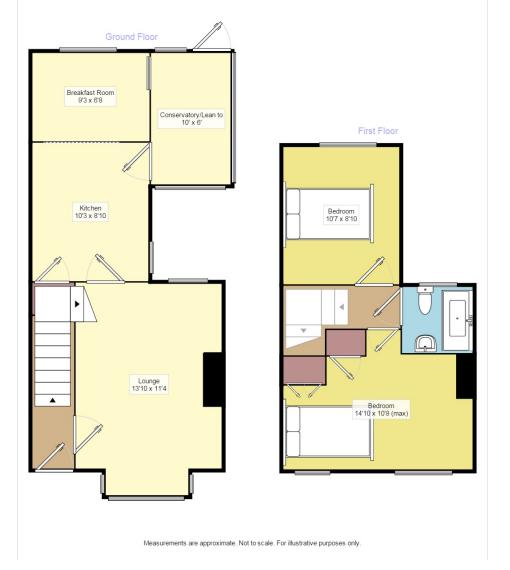

#### Property Description

A really spacious and nearly presented older style end terrace house in a fantastic non estate location close to the High Street and main line rail station. This one offers two good sized bedrooms and a modern bathroom to the first floor and a lounge with bay window, kitchen with breakfast area and lean to conservatory to the ground floor. Outside there is off street parking to the side and a garden to the rear which is approximately seventy feet in length. EPC Grade G. For room dimensions please visit the property on your-move.co.uk