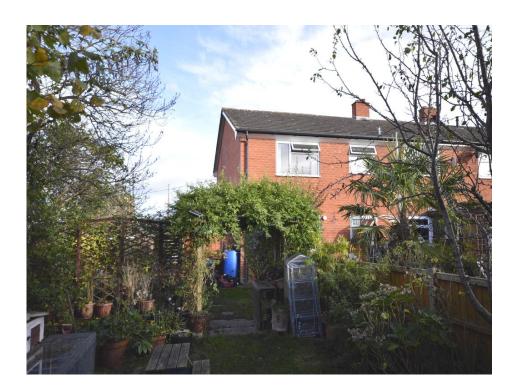

## Property Description

IDEAL INVESTMENT or FIRST TIME BUY - SOUGHT AFTER VILLAGE - THREE BEDROOMS - LAWNED REAR GARDEN - RADIATOR CENTRAL HEATING - DOUBLE GLAZING - LOUNGE with OPEN FIRE - This modern 1st floor apartment comprises: Entrance Hall; Store Room; First Floor: Living room with Open Fire; Dining Kitchen; Three Bedrooms; Refitted Kitchen; Outside: Lawned Rear Garden. EPC grade D.