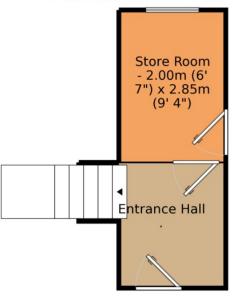

## Property Description

IDEAL INVESTMENT or FIRST TIME BUY - SOUGHT AFTER VILLAGE - THREE BEDROOMS - LAWNED REAR GARDEN - RADIATOR CENTRAL HEATING - DOUBLE GLAZING - LOUNGE with OPEN FIRE - This modern 1st floor apartment comprises: Entrance Hall; Store Room; First Floor: Living room with Open Fire; Dining Kitchen; Three Bedrooms; Refitted Kitchen; Outside: Lawned Rear Garden. EPC grade D.

## Location

From Oswestry proceed to Ruyton, continue through the village and as the road narrows next to the church turn right then right again onto Little Ness Road. Turn right onto Birch Grove.

Ground Floor Floor Size: 11.2 m², 120.8 ft²