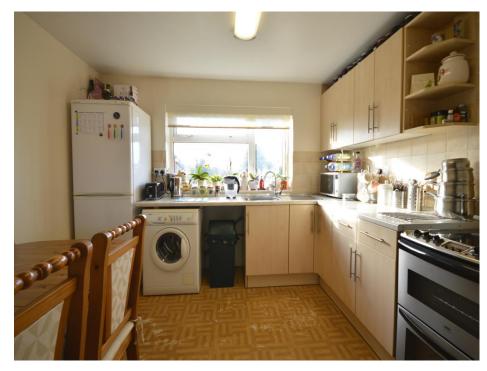

## Property Description

IDEAL INVESTMENT or FIRST TIME BUY - SOUGHT AFTER VILLAGE - THREE BEDROOMS - LAWNED REAR GARDEN - RADIATOR CENTRAL HEATING - DOUBLE GLAZING - LOUNGE with OPEN FIRE - This modern 1st floor apartment comprises: Entrance Hall; Store Room; First Floor: Living room with Open Fire; Dining Kitchen; Three Bedrooms; Refitted Kitchen; Outside: Lawned Rear Garden. EPC grade D.