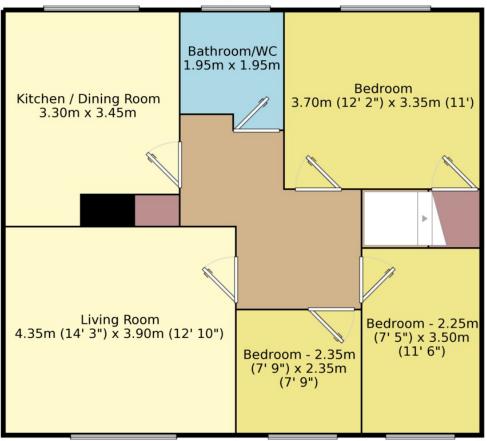

## Property Description

IDEAL INVESTMENT or FIRST TIME BUY - SOUGHT AFTER VILLAGE - THREE BEDROOMS - LAWNED REAR GARDEN - RADIATOR CENTRAL HEATING - DOUBLE GLAZING - LOUNGE with OPEN FIRE - This modern 1st floor apartment comprises: Entrance Hall; Store Room; First Floor: Living room with Open Fire; Dining Kitchen; Three Bedrooms; Refitted Kitchen; Outside: Lawned Rear Garden. EPC grade D.

First Floor Floor Size: 71.2 m², 765.9 ft²

Measurements are approximate. Not to scale. For illustrative purposes only.

IMPORTANT NOTE TO PURCHASERS: We endeavour to make our sales particulars accurate and reliable, however, they do not constitute or form part of an offer or any contract and none is to be relied upon as statements of representation or fact. The services, systems and appliances listed in this specification have not been tested by us and no guarantee as to their operating ability or efficiency is given. All measurements have been taken as guide to prospective buyers only, and are not precise. Floor plans where included are not to scale and accuracy is not guaranteed. If you require clarification or further information on any points, please contact us, especially if you are travelling some distance to view. Fixtures and fittings other than those mentioned are to be agreed with the seller.