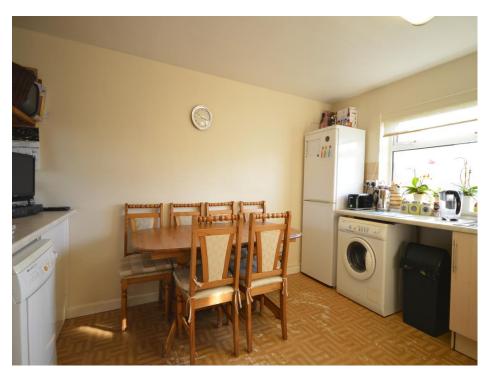

## Property Description

IDEAL INVESTMENT or FIRST TIME BUY - SOUGHT AFTER VILLAGE - THREE BEDROOMS - LAWNED REAR GARDEN - RADIATOR CENTRAL HEATING - DOUBLE GLAZING - LOUNGE with OPEN FIRE - This modern 1st floor apartment comprises: Entrance Hall; Store Room; First Floor: Living room with Open Fire; Dining Kitchen; Three Bedrooms; Refitted Kitchen; Outside: Lawned Rear Garden. EPC grade D.

## Our View

This 1st floor apartment is situated in a sought after village and would make an ideal investment of first time purchase. The property benefits from double glazing, radiator central heating and a refitted bathroom.