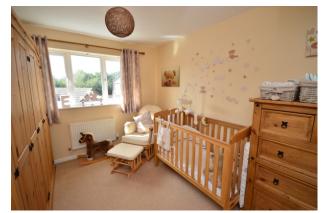

## Property Description

An immaculately presented, modern style family home with well laid out accommodation on a popular residential development. Having entrance hall hall with guest cloakroom off and courtesy door to the garage, the modern style fitted kitchen has built in oven and hob and space for appliances. Off the hallway is the spacious living room with french doors into the large conservatory which, in turn, leads to the decked patio garden. To the first floor are three bedrooms with en suite to the master and family bathroom having white suite. The rear garden is a real feature of the property with a large decked patio with steps down to the gravelled garden with fenced boundaries and planted hedging. With driveway parking and access to the garage beyond. EPC Grade D. A copy of the EPC will be available on request.