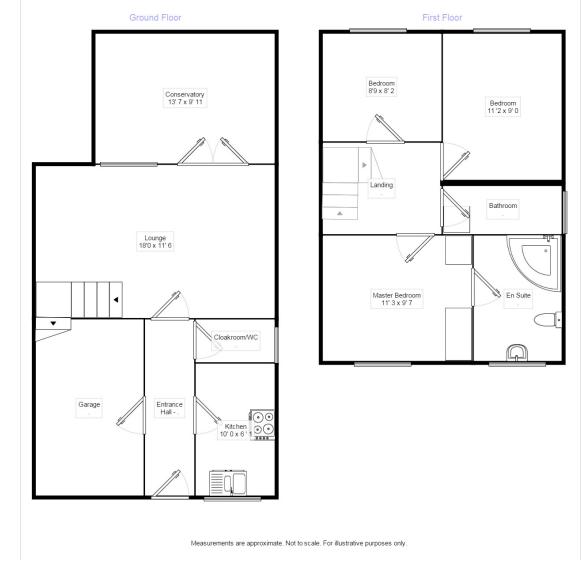

## Property Description

An immaculately presented, modern style family home with well laid out accommodation on a popular residential development. Having entrance hall hall with guest cloakroom off and courtesy door to the garage, the modern style fitted kitchen has built in oven and hob and space for appliances. Off the hallway is the spacious living room with french doors into the large conservatory which, in turn, leads to the decked patio garden. To the first floor are three bedrooms with en suite to the master and family bathroom having white suite. The rear garden is a real feature of the property with a large decked patio with steps down to the gravelled garden with fenced boundaries and planted hedging. With driveway parking and access to the garage beyond. EPC Grade D. A copy of the EPC will be available on request.