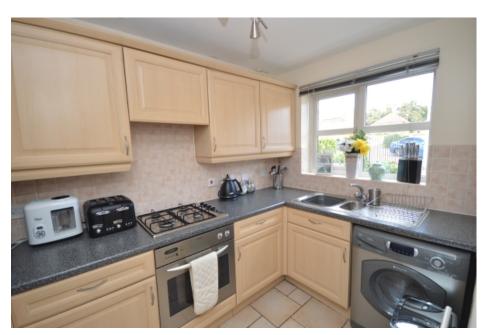

## Property Description

An immaculately presented, modern style family home with well laid out accommodation on a popular residential development. Having entrance hall hall with guest cloakroom off and courtesy door to the garage, the modern style fitted kitchen has built in oven and hob and space for appliances. Off the hallway is the spacious living room with french doors into the large conservatory which, in turn, leads to the decked patio garden. To the first floor are three bedrooms with en suite to the master and family bathroom having white suite. The rear garden is a real feature of the property with a large decked patio with steps down to the gravelled garden with fenced boundaries and planted hedging. With driveway parking and access to the garage beyond. EPC Grade D. A copy of the EPC will be available on request.