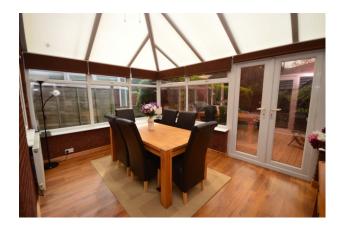

## Property Description

An immaculately presented, modern style family home with well laid out accommodation on a popular residential development. Having entrance hall hall with guest cloakroom off and courtesy door to the garage, the modern style fitted kitchen has built in oven and hob and space for appliances. Off the hallway is the spacious living room with french doors into the large conservatory which, in turn, leads to the decked patio garden. To the first floor are three bedrooms with en suite to the master and family bathroom having white suite. The rear garden is a real feature of the property with a large decked patio with steps down to the gravelled garden with fenced boundaries and planted hedging. With driveway parking and access to the garage beyond. EPC Grade D. A copy of the EPC will be available on request.