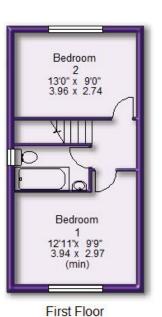

First Floor Landing having doors providing access to the Two Bedrooms and Bathroom.

12'11" x 9'9" Bedroom One. A superb Double Bedroom having a UPVC double glazed window to the front elevation.

12'11" x 9' Bedroom Two. Another good-sized Bedroom having a UPVC double glazed window to the rear elevation overlooking the Gardens.