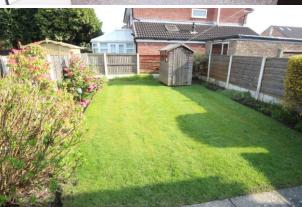

Outside to the front, the property is approached via a paved Driveway which provides ample Off Street Parking which continues down the side of the property

There is a lovely, enclosed broadly East facing rear Garden mostly laid to lawn with established borders.