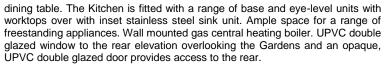

An internal viewing will reveal:

Entrance Porch having a UPVC double glazed front door. UPVC double glazed window to the front. Door through to the Lounge.

 $17'4" \times 12'10"$  Lounge. A superb, large Reception Room having a UPVC double glazed leaded window. Staircase rises to the First Floor. Door through to the Kitchen

First Floor Landing having doors providing access to the Two Bedrooms and Bathroom.

12'11" x 9'9" Bedroom One. A superb Double Bedroom having a UPVC double glazed window to the front elevation.

12'11" x 9' Bedroom Two. Another good-sized Bedroom having a UPVC double glazed window to the rear elevation overlooking the Gardens.