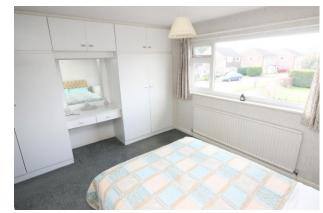

First Floor Landing having doors providing access to the Two Bedrooms and Bathroom.

12'11" x 9'9" Bedroom One. A superb Double Bedroom having a UPVC double glazed window to the front elevation.

12'11" x 9' Bedroom Two. Another good-sized Bedroom having a UPVC double glazed window to the rear elevation overlooking the Gardens.