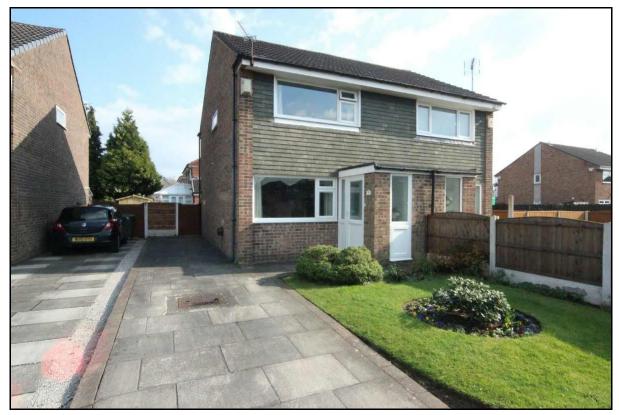

## 51 Westbury Avenue Sale, M33 4WQ

A WELL KEPT TWO BEDROOMED SEMI DETACHED LOCATED ON THIS EVER POPULAR DEVELOPMENT. AMPLE DRIVEWAY PARKING. LOVELY REAR GARDEN.

Porch. Lounge. Breakfast Kitchen. Two Bedrooms. Bathroom. Lovely Private rear Garden. Driveway Parking. NO CHAIN!

## in detail

A well-kept, Two Bedroomed Semi-Detached which is located on this ever popular Development.

There are good-sized rooms throughout including a 17'4" x 12'10" Lounge and 12'11" x 9' Kitchen.

In addition to the accommodation there is ample Driveway Parking and lovely, enclosed rear Garden.

Outside to the front, the property is approached via a paved Driveway which provides ample Off Street Parking which continues down the side of the property

There is a lovely, enclosed broadly East facing rear Garden mostly laid to lawn with established borders.