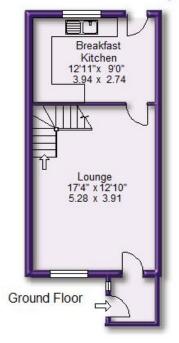

## in detail

A well-kept, Two Bedroomed Semi-Detached which is located on this ever popular Development.

There are good-sized rooms throughout including a 17'4" x 12'10" Lounge and 12'11" x 9' Kitchen.

In addition to the accommodation there is ample Driveway Parking and lovely, enclosed rear Garden.

An internal viewing will reveal:

Entrance Porch having a UPVC double glazed front door. UPVC double glazed window to the front. Door through to the Lounge.

 $17'4" \times 12'10"$  Lounge. A superb, large Reception Room having a UPVC double glazed leaded window. Staircase rises to the First Floor. Door through to the Kitchen