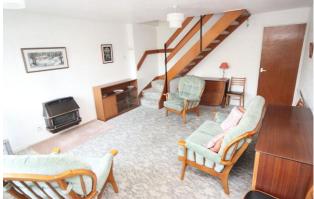

An internal viewing will reveal:

Entrance Porch having a UPVC double glazed front door. UPVC double glazed window to the front. Door through to the Lounge.

 $17'4" \times 12'10"$  Lounge. A superb, large Reception Room having a UPVC double glazed leaded window. Staircase rises to the First Floor. Door through to the Kitchen