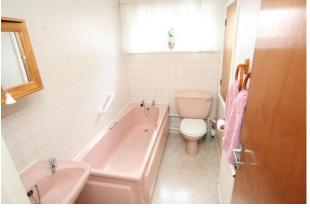

8' x 4'8" Bathroom fitted with a suite comprising of: panelled bath, pedestal wash hand basin, low-level WC, Opaque, UPVC double glazed window to the side elevation. Part-tiled walls. Built-in storage space over the stairs.