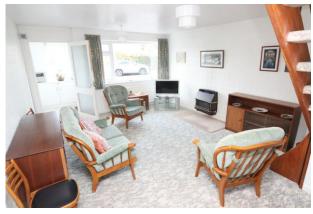

## in detail

A well-kept, Two Bedroomed Semi-Detached which is located on this ever popular Development.

There are good-sized rooms throughout including a 17'4" x 12'10" Lounge and 12'11" x 9' Kitchen.

In addition to the accommodation there is ample Driveway Parking and lovely, enclosed rear Garden.

An internal viewing will reveal:

Entrance Porch having a UPVC double glazed front door. UPVC double glazed window to the front. Door through to the Lounge.

 $17'4" \times 12'10"$  Lounge. A superb, large Reception Room having a UPVC double glazed leaded window. Staircase rises to the First Floor. Door through to the Kitchen