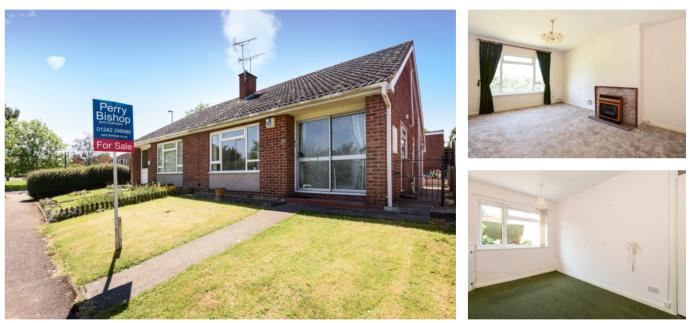

27 Fortina Close Wymans Brook, GL50 4RB

Spacious semi-detached bungalow | Two bedrooms | Open views to the front Close to excellent local amenities | Garage and off road parking | EPC D

the agent who keeps you informed

## **27 Fortina Close** Wymans Brook, GL50 4RB

2 Bedrooms in 1 Bathrooms in 1 Receptions

A modern two bedroom semi-detached bungalow located on the outskirts of Cheltenham, situated opposite open countryside enjoying a delightful aspect close to a good range of local amenities.

The accommodation in brief comprises an entrance hall, a spacious sitting/dining room with double glazed window to the front with views over surrounding countryside, an inner hallway provides loft access, cloaks cupboard, two double bedrooms, the master bedroom with fitted wardrobes and there is also a separate shower room.