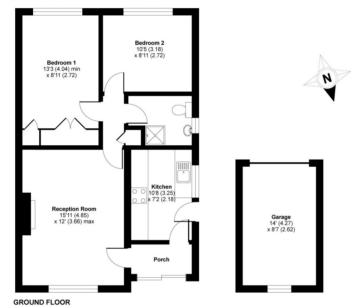

## Fortina Close, Wymans Brook, Cheltenham, GL50

APPROX. GROSS INTERNAL FLOOR AREA 750 SQ FT 69.7 SQ METRES (INCLUDES DETACHED GARAGE)

Whilst every attempt has been made to ensure the accuracy of the floor plan contained here, measurements of doors, windows and rooms are approximate and no responsibility is taken for any The set of a set of the set of th Conversions sicharam as vil 2047 Dradwood for Dares Diabon & Chambarn DEE - 400777

The accommodation in brief comprises an entrance hall, a spacious sitting/dining room with double glazed window to the front with views over surrounding countryside, an inner hallway provides loft access, cloaks cupboard, two double bedrooms, the master bedroom with fitted wardrobes and there is also a separate shower room.