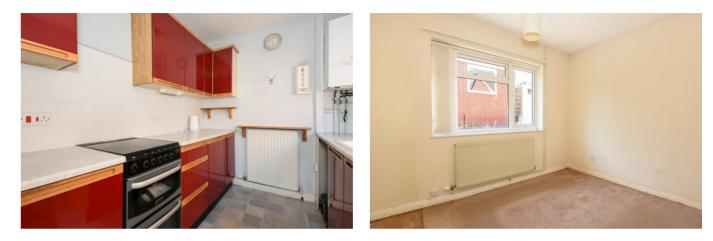

The accommodation in brief comprises an entrance hall, a spacious sitting/dining room with double glazed window to the front with views over surrounding countryside, an inner hallway provides loft access, cloaks cupboard, two double bedrooms, the master bedroom with fitted wardrobes and there is also a separate shower room.

Additional benefits of this modern bungalow include gas fired central heating, double glazing, a garage, off road parking and an enclosed low maintenance rear garden.