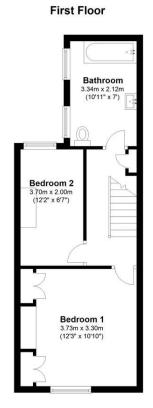

## SUMMARY OF ACCOMMODATION

## **FIRST FLOOR**

Landing

Master Bedroom
 Bedroom Two
 Bathroom
 3.73m x 3.30m
 3.70m x 2.00m
 3.34m x 2.12m