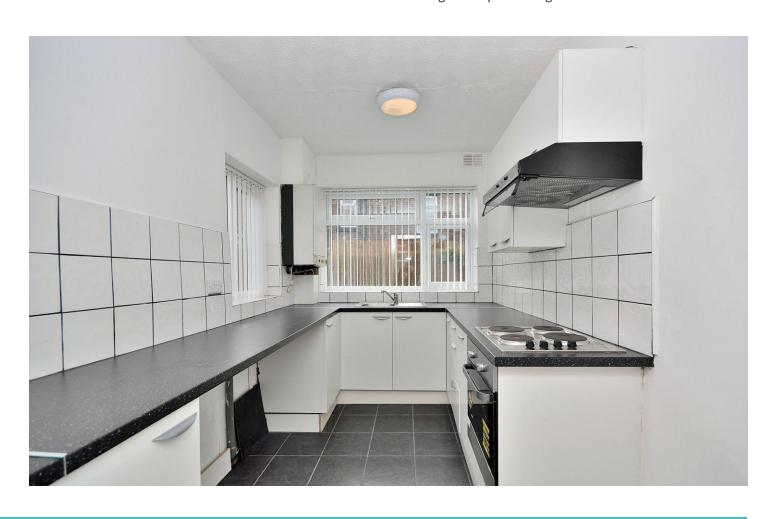

Access to this delightful terrace property is via the front door into the large open plan lounge, you will also find a modern kitchen to the rear. Upstairs there are two double bedrooms and a generous three piece family bathroom.

## **GROUND FLOOR**

Lounge 3.73m x 3.70m
 Dining Room 3.70m x 3.70m
 Kitchen 3.34m x 2.12m