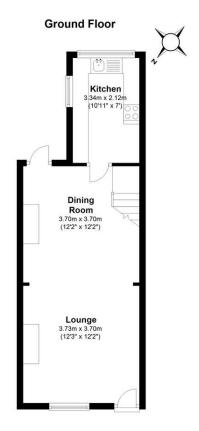

## SUMMARY OF ACCOMMODATION

## **GROUND FLOOR**

Lounge 3.73m x 3.70m
 Dining Room 3.70m x 3.70m
 Kitchen 3.34m x 2.12m