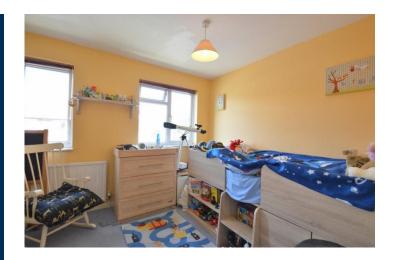

#### **MASTER BEDROOM**

9' 9" x 9' (2.97m x 2.74m)

Window overlooking the rear aspect, fitted wardrobes.

#### **BEDROOM TWO**

11' 9" x 9' 2" (3.58m x 2.79m)

Window to the front aspect, cupboard housing the wall mounted 'Worcester' boiler and storage.