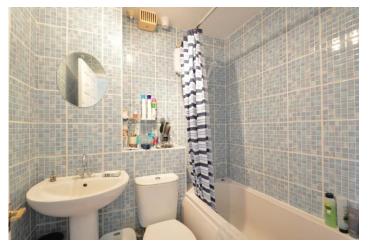

#### **BATHROOM**

Three piece white suite comprising a low level W/C, wash hand basin and bath with electric shower over.