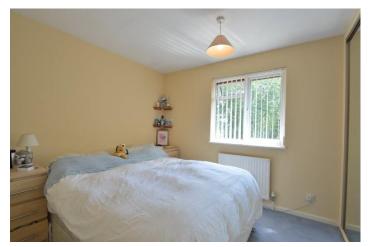

#### **MASTER BEDROOM**

9' 9" x 9' (2.97m x 2.74m)

Window overlooking the rear aspect, fitted wardrobes.

#### **BEDROOM TWO**

11' 9" x 9' 2" (3.58m x 2.79m)

Window to the front aspect, cupboard housing the wall mounted 'Worcester' boiler and storage.