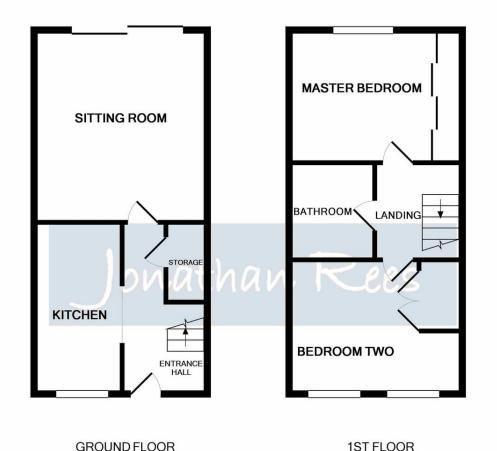

### **ENTRANCE HALL**

Stairs to the first floor, open to the kitchen and door to the living room, under stairs storage.

### **LIVING ROOM**

13' 1" x 11' 9" (3.99m x 3.58m)

Patio doors to the rear garden, a light and airy space ideal for sitting and dining.

#### **KITCHEN**

11' 5" x 5' 9" (3.48m x 1.75m)

Window to the front aspect, a range of eye and base level units with space for a fridge freezer and washing machine, fitted cooker and hob, open to the entrance hall.

### **LANDING**

Loft access hatch, stairs to the first floor.

#### **MASTER BEDROOM**

9' 9" x 9' (2.97m x 2.74m)

Window overlooking the rear aspect, fitted wardrobes.

#### **BEDROOM TWO**

11' 9" x 9' 2" (3.58m x 2.79m)

Window to the front aspect, cupboard housing the wall mounted 'Worcester' boiler and storage.

#### **BATHROOM**

Three piece white suite comprising a low level W/C, wash hand basin and bath with electric shower over.

# **OUTSIDE**

To the front the property is approached via a path with laid to lawn and shrub borders. The rear garden is mainly laid to lawn with rear access, patio area and shrub borders.

Whilst every attempt has been made to ensure the accuracy of the floor plan contained here, measurements of doors, windows, rooms and any other items are approximate and no responsibility is taken for any error, omission, or mis-statement. This plan is for illustrative purposes only and should be used as such by any prospective purchaser. The services, systems and appliances shown have not been tested and no guarantee as to their operability or efficiency can be given