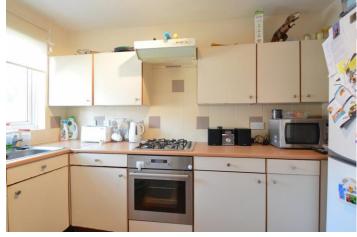

#### **KITCHEN**

11' 5" x 5' 9" (3.48m x 1.75m)

Window to the front aspect, a range of eye and base level units with space for a fridge freezer and washing machine, fitted cooker and hob, open to the entrance hall.