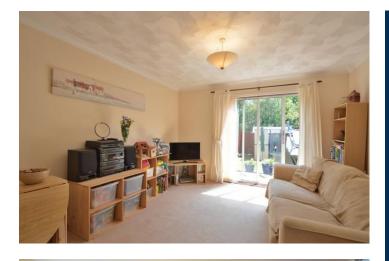

### **LIVING ROOM**

13' 1" x 11' 9" (3.99m x 3.58m)

Patio doors to the rear garden, a light and airy space ideal for sitting and dining.