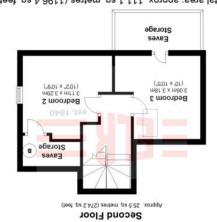

Plan produced using PlanUp. Total area: approx. 111.1 sq. metres (1196.4 sq. feet)

## 5 BEDROOMS!!

From the outside this looks just like any other 3 bedroom semi detached upon Pear Tree Avenue, Bramley but step inside and you have a 5 bedroom family home. The loft has been cleverly converted to create 2 further good size single bedrooms, whilst to the first floor are 2 double bedrooms & a generous 3rd single bedroom. The family bathroom has a modern white 3 piece suite with shower over the bath. The rear facing Dining Kitchen has French style doors leading to the good size rear enclosed garden with patio & large brick built lock up. There is also outside power point & CCTV. A new boiler was fitted during the recent conversion. Double off road parking is provided at the front.