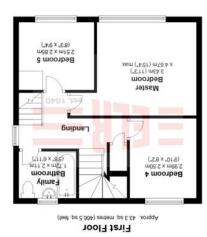

Plan produced using PlanUp. Total area: approx. 111.1 sq. metres (1196.4 sq. feet)

## 5 BEDROOMS!!

From the outside this looks just like any other 3 bedroom semi detached upon Pear Tree Avenue, Bramley but step inside and you have a 5 bedroom family home. The loft has been cleverly converted to create 2 further good size single bedrooms, whilst to the first floor are 2 double bedrooms & a generous 3rd single bedroom. The family bathroom has a modern white 3 piece suite with shower over the bath. The rear facing Dining Kitchen has French style doors leading to the good size rear enclosed garden with patio & large brick built lock up. There is also outside power point & CCTV. A new boiler was fitted during the recent conversion. Double off road parking is provided at the front.