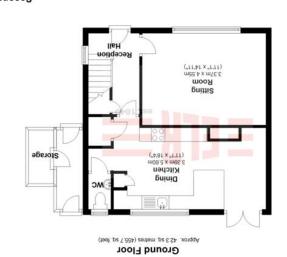

Plan produced using PlanUp. Total area: approx. 111.1 sq. metres (1196.4 sq. feet)

## 5 BEDROOMS!!

From the outside this looks just like any other 3 bedroom semi detached upon Pear Tree Avenue, Bramley but step inside and you have a 5 bedroom family home. The loft has been cleverly converted to create 2 further good size single bedrooms, whilst to the first floor are 2 double bedrooms & a generous 3rd single bedroom. The family bathroom has a modern white 3 piece suite with shower over the bath. The rear facing Dining Kitchen has French style doors leading to the good size rear enclosed garden with patio & large brick built lock up. There is also outside power point & CCTV. A new boiler was fitted during the recent conversion. Double off road parking is provided at the front.