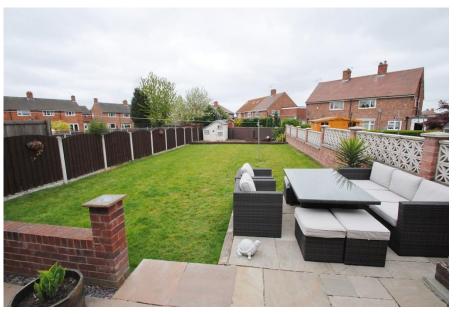

## 5 BEDROOMS!!

From the outside this looks just like any other 3 bedroom semi detached upon Pear Tree Avenue, Bramley but step inside and you have a 5 bedroom family home. The loft has been cleverly converted to create 2 further good size single bedrooms, whilst to the first floor are 2 double bedrooms & a generous 3rd single bedroom. The family bathroom has a modern white 3 piece suite with shower over the bath. The rear facing Dining Kitchen has French style doors leading to the good size rear enclosed garden with patio & large brick built lock up. There is also outside power point & CCTV. A new boiler was fitted during the recent conversion. Double off road parking is provided at the front.

- A 5 bedroom semi detached home
- 2 single bedrooms to the converted attic
- Large rear garden with patio
- Double driveway to front
- Downstairs WC
- Attractive modern white bathroom suite with shower
- CCTV
- Close to Wickersley Comprehensive
- Approx 400 yards to Tanyard facilities/amenities
- Fantastic home for the larger family