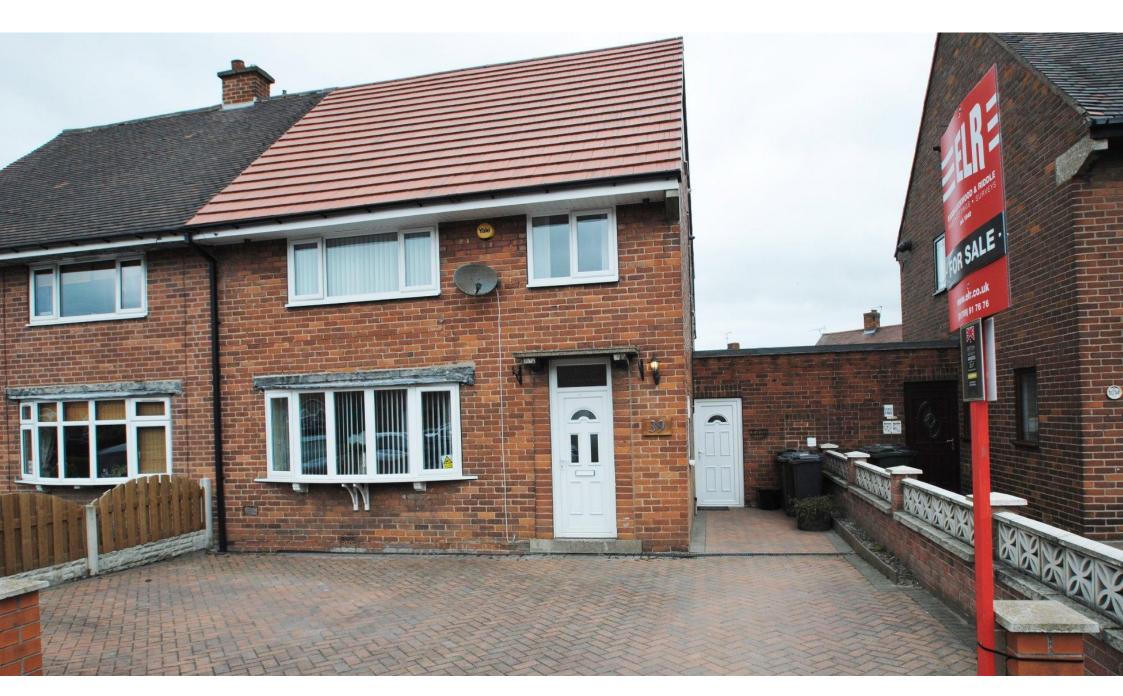

## 5 BEDROOMS!!

From the outside this looks just like any other 3 bedroom semi detached upon Pear Tree Avenue, Bramley but step inside and you have a 5 bedroom family home. The loft has been cleverly converted to create 2 further good size single bedrooms, whilst to the first floor are 2 double bedrooms & a generous 3rd single bedroom. The family bathroom has a modern white 3 piece suite with shower over the bath. The rear facing Dining Kitchen has French style doors leading to the good size rear enclosed garden with patio & large brick built lock up. There is also outside power point & CCTV. A new boiler was fitted during the recent conversion. Double off road parking is provided at the front.

- A 5 bedroom semi detached home
- 2 single bedrooms to the converted attic
- Large rear garden with patio
- Double driveway to front
- Downstairs WC
- Attractive modern white bathroom suite with shower
- CCTV
- Close to Wickersley Comprehensive
- Approx 400 yards to Tanyard facilities/amenities
- Fantastic home for the larger family