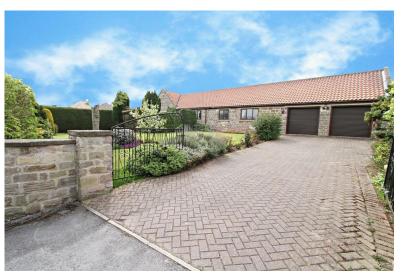

## A MAGNIFICENT SPACIOUS BUNGALOW IN BEAUTIFUL SOUGHT AFTER TODWICK.

Abutting Kiveton Lane and accessed via a shared private driveway is this spacious 4 bedroomed detached bungalow with en suite shower room to the principle bedroom & with all bedrooms of double size. There are two spacious reception rooms but the main 'hub' of the property is the Breakfasting kitchen which in turn is fitted with an abundance of units together with a Breakfast bar. Leading off the spacious driveway is a double garage with remotely operated doors & with beautiful mature lawned gardens with abundance of shrubbery and various patio areas. The location of the bungalow is fantastic

- A spacious 4 bedroom detached bungalow
- En suite to principle bedroom
- Double garage
- Beautiful mature lawned gardens with various patio areas
- Two spacious reception rooms
- Burglar alarm system
- No Vendor chain
- Internal inspection highly recommended
- Approximately 2 miles from M1 motorway
- All bedrooms of double size