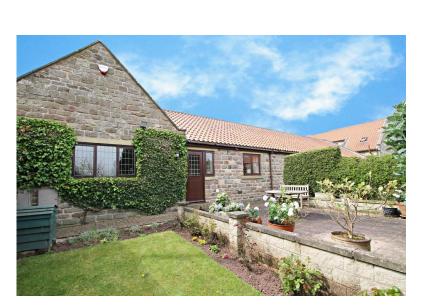

## A MAGNIFICENT SPACIOUS BUNGALOW IN BEAUTIFUL SOUGHT AFTER TODWICK.

Abutting Kiveton Lane and accessed via a shared private driveway is this spacious 4 bedroomed detached bungalow with en suite shower room to the principle bedroom & with all bedrooms of double size. There are two spacious reception rooms but the main 'hub' of the property is the Breakfasting kitchen which in turn is fitted with an abundance of units together with a Breakfast bar. Leading off the spacious driveway is a double garage with remotely operated doors & with beautiful mature lawned gardens with abundance of shrubbery and various patio areas. The location of the bungalow is fantastic

- A spacious 4 bedroom detached bungalow
- En suite to principle bedroom
- Double garage
- Beautiful mature lawned gardens with various patio areas
- Two spacious reception rooms
- Burglar alarm system
- No Vendor chain
- Internal inspection highly recommended
- Approximately 2 miles from M1 motorway
- All bedrooms of double size