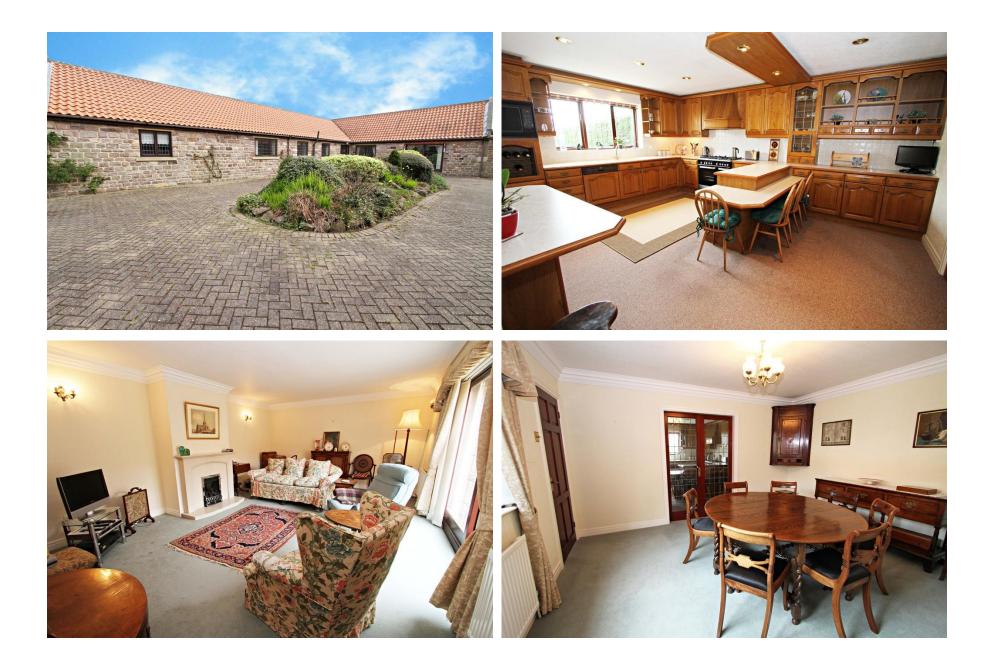

## A MAGNIFICENT SPACIOUS BUNGALOW IN BEAUTIFUL SOUGHT AFTER TODWICK.

Abutting Kiveton Lane and accessed via a shared private driveway is this spacious 4 bedroomed detached bungalow with en suite shower room to the principle bedroom & with all bedrooms of double size. There are two spacious reception rooms but the main 'hub' of the property is the Breakfasting kitchen which in turn is fitted with an abundance of units together with a Breakfast bar. Leading off the spacious driveway is a double garage with remotely operated doors & with beautiful mature lawned gardens with abundance of shrubbery and various patio areas. The location of the bungalow is fantastic

- A spacious 4 bedroom detached bungalow
- En suite to principle bedroom
- Double garage
- Beautiful mature lawned gardens with various patio areas
- Two spacious reception rooms
- Burglar alarm system
- No Vendor chain
- Internal inspection highly recommended
- Approximately 2 miles from M1 motorway
- All bedrooms of double size