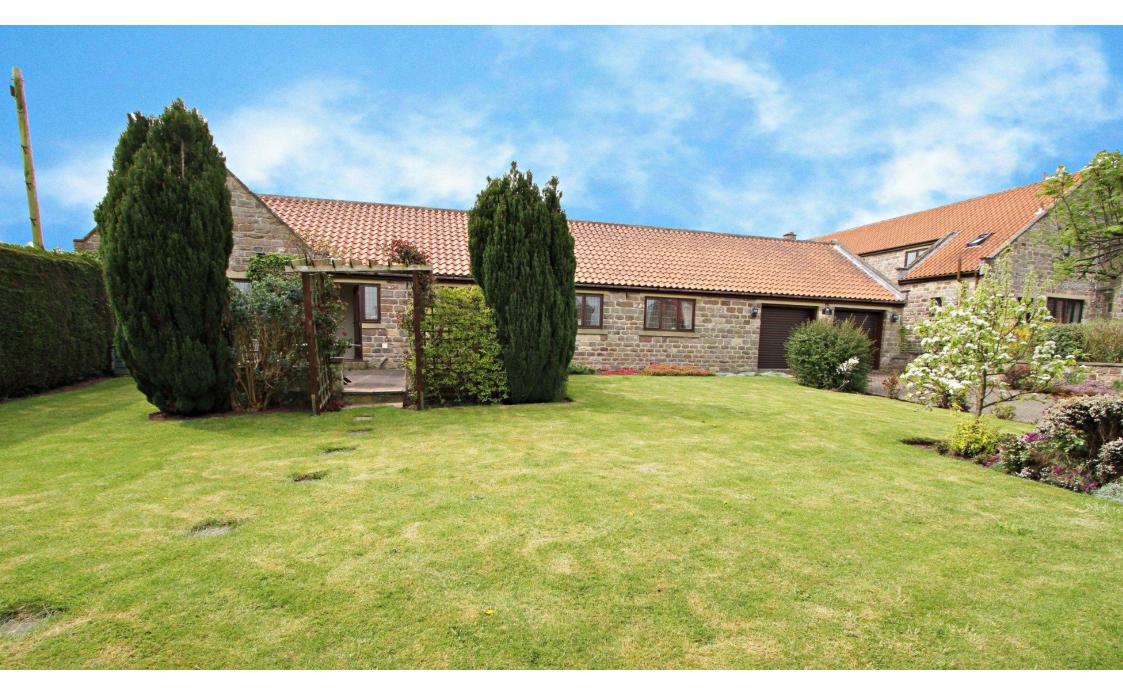

## A MAGNIFICENT SPACIOUS BUNGALOW IN BEAUTIFUL SOUGHT AFTER TODWICK.

Abutting Kiveton Lane and accessed via a shared private driveway is this spacious 4 bedroomed detached bungalow with en suite shower room to the principle bedroom & with all bedrooms of double size. There are two spacious reception rooms but the main 'hub' of the property is the Breakfasting kitchen which in turn is fitted with an abundance of units together with a Breakfast bar. Leading off the spacious driveway is a double garage with remotely operated doors & with beautiful mature lawned gardens with abundance of shrubbery and various patio areas. The location of the bungalow is fantastic

- A spacious 4 bedroom detached bungalow
- En suite to principle bedroom
- Double garage
- Beautiful mature lawned gardens with various patio areas
- Two spacious reception rooms
- Burglar alarm system
- No Vendor chain
- Internal inspection highly recommended
- Approximately 2 miles from M1 motorway
- All bedrooms of double size