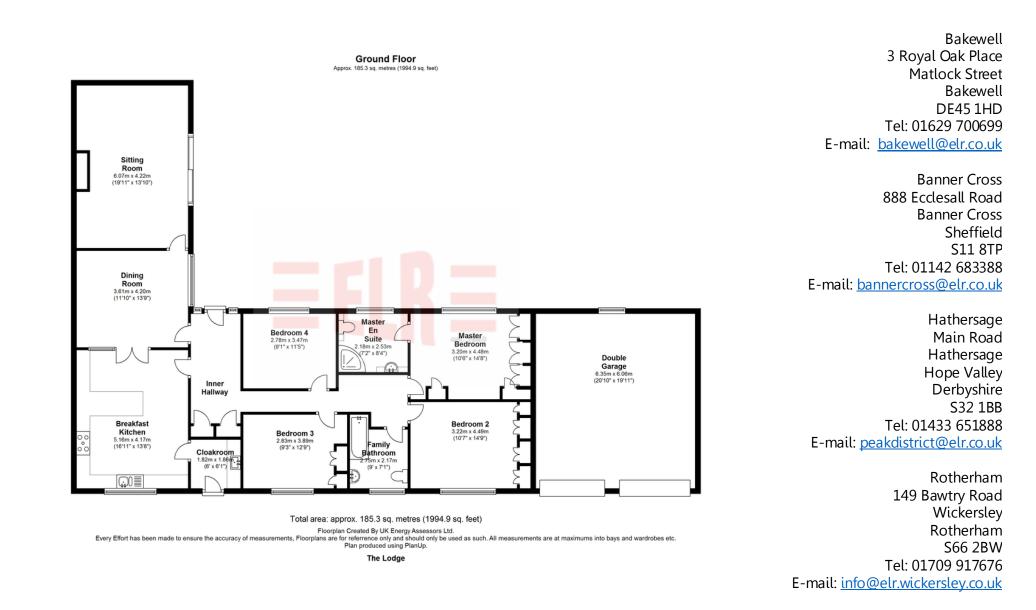

## A MAGNIFICENT SPACIOUS BUNGALOW IN BEAUTIFUL SOUGHT AFTER TODWICK.

Abutting Kiveton Lane and accessed via a shared private driveway is this spacious 4 bedroomed detached bungalow with en suite shower room to the principle bedroom & with all bedrooms of double size. There are two spacious reception rooms but the main 'hub' of the property is the Breakfasting kitchen which in turn is fitted with an abundance of units together with a Breakfast bar. Leading off the spacious driveway is a double garage with remotely operated doors & with beautiful mature lawned gardens with abundance of shrubbery and various patio areas. The location of the bungalow is fantastic

- A spacious 4 bedroom detached bungalow
- En suite to principle bedroom
- Double garage
- Beautiful mature lawned gardens with various patio areas
- Two spacious reception rooms
- Burglar alarm system
- No Vendor chain
- Internal inspection highly recommended
- Approximately 2 miles from M1 motorway
- All bedrooms of double size