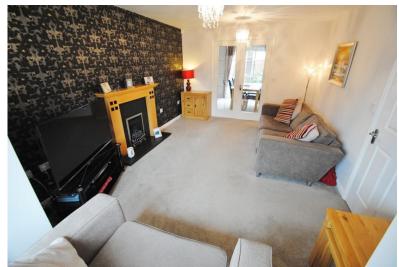

The spacious Breakfast Kitchen enjoys a range of white gloss fitted units with integrated fridge, dishwasher & built in wine chiller. There is access via French style doors to the rear garden & utility room leading off. Two further reception rooms compliment the ground floor accommodation, whilst to the first floor are 4 double size bedrooms, the principle with fitted wardrobes & upgraded en suite facilities.