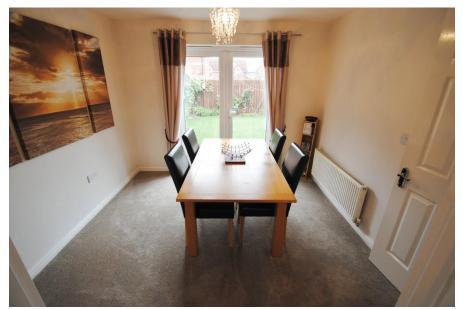

The spacious Breakfast Kitchen enjoys a range of white gloss fitted units with integrated fridge, dishwasher & built in wine chiller. There is access via French style doors to the rear garden & utility room leading off. Two further reception rooms compliment the ground floor accommodation, whilst to the first floor are 4 double size bedrooms, the principle with fitted wardrobes & upgraded en suite facilities.