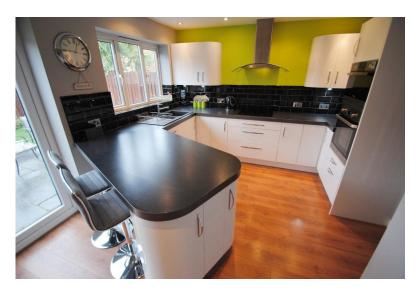

The spacious Breakfast Kitchen enjoys a range of white gloss fitted units with integrated fridge, dishwasher & built in wine chiller. There is access via French style doors to the rear garden & utility room leading off. Two further reception rooms compliment the ground floor accommodation, whilst to the first floor are 4 double size bedrooms, the principle with fitted wardrobes & upgraded en suite facilities.