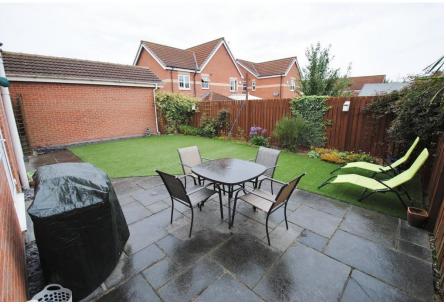

Fronting is a driveway providing off road parking with integral garage & to the rear a low maintenance 'astro turf' garden & patio.

Within a few hundred yards from the property in the centre of Woodlaithes is the Co-op & Woodman Pub with bus service routes & Primary Schools on nearby Flanderwell Lane.