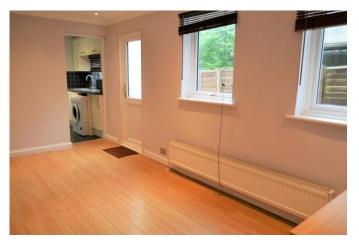

## LIVING ROOM

Double glazed windows to side, double glazed single door to garden, radiator, power point, laminate flooring.