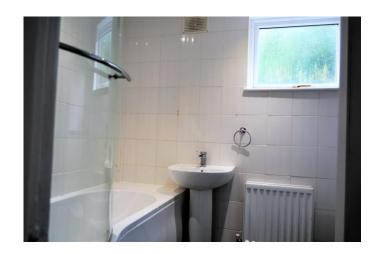

### **BATHROOM**

White suite, 'P' shaped bath with mixer taps and shower attachment, tiled walls, ceiling spot lights, pedestal wash hand basin, low level w.c., double glazed window, radiator, recess with wall mounted boiler.