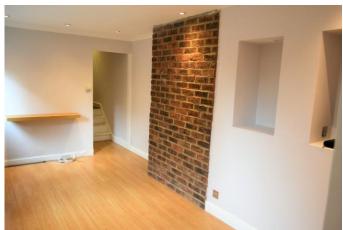

## LIVING ROOM

Double glazed windows to side, double glazed single door to garden, radiator, power point, laminate flooring.