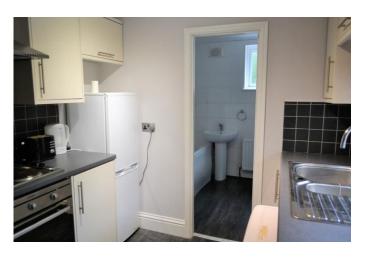

#### KITCHEN

Refitted wall and base units, 1 1/2 bowl stainless steel sink and drainer unit with mixer taps, built in electric hob, oven below and cooker hood above, part tiled walls, power point, space for tall fridge freezer, double glazed window, plumbing and space for washing machine.