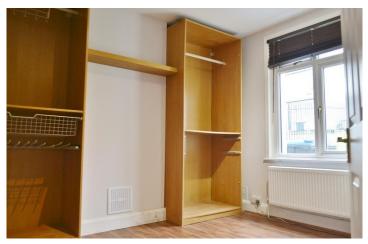

#### **BEDROOM TWO**

Double glazed window to front, radiator, power points, ceiling spot lights.

#### **BEDROOM ONE**

Double glazed window, laminate flooring, radiator, power point.