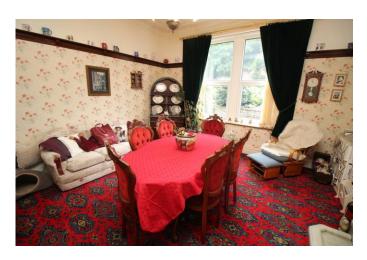

## DINING ROOM

15' 8" x 15' 8" (4.8m x 4.8m)

Large double glazed windows with feature fire place and radiator