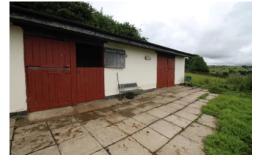

# **Property Features**

- Victorian 3 Bed
   Semi Detached
- Three Acres of Land
- Stables & Paddock
- Three Double Bedrooms
- Gardens To The

- Stunning Views Over The Valley
- Scope To Improve The Property
- Basement Accommodation
- Double Glazed

# **Full Description**

\*\*\*\*\*OPEN TO OFFERS\*\*\*\*\*

This STUNNING three bed Semi DETACHED VICTORIAN COTTAGE is a must view property! With accommodation set over 3 levels, there is scope to add more space in the attic area. The property has STUNNING VIEWS ACROSS THE VALLEY and would be of interest for Equestrian use with its THREE ACRES OF LAND AND STABLES. The property consists of entrance porch, Reception Hall, Cloakroom, Dining room, Lounge, Fitted kitchen, additional basement rooms which is used as a living room, hall and storage rooms. On the first floor the property has 3 x double bedroom and family bathroom. Outside the property has formal gardens to front and rear and rear LARGE PADDOCK WITH STABLE BLOCK which extends to over 3 acres. LIVING ROOM

### **GARDEN**

Good Size garden to the front with patio garden to the rear leading to 3.5 acres of land with stables

Office 8
Burley Hill Trading
Estate
Leeds
West Yorkshire

1040011

www.morrison-watts.co.uk info@morrison-watts.co.uk 0113 278 5555