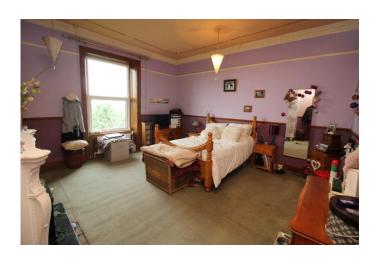

#### BEDROOM

16' 0" x 15' 5" (4.9m x 4.7m)

Large double bedroom with double glazed window,

radiator and feature fire place

### BEDROOM

15' 8" x 12' 5" (4.8m x 3.8m)

Double bedroom with double glazed window and radiator

### BEDROOM

12' 5" x 11' 1" (3.8m x 3.4m)

Double bedroom with double glazed window and radiator