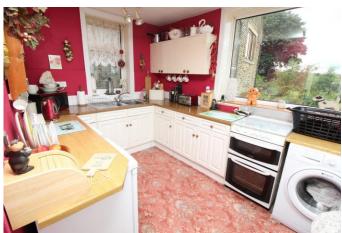

#### **KITCHEN**

11' 1" x 7' 10" (3.4m x 2.4m)

Fitted Kitchen with double glazed windows