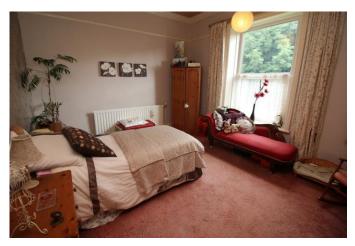

#### BEDROOM

16' 0" x 15' 5" (4.9m x 4.7m)

Large double bedroom with double glazed window,

radiator and feature fire place