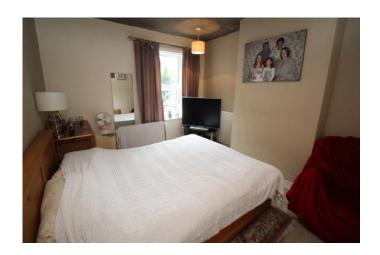

### BEDROOM

15' 8" x 12' 5" (4.8m x 3.8m)

Double bedroom with double glazed window and radiator

### BEDROOM

12' 5" x 11' 1" (3.8m x 3.4m)

Double bedroom with double glazed window and radiator