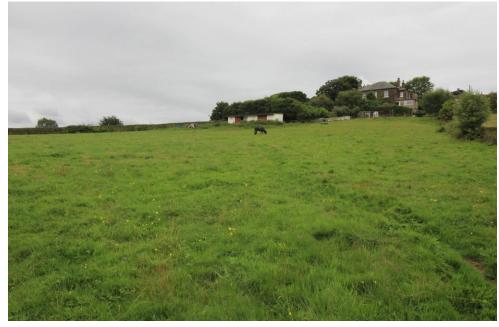

# **Property Features**

- Victorian 3 Bed
   Semi Detached
- Three Acres of Land
- Stables & Paddock
- Three Double Bedrooms
- Gardens To The

- Stunning Views Over The Valley
- Scope To Improve The Property
- Basement Accommodation
- Double Glazed

# **Full Description**

\*\*\*\*\*OPEN TO OFFERS\*\*\*\*\*

This STUNNING three bed Semi DETACHED VICTORIAN COTTAGE is a must view property! With accommodation set over 3 levels, there is scope to add more space in the attic area. The property has STUNNING VIEWS ACROSS THE VALLEY and would be of interest for Equestrian use with its THREE ACRES OF LAND AND STABLES. The property consists of entrance porch, Reception Hall, Cloakroom, Dining room, Lounge, Fitted kitchen, additional basement rooms which is used as a living room, hall and storage rooms. On the first floor the property has 3 x double bedroom and family bathroom. Outside the property has formal gardens to front and rear and rear LARGE PADDOCK WITH STABLE BLOCK which extends to over 3 acres. LIVING ROOM

### **GARDEN**

Good Size garden to the front with patio garden to the rear leading to 3.5 acres of land with stables

Office 8
Burley Hill Trading
Estate
Leeds
West Yorkshire

1040011

www.morrison-watts.co.uk info@morrison-watts.co.uk 0113 278 5555