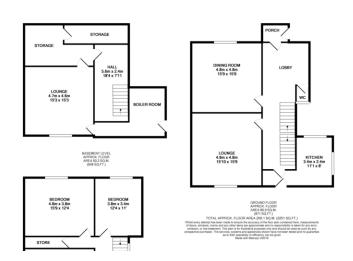

# **Full Description**

\*\*\*\*\*OPEN TO OFFERS\*\*\*\*\*

This STUNNING three bed Semi DETACHED VICTORIAN COTTAGE is a must view property! With accommodation set over 3 levels, there is scope to add more space in the attic area. The property has STUNNING VIEWS ACROSS THE VALLEY and would be of interest for Equestrian use with its THREE ACRES OF LAND AND STABLES. The property consists of entrance porch, Reception Hall, Cloakroom, Dining room, Lounge, Fitted kitchen, additional basement rooms which is used as a living room, hall and storage rooms. On the first floor the property has 3 x double bedroom and family bathroom. Outside the property has formal gardens to front and rear and rear LARGE PADDOCK WITH STABLE BLOCK which extends to over 3 acres. LIVING ROOM

15' 8" x 15' 8" (4.8m x 4.8m)

Large spacious living room with large double glazed window and featured fire place and radiator

## DINING ROOM

15' 8" x 15' 8" (4.8m x 4.8m)

Large double glazed windows with feature fire place and radiator

#### **KITCHEN**

11' 1" x 7' 10" (3.4m x 2.4m)

Fitted Kitchen with double glazed windows

#### BEDROOM

16' 0" x 15' 5" (4.9m x 4.7m)

Large double bedroom with double glazed window,

radiator and feature fire place

### BEDROOM

15' 8" x 12' 5" (4.8m x 3.8m)

Double bedroom with double glazed window and radiator

### BEDROOM

12' 5" x 11' 1" (3.8m x 3.4m)

Double bedroom with double glazed window and radiator

#### **BATHROOM**

3 Piece suite with double glazed window and radiator

#### BASEMENT

Large basement currently been used as basement apart ment