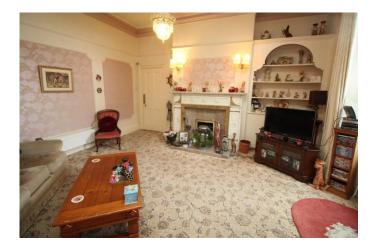

15' 8" x 15' 8" (4.8m x 4.8m)

Large spacious living room with large double glazed window and featured fire place and radiator