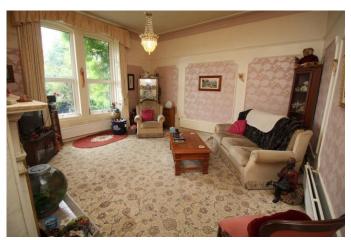

15' 8" x 15' 8" (4.8m x 4.8m)

Large spacious living room with large double glazed window and featured fire place and radiator