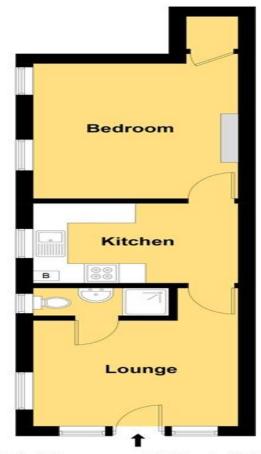

The Floorplan &/or EPC Rating are provided on behalf of the seller of the property by a third party and delivered to Rachel J Homes to use as a guide only and cannot be relied upon. Rachel J Homes assumes no liability or offers no warranty as to the accuracy or validity of the information and provides them for general guidance purposes only.

Approx. Gross Area 441 Sq.Ft - 41 Sq.M

For illustrative purposes only. Not to scale. ID367102

Whilst every attempt has been made to ensure accuracy of the floor plan all measurements are approximate and no responsibility is taken for any error, omission or measurement.

Floor Plan Produced by EPC Provision.com