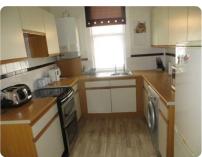

# **Kitchen** 11'10" by 8'0" (3m 60cm x 2m 43cm)

UPVC double glazed window to side, range of base and wall units with work surface over and tiled splash back, stainless steel sink and drainer, wall mounted boiler, space for cooker, washing machine, fridge freezer, radiator, door to bed room.