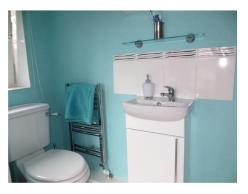

# **Shower Room** 7'8" by 2'9" (2m 33cm x 0m 84cm)

UPVC double glazed window to side, low level WC, wash hand basin with cabinet under, tiled shower cubicle with hot water shower, stainless steel towel rail.