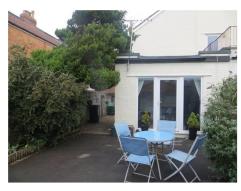

#### Rear

Seating Area with gravel, mature shrubs and borders, shed, gate to side for access, further storage area to side.