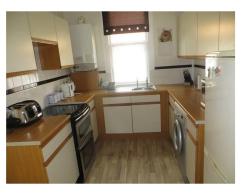

# **Kitchen** 11'10" by 8'0" (3m 60cm x 2m 43cm)

UPVC double glazed window to side, range of base and wall units with work surface over and tiled splash back, stainless steel sink and drainer, wall mounted boiler, space for cooker, washing machine, fridge freezer, radiator, door to bed room.