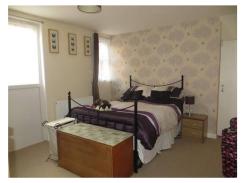

# **Bedroom** 13'8" by 11'9" (4m 17cm x 3m 59cm)

UPVC double glazed window to side x two, storage cupboard with light and consumer unit, T.V point, radiator.