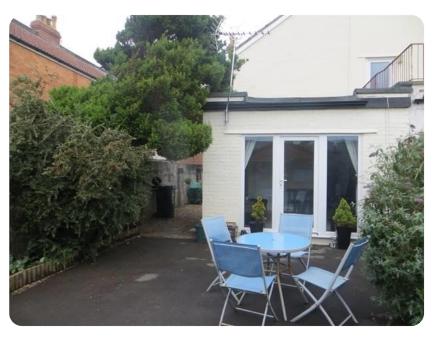

#### Rear

Seating Area with gravel, mature shrubs and borders, shed, gate to side for access, further storage area to side.