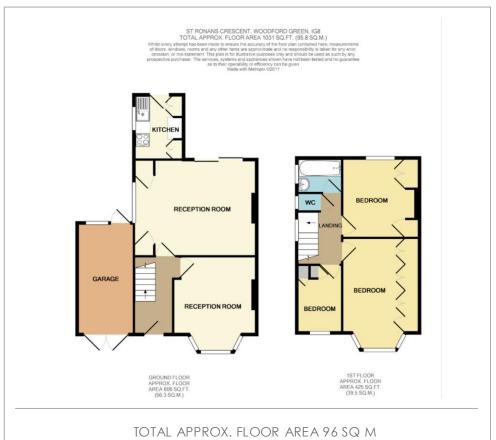

Situated on the popular Laing's Estate is this three-bedroom semi-detached family home with own drive to garage. The property comprises two reception rooms, kitchen, three bedrooms, family bathroom, gas central heating and a 70ft rear garden which has a south westerly aspect and a garage via its own driveway. Woodford offers excellent amenities and Churchfields School is also close by. Transport facilities include the London Underground Central Line System at Woodford with road links providing access to the M11, M25 and A406. This would make an ideal family home so viewing is of course highly recommended.