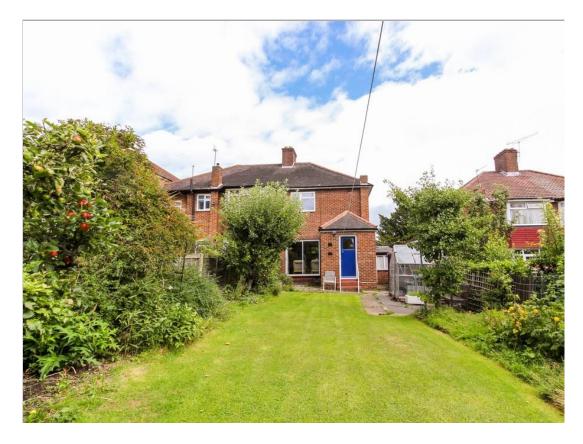

Situated on the popular Laing's Estate is this three-bedroom semi-detached family home with own drive to garage. The property comprises two reception rooms, kitchen, three bedrooms, family bathroom, gas central heating and a 70ft rear garden which has a south westerly aspect and a garage via its own driveway. Woodford offers excellent amenities and Churchfields School is also close by. Transport facilities include the London Underground Central Line System at Woodford with road links providing access to the M11, M25 and A406. This would make an ideal family home so viewing is of course highly recommended.