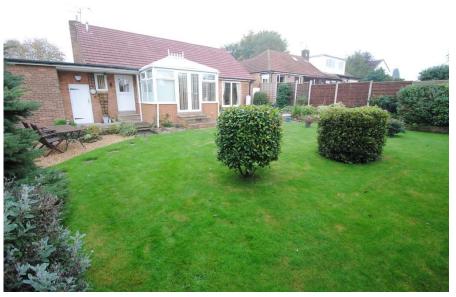

This superb property is approached via the single driveway to the attached garage & there is a well appointed garden together with side gated access to the rear enclosed garden & patio.

Less than a mile away is the 'Tanyard' shopping complex & upon adjoining Bawtry Road are bus service routes to the town centre & Wickersley.

- Two bedroom detached bungalow
- Rear conservatory
- 2 double bedrooms with fitted wardrobes
- Attractive rear enclosed garden with patio
- Driveway & single garage
- Attractive modern shower room
- Comfortable lounge with marble effect fireplace
- Extremely sort after & desirable location
- Cul de sac location
- Early viewing highly recommended