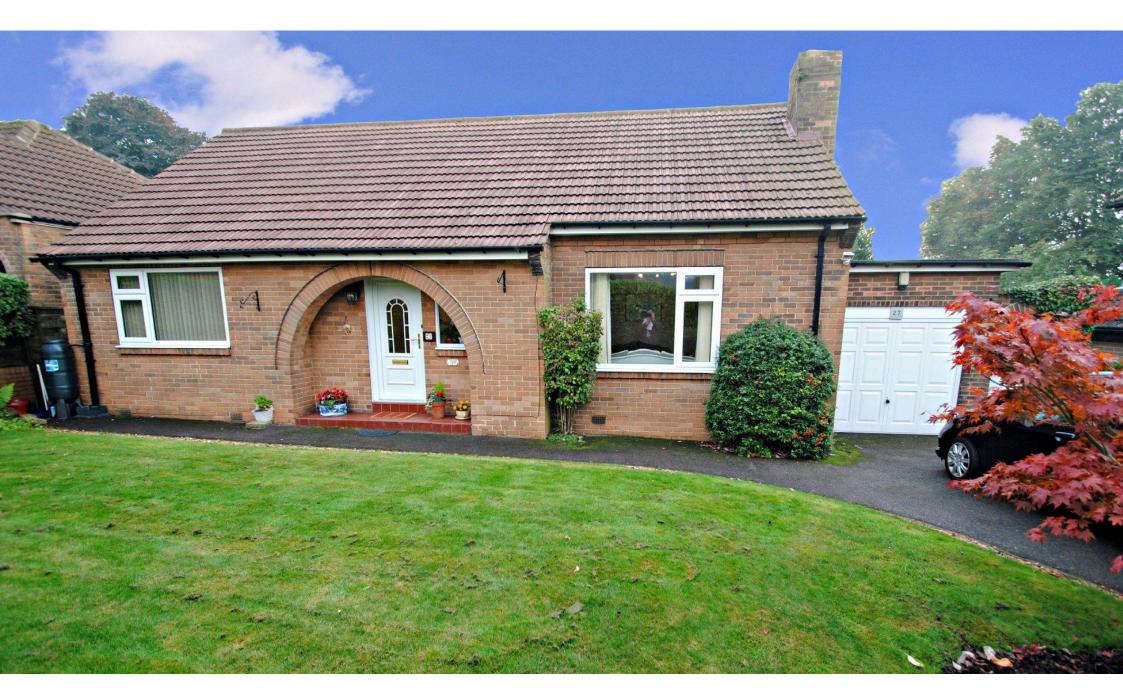

Situated upon the ever popular and highly desirable Moorlands location, is this well presented two bedroom detached bungalow which ELR are pleased to bring to market. Situated within a cul de sac location this delightful property is well presented throughout with both bedrooms of double size & with fitted wardrobes. The rear bedroom having access to the back garden which our vendors currently use as a 2nd Living room. Leading from the fitted kitchen is the conservatory with carpet floor covering making an ideal Dining Room. The newly appointed shower room has an attractive double size walk in shower cubicle with matching sanitary ware.

This superb property is approached via the single driveway to the attached garage & there is a well appointed garden together with side gated access to the rear enclosed garden & patio.

Less than a mile away is the 'Tanyard' shopping complex & upon adjoining Bawtry Road are bus service routes to the town centre & Wickersley.