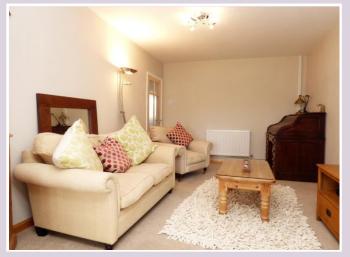

## ENTRANCE:

PORCH:

HALLWAY:

BEDROOM 1: 18' 3" x 10' 9" (5.57m x 3.3m) (Into bay). BEDROOM 2: 11' 5" x 9' 10" (3.5m x 3.01m) BEDROOM 3: 10' 11" x 10' 5" (3.34m x 3.2m) SHOWER ROOM:

LOUNGE: 14' 9" x 10' 9" (4.5m x 3.3m) OPEN PLAN KITCHEN/DINER 18' 10" x 9' 10" (5.75m x 3.0m) Tile floor throughout. Range of modern high gloss white base and wall mounted units with solid oak work surfaces and upstands. Bowl and a half sink unit, spaces for washing machine, tumble dryer, slimline dishwasher and range cooker. Vertical radiator, double glazed windows to the side and rear and double glazed 'French' style doors leading onto the rear patio. GARDEN: To the rear of the property is a large canopied patio area that has direct access into the garage and through a wooden door to the driveway. The garden itself is westerly facing and comprises various lawned areas being fully fenced/wall all around providing privacy. There are a number of shrubs and plants and a further area suitable for a rotary dryer. GAR AGE: Single garage with up and over door.