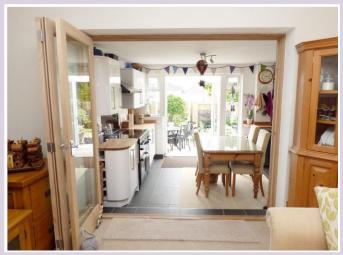

## ENTRANCE:

PORCH:

HALLWAY:

BEDROOM 1: 18' 3" x 10' 9" (5.57m x 3.3m) (Into bay). BEDROOM 2: 11' 5" x 9' 10" (3.5m x 3.01m) BEDROOM 3: 10' 11" x 10' 5" (3.34m x 3.2m) SHOWER ROOM:

LOUNGE: 14' 9" x 10' 9" (4.5m x 3.3m) OPEN PLAN KITCHEN/DINER 18' 10" x 9' 10" (5.75m x 3.0m) Tile floor throughout. Range of modern high gloss white base and wall mounted units with solid oak work surfaces and upstands. Bowl and a half sink unit, spaces for washing machine, tumble dryer, slimline dishwasher and range cooker. Vertical radiator, double glazed windows to the side and rear and double glazed 'French' style doors leading onto the rear patio. GARDEN: To the rear of the property is a large canopied patio area that has direct access into the garage and through a wooden door to the driveway. The garden itself is westerly facing and comprises various lawned areas being fully fenced/wall all around providing privacy. There are a number of shrubs and plants and a further area suitable for a rotary dryer. GAR AGE: Single garage with up and over door.