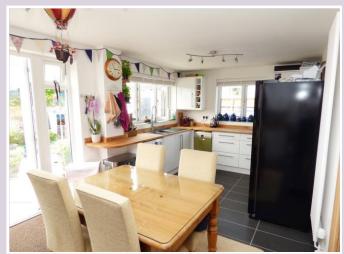

## **Property Description**

Located on a level plot within a small cul de sac, we are delighted to offer this extended semi detached bungalow that has been modemised throughout. Comprising 3 double bedrooms, shower room, lounge, large open plan kitchen/diner opening onto a large covered rear patio. The bungalow benefits from having GCH, uPVC DG, driveway providing off road parking for approximately 4 vehicles, garage and westerly aspect enclosed rear gardens.

## ENTRANCE:

PORCH:

HALLWAY:

BEDROOM 1: 18' 3" x 10' 9" (5.57m x 3.3m) (Into bay). BEDROOM 2: 11' 5" x 9' 10" (3.5m x 3.01m) BEDROOM 3: 10' 11" x 10' 5" (3.34m x 3.2m) SHOWER ROOM:

LOUNGE: 14' 9" x 10' 9" (4.5m x 3.3m) OPEN PLAN KITCHEN/DINER 18' 10" x 9' 10" (5.75m x 3.0m) Tile floor throughout. Range of modern high gloss white base and wall mounted units with solid oak work surfaces and upstands. Bowl and a half sink unit, spaces for washing machine, tumble dryer, slimline dishwasher and range cooker. Vertical radiator, double glazed windows to the side and rear and double glazed 'French' style doors leading onto the rear patio. GARDEN: To the rear of the property is a large canopied patio area that has direct access into the garage and through a wooden door to the driveway. The garden itself is westerly facing and comprises various lawned areas being fully fenced/wall all around providing privacy. There are a number of shrubs and plants and a further area suitable for a rotary dryer. GAR AGE: Single garage with up and over door.