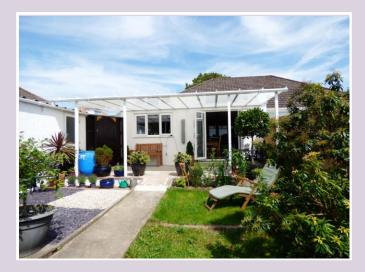

## ENTRANCE:

PORCH:

HALLWAY:

BEDROOM 1: 18' 3" x 10' 9" (5.57m x 3.3m) (Into bay). BEDROOM 2: 11' 5" x 9' 10" (3.5m x 3.01m) BEDROOM 3: 10' 11" x 10' 5" (3.34m x 3.2m) SHOWER ROOM:

LOUNGE: 14' 9" x 10' 9" (4.5m x 3.3m) OPEN PLAN KITCHEN/DINER 18' 10" x 9' 10" (5.75m x 3.0m) Tile floor throughout. Range of modern high gloss white base and wall mounted units with solid oak work surfaces and upstands. Bowl and a half sink unit, spaces for washing machine, tumble dryer, slimline dishwasher and range cooker. Vertical radiator, double glazed windows to the side and rear and double glazed 'French' style doors leading onto the rear patio. GARDEN: To the rear of the property is a large canopied patio area that has direct access into the garage and through a wooden door to the driveway. The garden itself is westerly facing and comprises various lawned areas being fully fenced/wall all around providing privacy. There are a number of shrubs and plants and a further area suitable for a rotary dryer. GAR AGE: Single garage with up and over door.