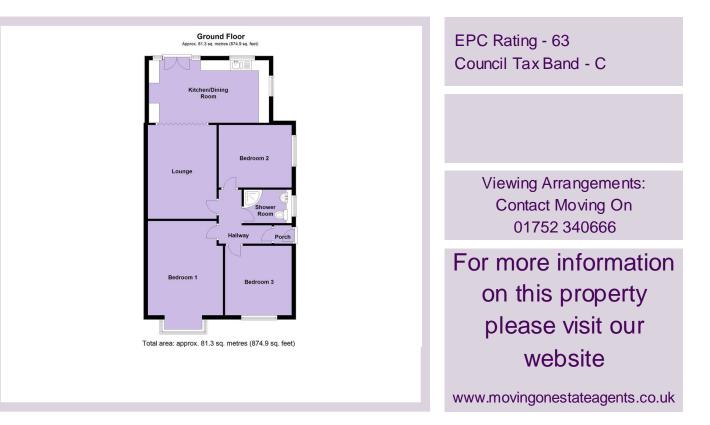

## ENTRANCE:

PORCH:

HALLWAY:

BEDROOM 1: 18' 3" x 10' 9" (5.57m x 3.3m) (Into bay). BEDROOM 2: 11' 5" x 9' 10" (3.5m x 3.01m) BEDROOM 3: 10' 11" x 10' 5" (3.34m x 3.2m) SHOWER ROOM:

LOUNGE: 14' 9" x 10' 9" (4.5m x 3.3m) OPEN PLAN KITCHEN/DINER 18' 10" x 9' 10" (5.75m x 3.0m) Tile floor throughout. Range of modern high gloss white base and wall mounted units with solid oak work surfaces and upstands. Bowl and a half sink unit, spaces for washing machine, tumble dryer, slimline dishwasher and range cooker. Vertical radiator, double glazed windows to the side and rear and double glazed 'French' style doors leading onto the rear patio. GARDEN: To the rear of the property is a large canopied patio area that has direct access into the garage and through a wooden door to the driveway. The garden itself is westerly facing and comprises various lawned areas being fully fenced/wall all around providing privacy. There are a number of shrubs and plants and a further area suitable for a rotary dryer. GAR AGE: Single garage with up and over door.

Important Note: These details have been produced for prospective purchasers as a guide only. This includes floorplans that may not be to scale but are provided as a guide to layout only. They are not part of a contract or offer and should not be relied upon as a statement of fact. No appliances, central heating or electrical systems have been tested. Prospective purchasers should make their own enquiries.