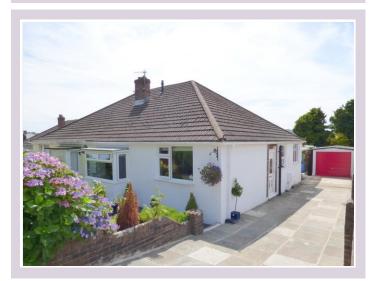

## **Property Description**

Located on a level plot within a small cul de sac, we are delighted to offer this extended semi detached bungalow that has been modemised throughout. Comprising 3 double bedrooms, shower room, lounge, large open plan kitchen/diner opening onto a large covered rear patio. The bungalow benefits from having GCH, uPVC DG, driveway providing off road parking for approximately 4 vehicles, garage and westerly aspect enclosed rear gardens.