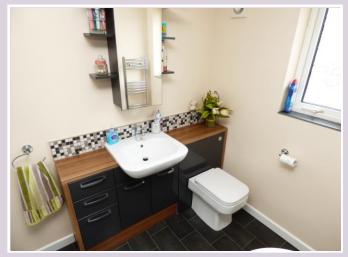

**LOUNGE:** 16' 0" x 9' 11" (4.88m x 3.03m)

LANDING:

**BEDROOM 1:** 16' 0" x 9' 10" (4.88m x 3.02m) **BEDROOM 2:** 10' 5" x 9' 2" (3.18m x 2.81m)

**BATHROOM:** uPVC obscure double glazed window to the rear. Suit comprising curved panelled bath with shower over, wash hand basin with cupboards under and concealed W.C. Tiling to all splash back areas and to shower area and heated towel rail.