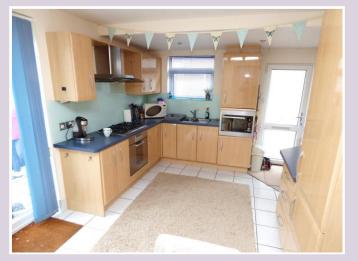

## **ENTRANCE:**

KITCHEN/DINER: 16'0" x 13'7" max (4.89m x 4.15 m max) uPVC double glazed window to the side and double glazed French doors to the rear. Wall and floor mounted matching units with roll edge worktops and glass splash backs. Stainless steel single drainer sink unit with mixer tap over and fitted five ring gas hob with extractor over and oven beneath. Integrated fridge/freezer and microwave and space provided for washing machine. Vertical radiator.