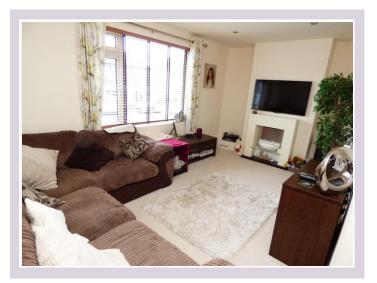

**LOUNGE:** 16' 0" x 9' 11" (4.88m x 3.03m)

LANDING:

**BEDROOM 1:** 16' 0" x 9' 10" (4.88m x 3.02m) **BEDROOM 2:** 10' 5" x 9' 2" (3.18m x 2.81m)

**BATHROOM:** uPVC obscure double glazed window to the rear. Suit comprising curved panelled bath with shower over, wash hand basin with cupboards under and concealed W.C. Tiling to all splash back areas and to shower area and heated towel rail.