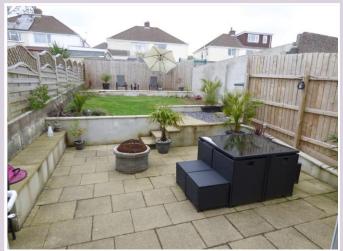

**OUTSIDE:** To the front of the property is a garden laid to lawn and a shared driveway giving access to the house and to the rear garden. To the rear is a recently landscaped garden with a good size patio area leading to a stone chipped and lawn area and then again to a brick paved patio to the rear.