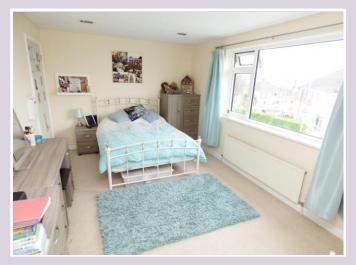

**LOUNGE:** 16' 0" x 9' 11" (4.88m x 3.03m)

LANDING:

**BEDROOM 1:** 16' 0" x 9' 10" (4.88m x 3.02m) **BEDROOM 2:** 10' 5" x 9' 2" (3.18m x 2.81m)

**BATHROOM:** uPVC obscure double glazed window to the rear. Suit comprising curved panelled bath with shower over, wash hand basin with cupboards under and concealed W.C. Tiling to all splash back areas and to shower area and heated towel rail.