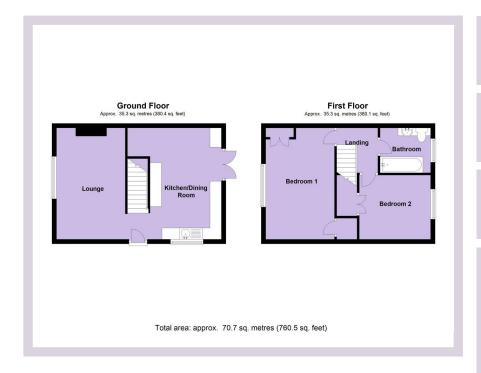

## **ENTRANCE:**

KITCHEN/DINER: 16'0" x 13'7" max (4.89m x 4.15 m max) uPVC double glazed window to the side and double glazed French doors to the rear. Wall and floor mounted matching units with roll edge worktops and glass splash backs. Stainless steel single drainer sink unit with mixer tap over and fitted five ring gas hob with extractor over and oven beneath. Integrated fridge/freezer and microwave and space provided for washing machine. Vertical radiator.

**LOUNGE:** 16' 0" x 9' 11" (4.88m x 3.03m)

LANDING:

**BEDROOM 1:** 16' 0" x 9' 10" (4.88m x 3.02m) **BEDROOM 2:** 10' 5" x 9' 2" (3.18m x 2.81m)

**BATHROOM:** uPVC obscure double glazed window to the rear. Suit comprising curved panelled bath with shower over, wash hand basin with cupboards under and concealed W.C. Tiling to all splash back areas and to shower area and heated towel rail.