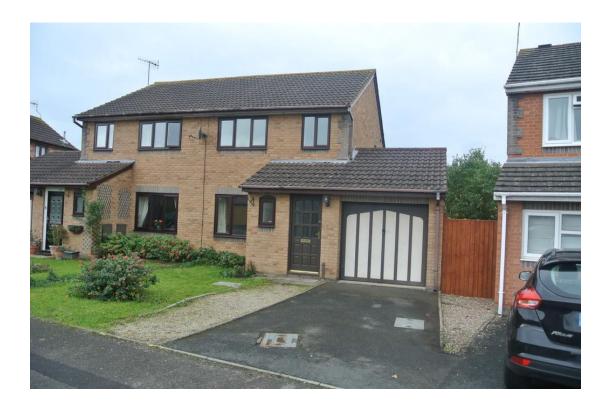

# 14 St. Philips Drive Evesham WR11 2RJ

A three bedroomed semi-detached property on Charity Crescent. Accommodation comprising Entrance Hall, Cloakroom, Lounge, Kitchen/Diner, Three Bedrooms and Family Bathroom. Front and Rear Gardens. Driveway and Single Garage.

## Price: £189,950

- LOUNGE 14' 9" x 14' 11" (4.52m x 4.55m) KITCHEN/DINER 9' 10" x 14' 9" (3m x 4.5m)
- BEDROOM ONE 14' 1" x 7' 10" (4.3m x 2.4m)
- BEDROOM TWO 7' 10" x 11' 1" (2.4m x 3.4m)

BEDROOM THREE 9' 2" x 6' 2" (2.8m x 1.9m)