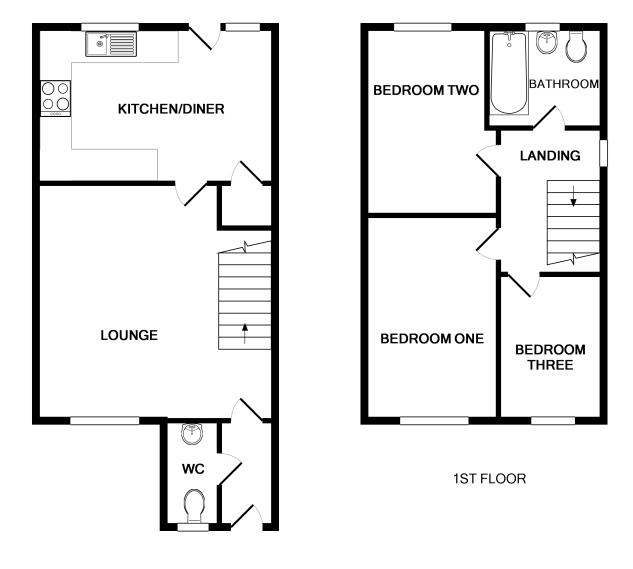

## Price: £189,950

- LOUNGE 14' 9" x 14' 11" (4.52m x 4.55m) KITCHEN/DINER 9' 10" x 14' 9" (3m x 4.5m)
- BEDROOM ONE 14' 1" x 7' 10" (4.3m x 2.4m)
- BEDROOM TWO 7' 10" x 11' 1" (2.4m x 3.4m)

BEDROOM THREE 9' 2" x 6' 2" (2.8m x 1.9m)

### **GROUND FLOOR**

This floor plan is not to scale and is for guidance purposes only Made with Metropix @2017

Address:

14 St. Philips Drive, Evesham, WR11 2RJ