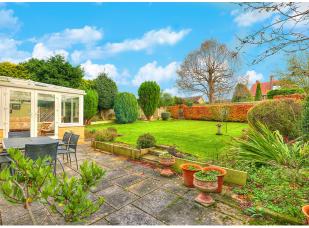

Outside, to the front of the property is driveway parking for upto four cars leading to a double garage. To the rear of the property is delightful garden with lawn, well stocked borders, raised beds and patio.