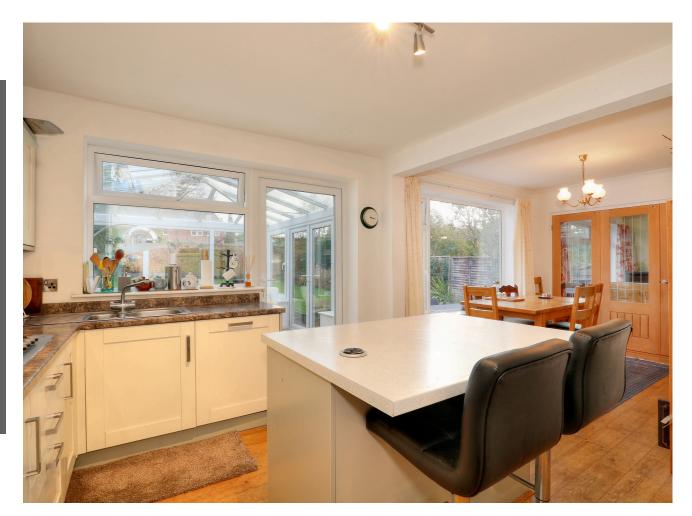

This bright and deceptively spacious family home has accommodation arranged over two floors and has been extensively modernised by the current owners. The ground floor comprises of a broad entrance porch, reception hall with wc and a double aspect sitting room with stove and door to the garden. At the heart of the property is an open plan dining kitchen with island unit, pantry and adjoining conservatory which overlooks the garden.