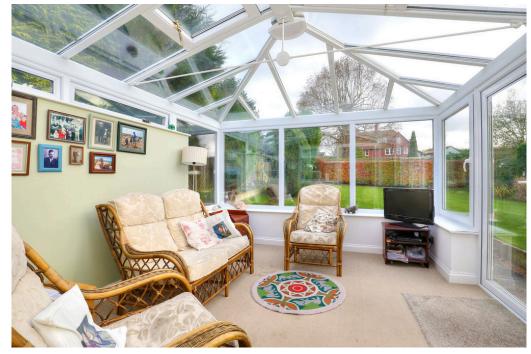

This bright and deceptively spacious family home has accommodation arranged over two floors and has been extensively modernised by the current owners. The ground floor comprises of a broad entrance porch, reception hall with wc and a double aspect sitting room with stove and door to the garden. At the heart of the property is an open plan dining kitchen with island unit, pantry and adjoining conservatory which overlooks the garden.