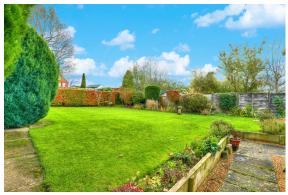

Outside, to the front of the property is driveway parking for upto four cars leading to a double garage. To the rear of the property is delightful garden with lawn, well stocked borders, raised beds and patio.