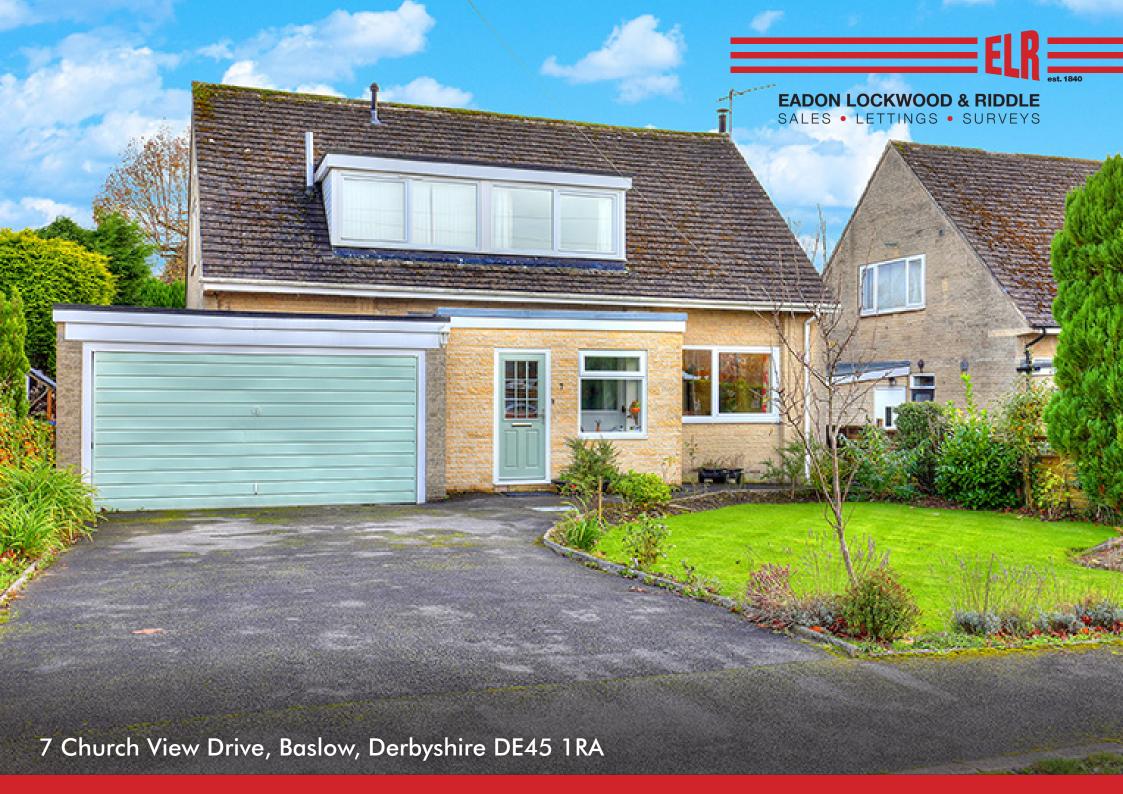

# 7 Church View Drive

Baslow, Derbyshire DE45 1RA

A three double bedroom detached family home enviably located in the highly desirable village of Baslow with delightful rear garden, off road parking and double garage.

Outside, to the front of the property is driveway parking for upto four cars leading to a double garage. To the rear of the property is delightful garden with lawn, well stocked borders, raised beds and patio.