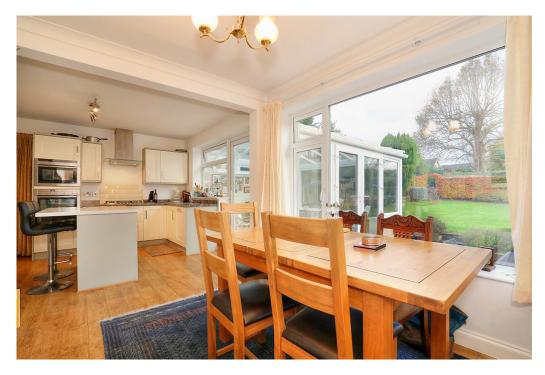

This bright and deceptively spacious family home has accommodation arranged over two floors and has been extensively modernised by the current owners. The ground floor comprises of a broad entrance porch, reception hall with wc and a double aspect sitting room with stove and door to the garden. At the heart of the property is an open plan dining kitchen with island unit, pantry and adjoining conservatory which overlooks the garden.