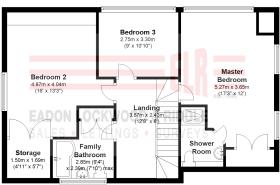

From the entrance hall, stairs rise to a galleried landing with views over the village of Baslow. A spacious en-suite master bedroom with fitted wardrobes, two double bedrooms and the family bathroom complete the accommodation.

#### **Ground Floor**

Approx. 105.9 sq. metres (1140.2 sq. feet)

First Floor Approx. 68.9 sq. metres (742.0 sq. feet)

Dore

TOTAL AREA: Approx. 174.9 sq. metres (1882.2 sq. feet)

Whilst every effort has been made to ensure the accuracy of the floorplan this plan is for reference only to location of rooms and property layout for detailed measurements please refer to the brochure or advice from the marketing Agent. UK Energy Assessors Ltd accept no responsibility for measurements and Gross areas of a property they have not visited. Plan produced using PlanUp.