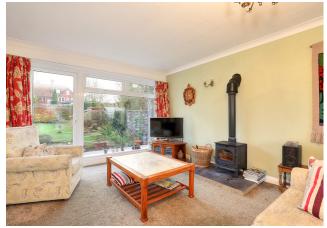

This bright and deceptively spacious family home has accommodation arranged over two floors and has been extensively modernised by the current owners. The ground floor comprises of a broad entrance porch, reception hall with wc and a double aspect sitting room with stove and door to the garden. At the heart of the property is an open plan dining kitchen with island unit, pantry and adjoining conservatory which overlooks the garden.