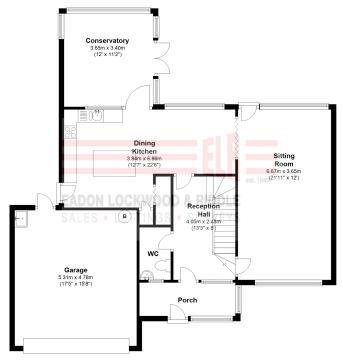

This bright and deceptively spacious family home has accommodation arranged over two floors and has been extensively modernised by the current owners. The ground floor comprises of a broad entrance porch, reception hall with wc and a double aspect sitting room with stove and door to the garden. At the heart of the property is an open plan dining kitchen with island unit, pantry and adjoining conservatory which overlooks the garden.

Outside, to the front of the property is driveway parking for upto four cars leading to a double garage. To the rear of the property is delightful garden with lawn, well stocked borders, raised beds and patio.

#### **Ground Floor**

Approx. 105.9 sq. metres (1140.2 sq. feet)

First Floor Approx. 68.9 sq. metres (742.0 sq. feet)

Dore

TOTAL AREA: Approx. 174.9 sq. metres (1882.2 sq. feet)

Whilst every effort has been made to ensure the accuracy of the floorplan this plan is for reference only to location of rooms and property layout for detailed measurements please refer to the brochure or advice from the marketing Agent. UK Energy Assessors Ltd accept no responsibility for measurements and Gross areas of a property they have not visited. Plan produced using PlanUp.