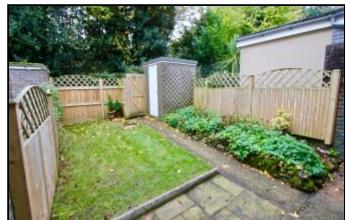

## **OUTSIDE**

Front garden – mainly laid to lawn, paved area with flower bed.

**Rear garden** – mainly laid to lawn with shrub borders, brick shed, gated pedestrian access, room to extend subject to the necessary planning permission, outside tap, outside light.