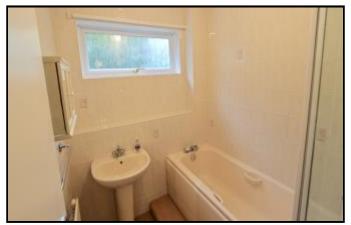

**Bedroom 2** – fitted carpet, radiator, large storage cupboard.

**Family bathroom** – fully tiled bathroom, pedestal wash hand basin with mixer tap, panelled bath with mixer tap, separate power shower over, shower screen, fitted carpet, radiator, extractor fan.