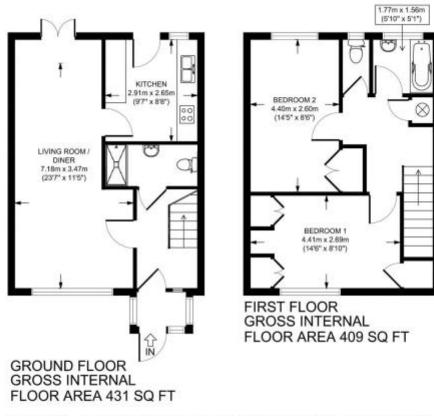

## **GROUND FLOOR**

UPVC double glazed entry porch with vinyl floor.

**Entrance hall** – fitted carpet, stairs leading to first floor, storage cupboard, radiator.

**Downstairs shower room/W/C** – white suite comprising, pedestal wash hand basin, low flush W/C, shower cubicle, vinyl floor.

**Dual aspect sitting room** – two radiators, patio doors, fitted carpet.

**Modern fitted oak kitchen** – range of matching solid oak base units and wall cabinet with down lighters, worktop with inset stainless steel sink unit with single drainer and mixer tap, four ring gas hob with extractor diffuser over, and matching electric double oven, vinyl floor, plumbing for washing machine, door to garden, wall mounted gas central heating boiler, radiator.

## **FIRST FLOOR**

**Landing** – fitted carpet, radiator, access to loft, airing cupboard housing lagged copper cylinder hot water tank.

**Bedroom 1** – radiator, double wardrobe cupboards, fitted carpet, storage cupboard.

**Bedroom 2** – fitted carpet, radiator, large storage cupboard.

**Family bathroom** – fully tiled bathroom, pedestal wash hand basin with mixer tap, panelled bath with mixer tap, separate power shower over, shower screen, fitted carpet, radiator, extractor fan.

**Separate W/C** – low flush W/C, fitted carpet.

APPROX. GROSS INTERNAL FLOOR AREA 845 SQ FT / 78 SQ M

All measurements of walls, doors, windows, fittings and appliances, including their size and location, are shown as standard sizes and therefore cannot be regarded as a representation by the seller.