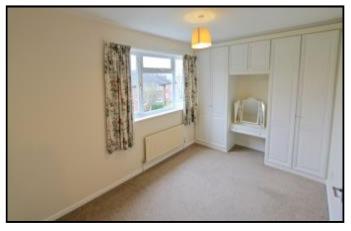

## **FIRST FLOOR**

**Landing** – fitted carpet, radiator, access to loft, airing cupboard housing lagged copper cylinder hot water tank.

**Bedroom 1** – radiator, double wardrobe cupboards, fitted carpet, storage cupboard.

**Bedroom 2** – fitted carpet, radiator, large storage cupboard.

**Family bathroom** – fully tiled bathroom, pedestal wash hand basin with mixer tap, panelled bath with mixer tap, separate power shower over, shower screen, fitted carpet, radiator, extractor fan.