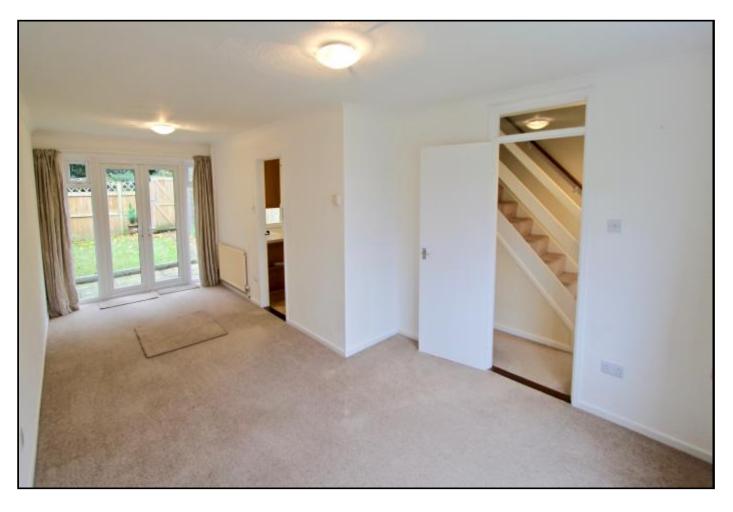

**Dual aspect sitting room** – two radiators, patio doors, fitted carpet.

**Modern fitted oak kitchen** – range of matching solid oak base units and wall cabinet with down lighters, worktop with inset stainless steel sink unit with single drainer and mixer tap, four ring gas hob with extractor diffuser over, and matching electric double oven, vinyl floor, plumbing for washing machine, door to garden, wall mounted gas central heating boiler, radiator.