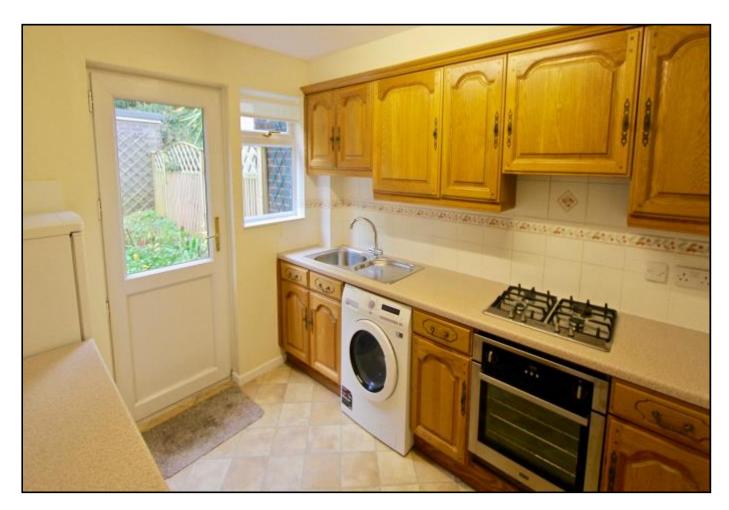

**Dual aspect sitting room** – two radiators, patio doors, fitted carpet.

**Modern fitted oak kitchen** – range of matching solid oak base units and wall cabinet with down lighters, worktop with inset stainless steel sink unit with single drainer and mixer tap, four ring gas hob with extractor diffuser over, and matching electric double oven, vinyl floor, plumbing for washing machine, door to garden, wall mounted gas central heating boiler, radiator.