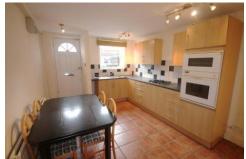

## **ENTRANCE HALL**

KITCHEN/DINER 13' 4" x 10' (4.06m x 3.05m)

LOUNGE 14' 2" x 13' (4.32m x 3.96m)

BEDROOM ONE 11' 6" x 10' 5" (3.51m x 3.18m)

BEDROOM TWO 11' 8" x 9' 3" (3.56m x 2.82m)