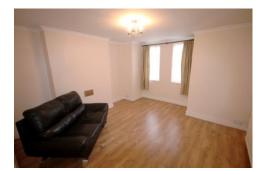

## **ENTRANCE HALL**

KITCHEN/DINER 13' 4" x 10' (4.06m x 3.05m)

LOUNGE 14' 2" x 13' (4.32m x 3.96m)

BEDROOM ONE 11' 6" x 10' 5" (3.51m x 3.18m)

BEDROOM TWO 11' 8" x 9' 3" (3.56m x 2.82m)