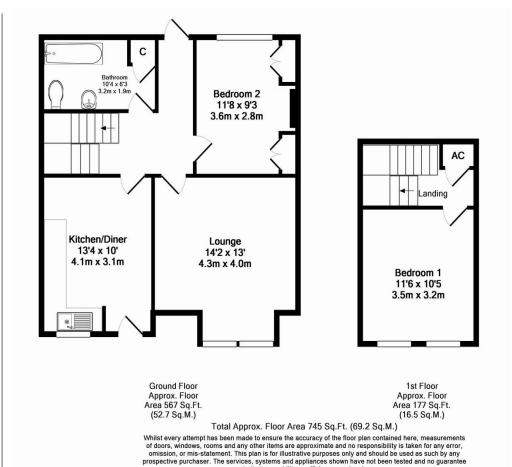

## **ENTRANCE HALL**

KITCHEN/DINER 13' 4" x 10' (4.06m x 3.05m)

LOUNGE 14' 2" x 13' (4.32m x 3.96m)

BEDROOM ONE 11' 6" x 10' 5" (3.51m x 3.18m)

BEDROOM TWO 11' 8" x 9' 3" (3.56m x 2.82m)

## **FAMILY BATHROOM**

GARDEN: Approx 40 ft laid to lawn with patio area

**Directions:** From our Bromley office turn left onto Widmore Road, turn right immediately onto Tylney Road, at the end of the road turn right onto Canon Road and the property is on the left hand side.