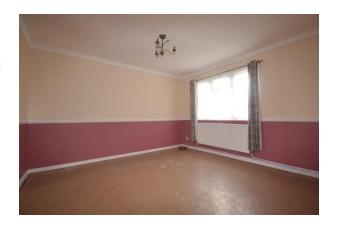

#### **LOUNGE**

11' 2" x 12' 3" (3.4m x 3.73m)

Front aspect double glazing. Radiator. Archway to dining room.

# **DINING ROOM**

9' 0" x 11' 2" (2.74m x 3.4m)

Rear aspect double glazing. Radiator.