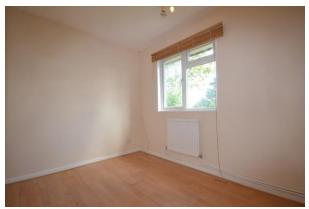

#### **BEDROOM 1**

11' 3" x 10' 6" (3.43m x 3.2m)

Front aspect double glazing. Radiator.

#### **BEDROOM 2**

11' 3" x 10' 9" (3.43m x 3.28m)

Rear aspect double glazing. Radiator.

#### **BEDROOM 3**

9' 1" x 9' 9" (2.77m x 2.97m)

Rear aspect double glazing. Radiator. Laminate flooring.