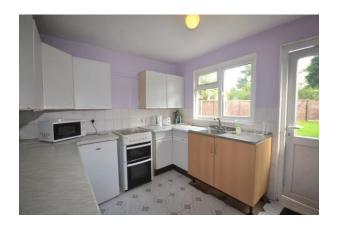

## **KITCHEN**

9' 9" x 9' 0" (2.97m x 2.74m)

Range of wall and base level units with laminated worktop surfaces. Single drainer sink unit with mixer taps. Tiled floor. Rear aspect double glazing.