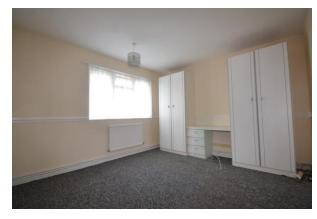

#### **BEDROOM 1**

11' 3" x 10' 6" (3.43m x 3.2m)

Front aspect double glazing. Radiator.

#### **BEDROOM 2**

11' 3" x 10' 9" (3.43m x 3.28m)

Rear aspect double glazing. Radiator.

#### **BEDROOM 3**

9' 1" x 9' 9" (2.77m x 2.97m)

Rear aspect double glazing. Radiator. Laminate flooring.