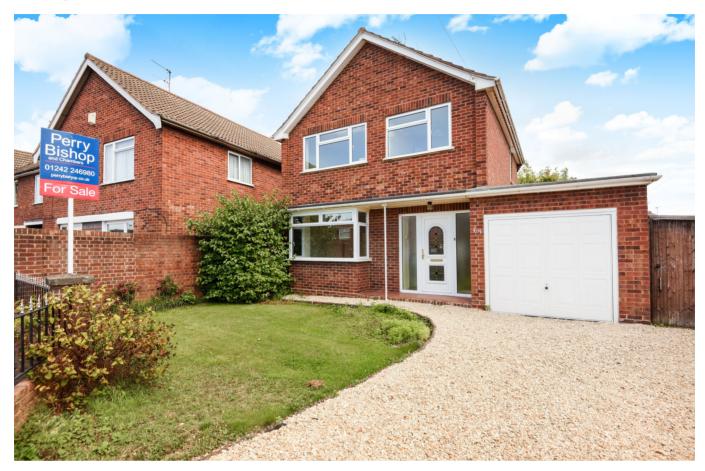

# **63 Nine Elms Road**

Longlevens, GL2 0HD

Detached refurbished house | Three Bedrooms | Large rear garden Garage and conservatory | Excellent local schools | EPC D

## Longlevens, GL2 0HD

1 Bathrooms

2 Receptions

A recently refurbished three bedroom detached family home well located on Nine Elms Road and just a short distance to Gloucester City centre.

In brief, internal accommodation provides entrance hall, large reception room, dining room, modern fitted kitchen, utility room, w.c and conservatory on the ground floor, with the first floor providing three bedrooms and family bathroom.

There is a large garden to the rear with lawn and patio areas and gated off street parking. To the front of the property there is a gravel driveway and garden.

Additional benefits include double glazing throughout, gas fired central heating and single garage.