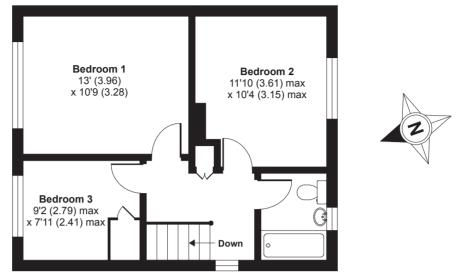

## Nine Elms Road, Longlevens, Gloucester, GL2

APPROX. GROSS INTERNAL FLOOR AREA 1241 SQ FT 115.2 SQ METRES (INCLUDES GARAGE)

**FIRST FLOOR** 

**GROUND FLOOR** 

Whilst every attempt has been made to ensure the accuracy of the floor plan contained here, measurements of doors, windows and rooms are approximate and no responsibility is taken for any error, omission or misstatement. These plans are for representation purposes only as defined by RICS Code of Measuring Practice and should be used as such by any prospective purchaser. Specifically no guarantee is given on the total square footage of the property if quoted on this plan. Any figure given is for initial guidance only and should not be relied on as a basis of valuation.