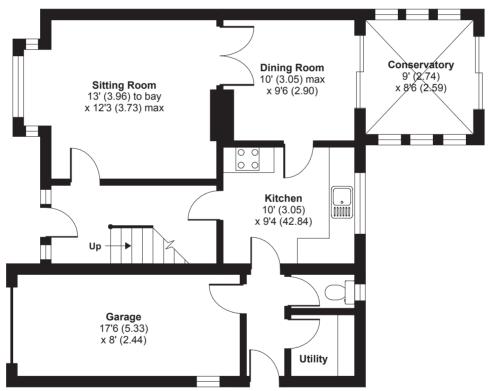

## Nine Elms Road, Longlevens, Gloucester, GL2

APPROX. GROSS INTERNAL FLOOR AREA 1241 SQ FT 115.2 SQ METRES (INCLUDES GARAGE)

**FIRST FLOOR** 

**GROUND FLOOR** 

Whilst every attempt has been made to ensure the accuracy of the floor plan contained here, measurements of doors, windows and rooms are approximate and no responsibility is taken for any error, omission or misstatement. These plans are for representation purposes only as defined by RICS Code of Measuring Practice and should be used as such by any prospective purchaser. Specifically no guarantee is given on the total square footage of the property if quoted on this plan. Any figure given is for initial guidance only and should not be relied on as a basis of valuation.