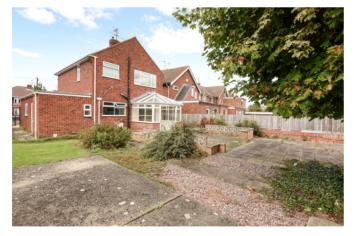

There is a large garden to the rear with lawn and patio areas and gated off street parking. To the front of the property there is a gravel driveway and garden.

Additional benefits include double glazing throughout, gas fired central heating and single garage.