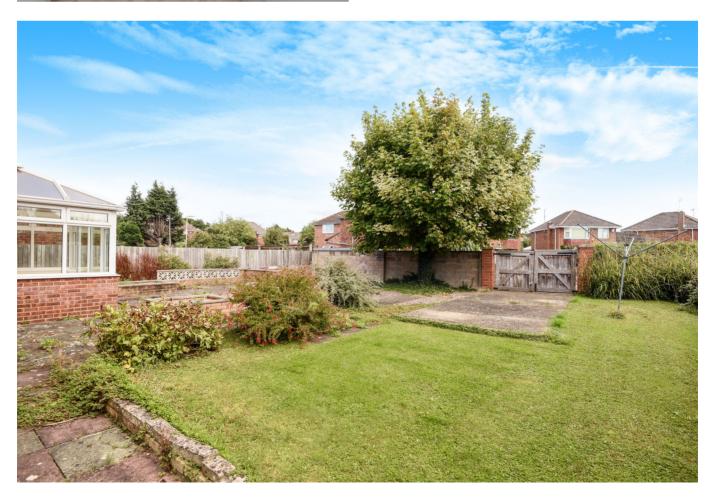

There is a large garden to the rear with lawn and patio areas and gated off street parking. To the front of the property there is a gravel driveway and garden.

Additional benefits include double glazing throughout, gas fired central heating and single garage.