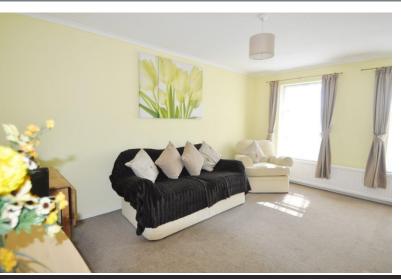

LOUNGE 15' 2"  $\times$  11' 2" (4.62m  $\times$  3.4m) A lovely light and airy room with 2 double glazed windows to the front. Coving. Carpet.

KITCHEN 9' 5" x 6' 2" (2.87m x 1.88m) White modern fitted base and eye level units with grey tiled splashback. Electric hob with integrated electric oven. Plumbing for washing machine. Built in wine rack. Space for fridge freezer. One and a half stainless steel sink. Double glazed window to front. Modern mosaic tiled effect vinyl floor.