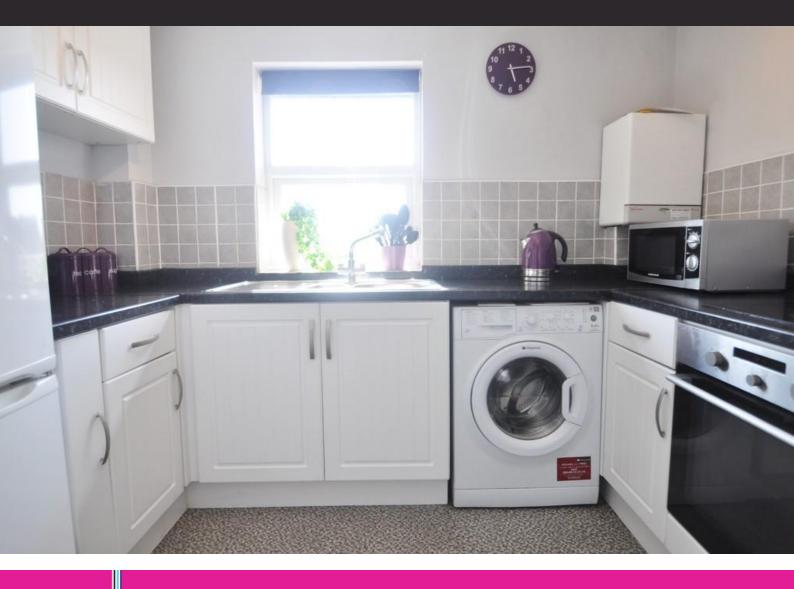

LOUNGE 15' 2"  $\times$  11' 2" (4.62m  $\times$  3.4m) A lovely light and airy room with 2 double glazed windows to the front. Coving. Carpet.

KITCHEN 9' 5" x 6' 2" (2.87m x 1.88m) White modern fitted base and eye level units with grey tiled splashback. Electric hob with integrated electric oven. Plumbing for washing machine. Built in wine rack. Space for fridge freezer. One and a half stainless steel sink. Double glazed window to front. Modern mosaic tiled effect vinyl floor.