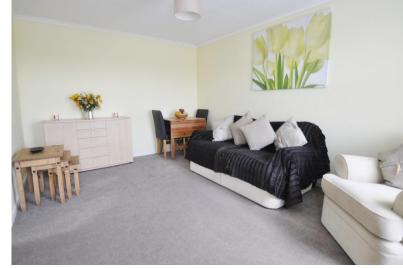

LOUNGE 15' 2"  $\times$  11' 2" (4.62m  $\times$  3.4m) A lovely light and airy room with 2 double glazed windows to the front. Coving. Carpet.

KITCHEN 9' 5" x 6' 2" (2.87m x 1.88m) White modern fitted base and eye level units with grey tiled splashback. Electric hob with integrated electric oven. Plumbing for washing machine. Built in wine rack. Space for fridge freezer. One and a half stainless steel sink. Double glazed window to front. Modern mosaic tiled effect vinyl floor.