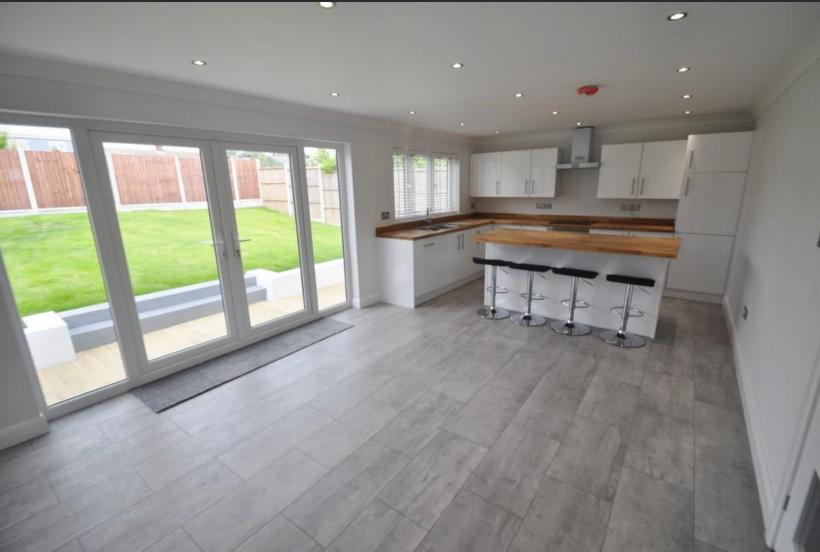

#### KITCHEN/FAMILY ROOM

22' 5" x 12' 4" (6.83m x 3.76m) This stunning room across the rear of the property is beautifully fitted with a range of gloss white units at aye and base level with SOLID OAK work surfaces. One and three quarter bowl sink unit with mixer taps over. A range of integrated appliances include a dishwasher, washing machine oven hob and extractor cooker hood along with a fridge and freezer. Central island unit with solid oak work surface. Newly fitted concealed gas fired central heating boiler. Wide double glazed French doors lead to the rear garden. Double glazed window to the rear. Ceiling spotlights.