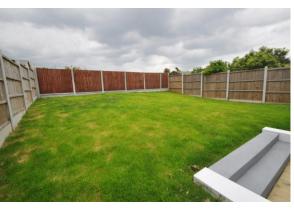

## REAR GARDEN

Approximately 35' deep relatively unoverlooked laid to lawn with some decking. Outside lighting and water supply. Side access to the front.