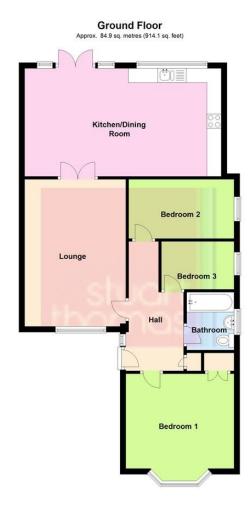

## ENTRANCE HALL

Contemporary style entrance door leads to the spacious entrance hall. Coving. Built in storage cupboard. Coving. Ceiling spotlights.

#### LOUNGE

 $16'\ 10''\ x\ 11'\ 6''\ (5.13\ m\ x\ 3.51\ m)$  This attractive room has a double glazed window to the front aspect. Coving. Ceiling spotlights. Radiator. Double doors lead to the:-

#### KITCHEN/FAMILY ROOM

22' 5" x 12' 4" (6.83m x 3.76m) This stunning room across the rear of the property is beautifully fitted with a range of gloss white units at aye and base level with SOLID OAK work surfaces. One and three quarter bowl sink unit with mixer taps over. A range of integrated appliances include a dishwasher, washing machine oven hob and extractor cooker hood along with a fridge and freezer. Central island unit with solid oak work surface. Newly fitted concealed gas fired central heating boiler. Wide double glazed French doors lead to the rear garden. Double glazed window to the rear. Ceiling spotlights.

#### **BEDROOM ONE**

13' 1"  $\times$  12' 3" (3.99m  $\times$  3.73m) With a double glazed bay window to the front aspect. Radiator. Coving. Built in wardrobe cupboard.

#### **BEDROOM TWO**

12' 1"  $\times$  6' 10" (3.68m  $\times$  2.08m) Double glazed window to the side. Radiator. Coving. High level electric consumer unit.

#### BEDROOM THREE

8' 9" x 5' 5" (2.67m x 1.65m) Double glazed window to the

side. Radiator. Coving. Access to the loft.

# LUXURY BATHROOM

With a newly installed three piece white suite comprising a low level wc vanity wash hand basin with cupboards under and panelled bath with mixer taps. Shower screen and large independent tower shower over the bath with a fixed and hand held shower head. Heated towel rail. Tiled floor .Double glazed obscure window to the side.