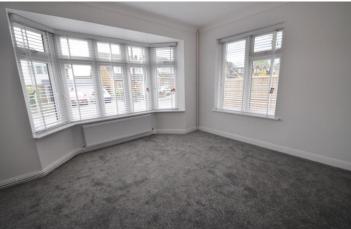

#### **BEDROOM ONE**

13' 1"  $\times$  12' 3" (3.99m  $\times$  3.73m) With a double glazed bay window to the front aspect. Radiator. Coving. Built in wardrobe cupboard.