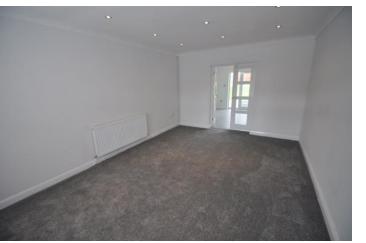

#### KITCHEN/FAMILY ROOM

22' 5" x 12' 4" (6.83m x 3.76m) This stunning room across the rear of the property is beautifully fitted with a range of gloss white units at aye and base level with SOLID OAK work surfaces. One and three quarter bowl sink unit with mixer taps over. A range of integrated appliances include a dishwasher, washing machine oven hob and extractor cooker hood along with a fridge and freezer. Central island unit with solid oak work surface. Newly fitted concealed gas fired central heating boiler. Wide double glazed French doors lead to the rear garden. Double glazed window to the rear. Ceiling spotlights.