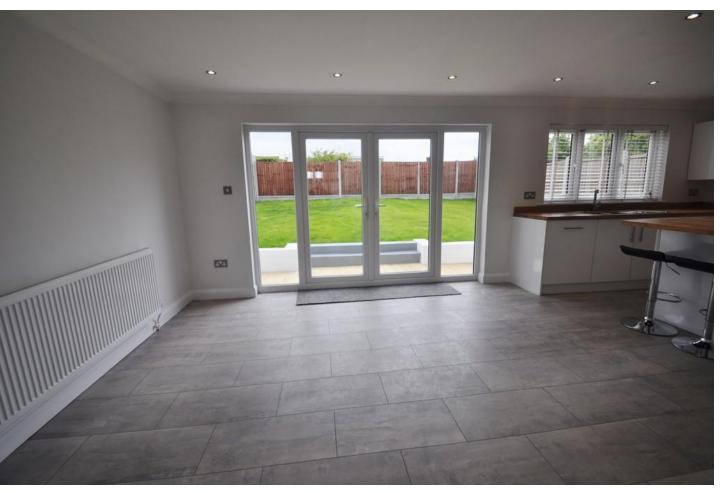

#### KITCHEN/FAMILY ROOM

22' 5" x 12' 4" (6.83m x 3.76m) This stunning room across the rear of the property is beautifully fitted with a range of gloss white units at aye and base level with SOLID OAK work surfaces. One and three quarter bowl sink unit with mixer taps over. A range of integrated appliances include a dishwasher, washing machine oven hob and extractor cooker hood along with a fridge and freezer. Central island unit with solid oak work surface. Newly fitted concealed gas fired central heating boiler. Wide double glazed French doors lead to the rear garden. Double glazed window to the rear. Ceiling spotlights.