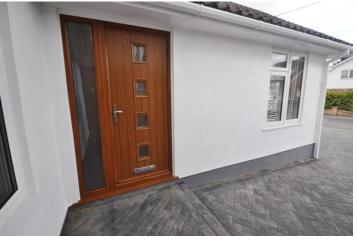

## ENTRANCE HALL

Contemporary style entrance door leads to the spacious entrance hall. Coving. Built in storage cupboard. Coving. Ceiling spotlights.