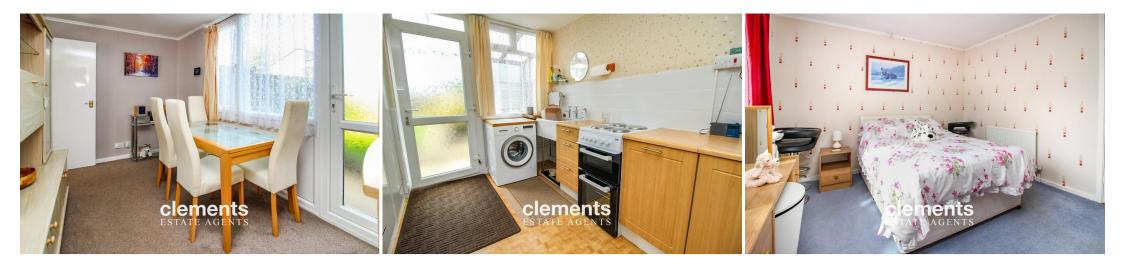

**DINING ROOM** 11' 6" x 7' 4" (3.51m x 2.24m) Well decorated with a double glazed window and door to rear leading on to the garden, radiator, fitted carpet, door to:

**KITCHEN** 10' 3" x 9' 3" (3.12m x 2.82m)

Comprising a range of fitted units with fitted work surface and ceramic sink, space for an electric cooker, plumbing and space for a washing machine, space for a fridge freezer, a range of built in cupboards, part tiled walls, double glazed window and door to rear leading on to the garden.