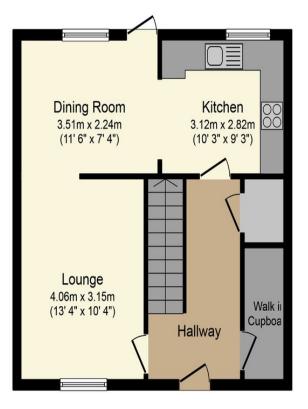

#### **ENTRANCE HALLWAY**

A well decorated hallway with stairs leading to the first floor, under stairs recess, fitted carpet, large walk in & separate built in cupboard, doors to: **LOUNGE** 13' 4" x 10' 4" (4.06m x 3.15m) Well decorated with a double glazed window to front, wall mounted radiator, TV point, feature open fireplace, fitted carpet, door to:

**DINING ROOM** 11' 6" x 7' 4" (3.51m x 2.24m) Well decorated with a double glazed window and door to rear leading on to the garden, radiator, fitted carpet, door to:

**KITCHEN** 10' 3" x 9' 3" (3.12m x 2.82m)

#### **Contact Details**

142 Marlowes Hemel Hempstead Hertfordshire HP1 1EZ

Email: sales@clementsestateagents.co.uk Tel: 01442 214151 www.clementsestateagents.co.uk

Ground Floor Floor area 45.5 sq. m. (490 sq. ft.) approx