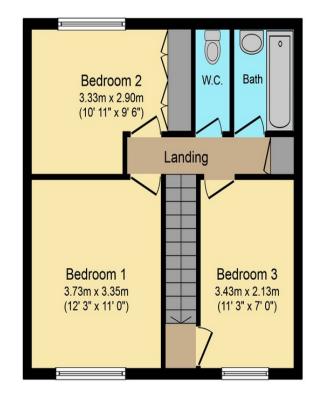

#### FIRST FLOOR LANDING

Well decorated with doors to the bedrooms, bathroom & separate WC, built in cupboards, fitted carpet, entrance to the loft.

**MASTER BEDROOM** 12' 3" x 11' 0" (3.73m x 3.35m) Double glazed window to front, radiator, fitted carpet.

**BEDROOM TWO** 10' 11" x 9' 6" (3.33m x 2.9m) Double glazed window to rear, fitted carpet, radiator, built in cupboards.

**BEDROOM THREE** 11' 3" x 5' 11" (3.43m x 1.8m) Double glazed window to front, built in wardrobe & cupboards, fitted carpet, radiator.

# BATHROOM

Comprising a panel enclosed bath with a wall mounted shower over with fitted shower screen, fitted wash hand basin, part tiled walls, frosted double glazed window to rear, fitted carpet, radiator.

#### **Contact Details**

142 Marlowes Hemel Hempstead Hertfordshire HP1 1EZ

Email: sales@clementsestateagents.co.uk Tel: 01442 214151 www.clementsestateagents.co.uk

Ground Floor Floor area 45.5 sq. m. (490 sq. ft.) approx

Total floor area 91.0 sq. m. (980 sq. ft.) approx

This plan is for illustration purposes only and may not be representative of the property. Plan not to scale.

Powered by audioagent.com

Agents Note: Whilst every care has been taken to prepare these sales particulars, they are for guidance purposes only. All measurements are approximate are for general guidance purposes only and whilst every care has been taken to ensure their accuracy, they should not be relied upon and potential buyers are advised to recheck the measurements