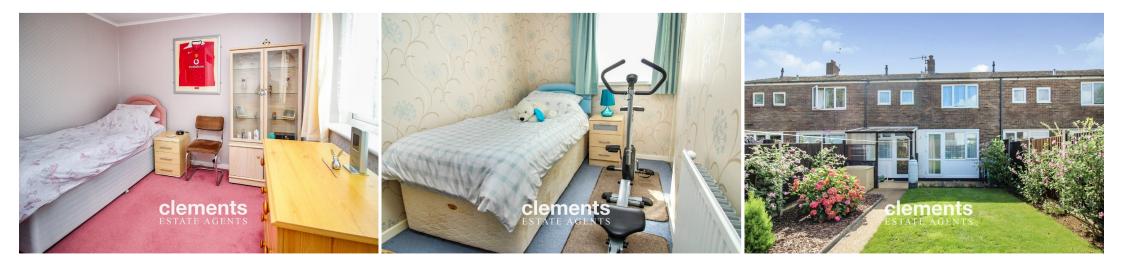

#### FIRST FLOOR LANDING

Well decorated with doors to the bedrooms, bathroom & separate WC, built in cupboards, fitted carpet, entrance to the loft.

**MASTER BEDROOM** 12' 3" x 11' 0" (3.73m x 3.35m) Double glazed window to front, radiator, fitted carpet.

**BEDROOM TWO** 10' 11" x 9' 6" (3.33m x 2.9m) Double glazed window to rear, fitted carpet, radiator, built in cupboards.

**BEDROOM THREE** 11' 3" x 5' 11" (3.43m x 1.8m) Double glazed window to front, built in wardrobe & cupboards, fitted carpet, radiator.

## **REAR GARDEN**

A good sized well kept garden with a covered storm porch area, mainly laid to lawn with flower borders, large patio area to rear, fence enclosed with brick built shed, access via a gate to rear.