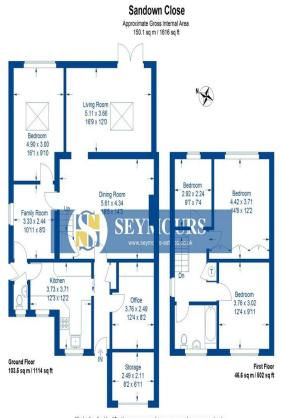

## **Property Details**

4 bedrooms

■ 1 bath

**EPC** Rating TBC

1616 sq ft

**⇒** Blackwater

- Four bedrooms
- Living room
- Dining room
- Family room
- Office
- Cloakroom
- Bathroom
- Close to local amenities
- Attractive garden

A fabulous four bedroom extended end terrace home which has been the subject of considerable enlargement by the current owners and offers flexible and adaptable living space. Downstairs is made up of three reception rooms and an office as well as a double bedroom and a cloakroom which could be used as an annexe. Upstairs there are three good bedrooms and a bathroom. To the front of the property is driveway parking for several cars. To the rear is an attractive garden. The property is conveniently located tucked away at the end of this close which is situated near to the hub of Blackwater and the local shops, amenities and railway station as well as good local schools.

## 01276 534100 / james@seymours-blackwater.co.uk

Illustration for identification purposes only, measurements are approximate not to scale. floorplansUsketch.com @ (ID689206)