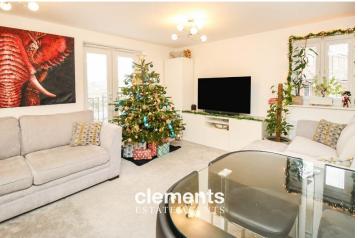

## **LOUNGE/DINER/KITCHEN**

21' 2" x 12' 10" (6.45m x 3.91m)

## LOUNGE/DINER

A large well decorated room with a double glazed window to side and double glazed French doors to rear leading onto a Juliet style balcony, fitted carpet, leading to: