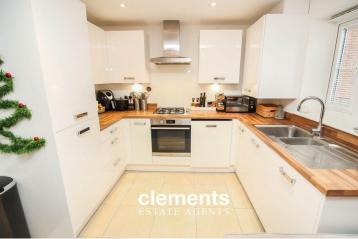

#### **KITCHEN**

A modern fitted kitchen comprising a range of wall and floor mounted units with wooden style work surfaces with a one and half bowl stainless steel sink with drainer, built in stainless steel oven with gas hob and extractor over with further built in appliances, tiled floor, double glazed window to rear.