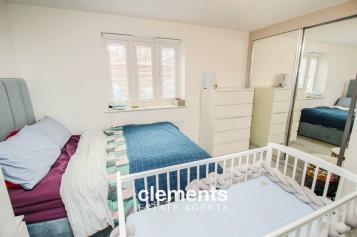

#### **BEDROOM**

14' 0" x 11' 6" (4.27m x 3.51m)

Well decorated with a double glazed window to the front, fitted carpet, wall mounted radiator.