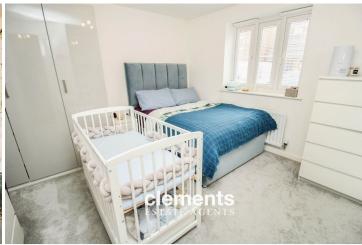

#### **BEDROOM**

14' 0" x 11' 6" (4.27m x 3.51m)

Well decorated with a double glazed window to the front, fitted carpet, wall mounted radiator.