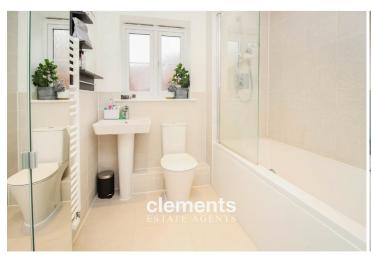

## **BATHROOM**

A modern luxury bathroom suite comprising a panel enclosed bath with a wall mounted shower over with fitted shower screen, low level WC, wash hand basin, heated towel rail, frosted double glazed window to front. Part tiled walls and tiled flooring.