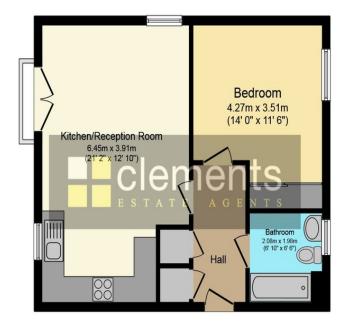

## **LOUNGE/DINER/KITCHEN**

21' 2" x 12' 10" (6.45m x 3.91m)

## LOUNGE/DINER

A large well decorated room with a double glazed window to side and double glazed French doors to rear leading onto a Juliet style balcony, fitted carpet, leading to:

#### **KITCHEN**

A modern fitted kitchen comprising a range of wall and floor mounted units with wooden style work surfaces with a one and half bowl stainless steel sink with drainer, built in stainless steel oven with gas hob and extractor over with further built in appliances, tiled floor, double glazed window to rear.

#### **BEDROOM**

14' 0" x 11' 6" (4.27m x 3.51m)

Well decorated with a double glazed window to the front, fitted carpet, wall mounted radiator.

## **BATHROOM**

A modern luxury bathroom suite comprising a panel enclosed bath with a wall mounted shower over with fitted shower screen, low level WC, wash hand basin, heated towel rail, frosted double glazed window to front. Part tiled walls and tiled flooring.

## **Ground Floor Plan**

Floor area 49.0 sq. m. (527 sq. ft.) approx

Total floor area 49.0 sq. m. (527 sq. ft.) approx

This Floor Plan is for illustration purposes only and may not be representative of the property. The position and size of doors, windows and other features are approximate. Unauthorized reproduction prohibited. © PropertyBOX