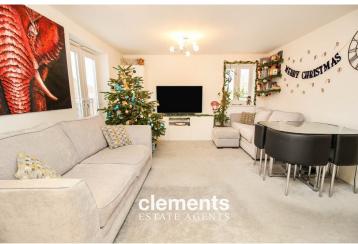

## **LOUNGE/DINER/KITCHEN**

21' 2" x 12' 10" (6.45m x 3.91m)

## LOUNGE/DINER

A large well decorated room with a double glazed window to side and double glazed French doors to rear leading onto a Juliet style balcony, fitted carpet, leading to: