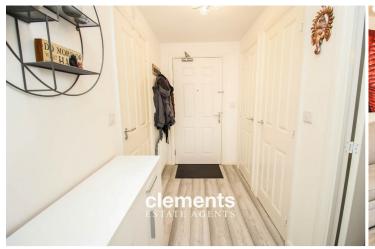

## **ENTRANCE HALLWAY**

Well decorated with a feature laminate wood flooring, built in cupboards, doors to: