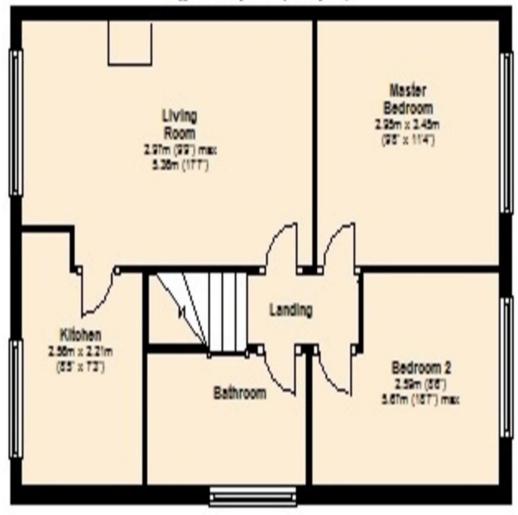

#### THE PROPERTY

From the front door there are stairs leading to the landing area with doors to both bedrooms, family bathroom and a modern kitchen. The property benefits from UPVC double glazed windows and gas fired central heating.

### LEASE DETAILS

Our vendor informs us the lease is circa 930 years unexpired. There is a minimal ground rent and no service charge.

First Floor Aggrac. 42.7 sq. metres (470.5 sq. feet)