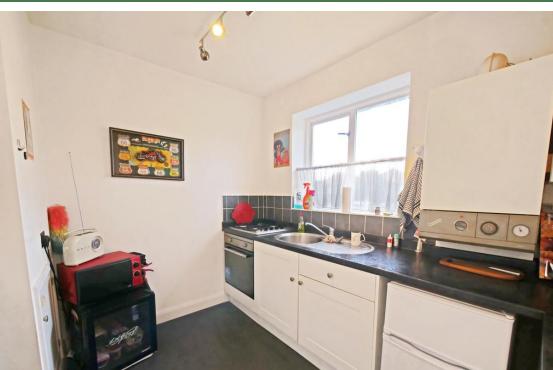

#### THE PROPERTY

From the front door there are stairs leading to the landing area with doors to both bedrooms, family bathroom and a modern kitchen. The property benefits from UPVC double glazed windows and gas fired central heating.