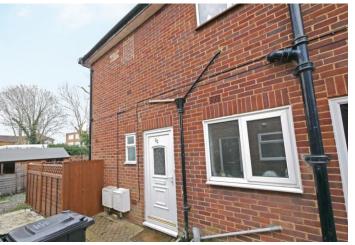

#### THE PROPERTY

From the front door there are stairs leading to the landing area with doors to both bedrooms, family bathroom and a modern kitchen. The property benefits from UPVC double glazed windows and gas fired central heating.

### **OUTSIDE**

Outside to the rear there is a low maintenance garden with shed which is accessed via a path from the side of the property. To the front there is on road parking which is unrestricted.