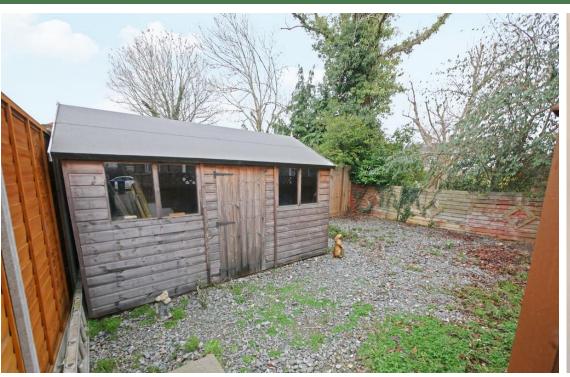

### **OUTSIDE**

Outside to the rear there is a low maintenance garden with shed which is accessed via a path from the side of the property. To the front there is on road parking which is unrestricted.