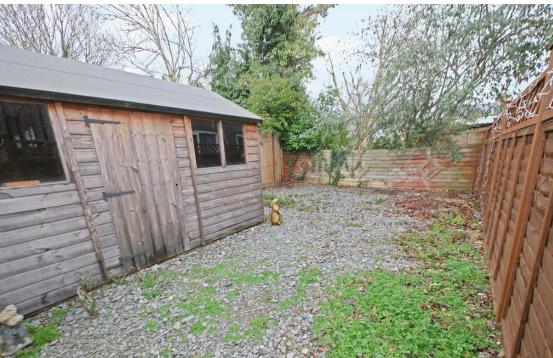

### **OUTSIDE**

Outside to the rear there is a low maintenance garden with shed which is accessed via a path from the side of the property. To the front there is on road parking which is unrestricted.