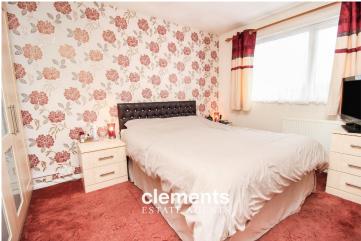

#### **MASTER BEDROOM**

12' 11" x 11' 2" (3.94m x 3.4m)

Well decorated with a window to rear, fitted carpet, radiator.