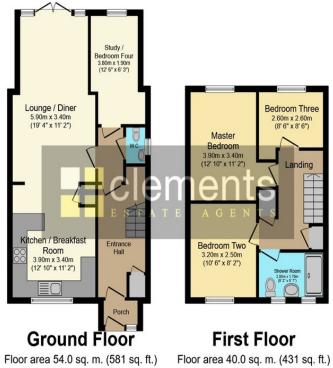

## **LOUNGE/DINER** 19' 4" x 11' 2" (5.89m x 3.4m)

A large well decorated room with double gazed windows to rear, a feature fireplace, TV point, fitted carpet. leading to:

#### KITCHEN/BREAKFAST ROOM

12' 8" x 11' 2" (3.86m x 3.4m)

A range of wall and floor mounted units with roll top work surfaces and built in breakfast bar, built in hob with extractor hood over, plumbing and space for a washing machine and dishwasher, part tiled walls, tiled floor, window to front.

#### STUDY / BEDROOM FOUR

12' 6" x 6' 3" (3.81m x 1.91m)

Well decorated with a window to rear, fitted carpet, radiator.

#### **MASTER BEDROOM**

12' 11" x 11' 2" (3.94m x 3.4m)

Well decorated with a window to rear, fitted carpet, radiator.

#### **BEDROOM TWO**

10' 7" x 8' 4" (3.23m x 2.54m)

Well decorated with a window to front, fitted carpet,

## **BEDROOM THREE**

8' 7" x 8' 5" (2.62m x 2.57m)

Window to rear, radiator, fitted carpet.

## **SHOWER ROOM**

Comprising a walk in shower cubicle, wall mounted wash hand basin, low level WC, frosted windows to front, part tiled walls, tiled floor.

approx

approx

Total floor area 94.0 sq. m. (1,012 sq. ft.) approx

This Floor Plan is for illustration purposes only and may not be representative of the property. The position and size of doors, windows and other features are approximate. Unauthorized reproduction prohibited. © PropertyBOX