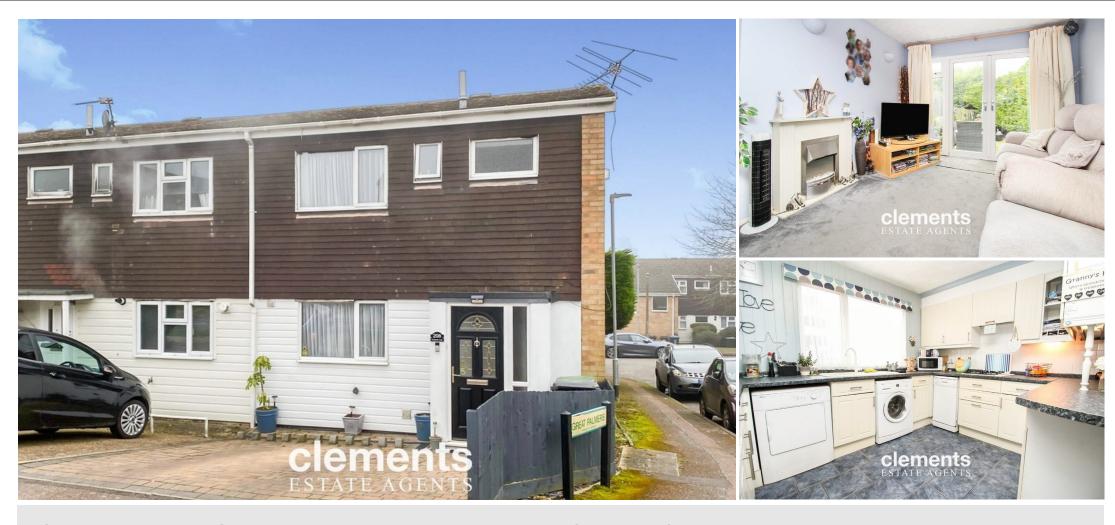

## St. Agnells Lane, Grove Hill, Hemel Hempstead HERTS HP2 6EQ

Clements Estate Agents are delighted to offer this EXTENDED three bedroom End of Terrace family home set in this convenient location close to shops & amenities. Benefits include spacious room sizes with cloakroom and a ground floor fourth bedroom / study, good decorative order, well kept gardens and off street parking making viewing essential!

## **Property Description**

Clements Estate Agents are delighted to offer this EXTENDED three bedroom End of Terrace family home set in this convenient location close to shops & amenities. Benefits include spacious room sizes with cloakroom and a ground floor fourth bedroom / study, good decorative order, well kept gardens and off street parking making viewing essential!

## **LOUNGE/DINER** 19' 4" x 11' 2" (5.89m x 3.4m)

A large well decorated room with double gazed windows to rear, a feature fireplace, TV point, fitted carpet. leading to:

#### KITCHEN/BREAKFAST ROOM

12' 8" x 11' 2" (3.86m x 3.4m)

A range of wall and floor mounted units with roll top work surfaces and built in breakfast bar, built in hob with extractor hood over, plumbing and space for a washing machine and dishwasher, part tiled walls, tiled floor, window to front.