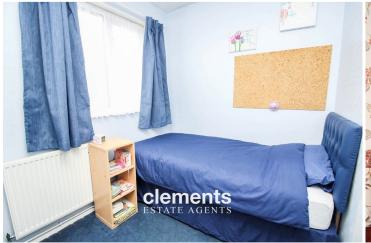

#### STUDY / BEDROOM FOUR

12' 6" x 6' 3" (3.81m x 1.91m)

Well decorated with a window to rear, fitted carpet, radiator.