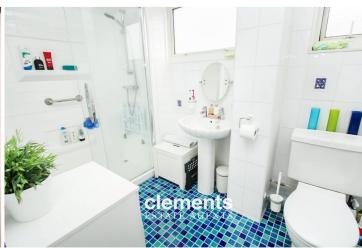

## **SHOWER ROOM**

Comprising a walk in shower cubicle, wall mounted wash hand basin, low level WC, frosted windows to front, part tiled walls, tiled floor.