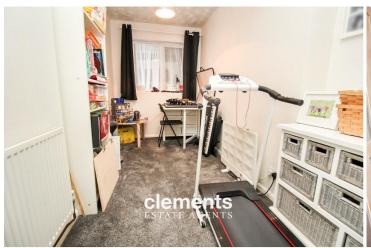

#### STUDY / BEDROOM FOUR

12' 6" x 6' 3" (3.81m x 1.91m)

Well decorated with a window to rear, fitted carpet, radiator.