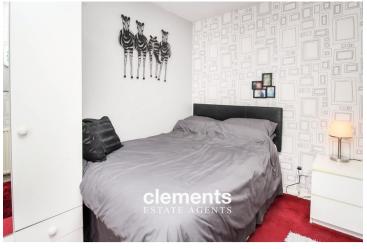

#### **BEDROOM TWO**

10' 7" x 8' 4" (3.23m x 2.54m)

Well decorated with a window to front, fitted carpet,

## **BEDROOM THREE**

8' 7" x 8' 5" (2.62m x 2.57m)

Window to rear, radiator, fitted carpet.