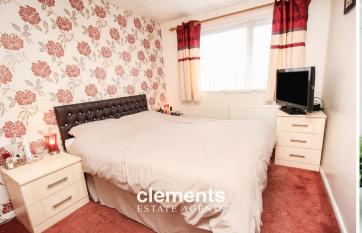

#### **MASTER BEDROOM**

12' 11" x 11' 2" (3.94m x 3.4m)

Well decorated with a window to rear, fitted carpet, radiator.

#### **BEDROOM TWO**

10' 7" x 8' 4" (3.23m x 2.54m)

Well decorated with a window to front, fitted carpet,

## **BEDROOM THREE**

8' 7" x 8' 5" (2.62m x 2.57m)

Window to rear, radiator, fitted carpet.