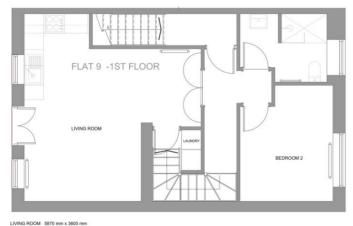

#### Flat9 -2 bedroom First & Second Floor Apartment, 700 Ft2.

BEDROOM 3575 mm x 2860 mm

LIVING ROOM 6040 mm x 3600 mm BEDROOM 3840 mm x 2760 mm

BEDROOM 3611 mm x 2680 mm

EXETER OFFICE 1 Barnfield Crescent Exeter EX1 1QT Tel: 01392 345070 enquiries@eastofexe.co.uk www.eastofexe.co.uk