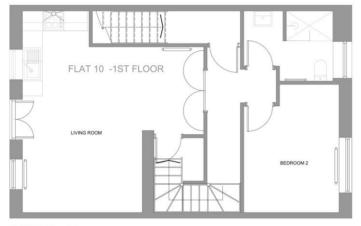

## FLOOR PLANS

Flat 1 -1 bedroom Ground Floor Apartment, 390 Ft2

LIVING ROOM 4404mm x 4525mm BEDROOM 3320mm x 3020mm

LIVING ROOM 5520 mm x 3860 mm BEDROOM 3700 mm x 26670 mm

EXETER OFFICE 1 Barnfield Crescent Exeter EX11QT Tel: 01392 345070 enquiries@eastofexe.co.uk www.eastofexe.co.uk