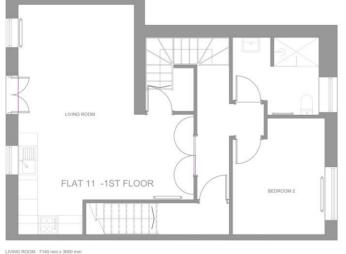

## FLOOR PLANS

Flat 1 -1 bedroom Ground Floor Apartment, 390 Ft2

LIVING ROOM 4404mm x 4525mm BEDROOM 3320mm x 3020mm

LIVING ROOM 5520 mm x 3860 mm BEDROOM 3700 mm x 26670 mm

EXETER OFFICE 1 Barnfield Crescent Exeter EX11QT Tel: 01392 345070 enquiries@eastofexe.co.uk www.eastofexe.co.uk