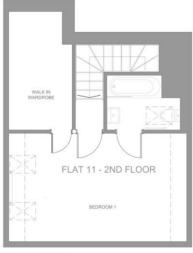

#### Flat9 -2 bedroom First & Second Floor Apartment, 700 Ft2.

BEDROOM 3575 mm x 2860 mm

LIVING ROOM 6040 mm x 3600 mm BEDROOM 3840 mm x 2760 mm

BEDROOM 3611 mm x 2680 mm

EXETER OFFICE 1 Barnfield Crescent Exeter EX1 1QT Tel: 01392 345070 enquiries@eastofexe.co.uk www.eastofexe.co.uk

BEDROOM 4525 mm x 3015 mm

BEDROOM 4525 mm x 3280 mm

BEDROOM 4525 mm x 3360 mm

EAST DEVON OFFICE 61 Fore Street Topsham EX3 OHL Tel: 01392 877240 enquiries@eastofexe.co.uk www.eastofexe.co.uk