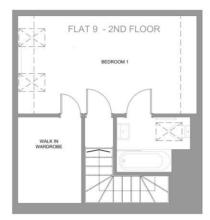

#### Flat9 -2 bedroom First & Second Floor Apartment, 700 Ft2.

BEDROOM 3575 mm x 2860 mm

LIVING ROOM 6040 mm x 3600 mm BEDROOM 3840 mm x 2760 mm

BEDROOM 3611 mm x 2680 mm

EXETER OFFICE 1 Barnfield Crescent Exeter EX1 1QT Tel: 01392 345070 enquiries@eastofexe.co.uk www.eastofexe.co.uk

BEDROOM 4525 mm x 3015 mm

BEDROOM 4525 mm x 3280 mm

BEDROOM 4525 mm x 3360 mm

EAST DEVON OFFICE 61 Fore Street Topsham EX3 OHL Tel: 01392 877240 enquiries@eastofexe.co.uk www.eastofexe.co.uk