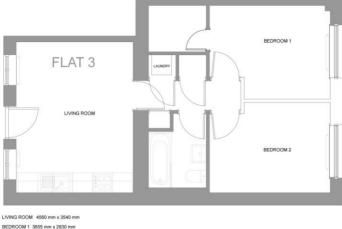

Flat 3 -2 bedroom Ground Floor Apartment, 500 Ft2

BEDROOM 1 3655 mm x 2830 mm BEDROOM 2 3655 mm x 2730 mm

Flat 4 -2 bedroom Ground Floor Apartment, 525 Ft2

BEDROOM 1 3500 mm x 3080 mm BEDROOM 2 3500 mm x 3080 mm