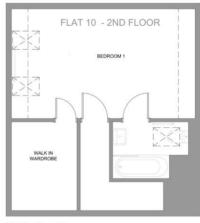

#### Flat9 -2 bedroom First & Second Floor Apartment, 700 Ft2.

BEDROOM 3575 mm x 2860 mm

LIVING ROOM 6040 mm x 3600 mm BEDROOM 3840 mm x 2760 mm

BEDROOM 3611 mm x 2680 mm

EXETER OFFICE 1 Barnfield Crescent Exeter EX1 1QT Tel: 01392 345070 enquiries@eastofexe.co.uk www.eastofexe.co.uk

BEDROOM 4525 mm x 3015 mm

BEDROOM 4525 mm x 3280 mm

BEDROOM 4525 mm x 3360 mm

EAST DEVON OFFICE 61 Fore Street Topsham EX3 OHL Tel: 01392 877240 enquiries@eastofexe.co.uk www.eastofexe.co.uk