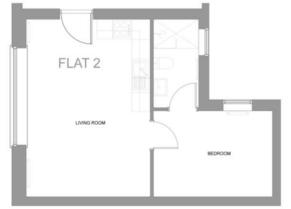

Flat 3 -2 bedroom Ground Floor Apartment, 500 Ft2

BEDROOM 1 3655 mm x 2830 mm BEDROOM 2 3655 mm x 2730 mm

Flat 4 -2 bedroom Ground Floor Apartment, 525 Ft2

BEDROOM 1 3500 mm x 3080 mm BEDROOM 2 3500 mm x 3080 mm