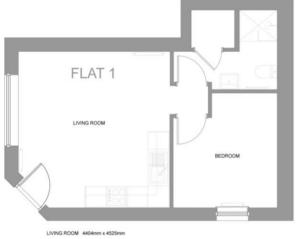

## FLOOR PLANS

Flat 1 -1 bedroom Ground Floor Apartment, 390 Ft2

LIVING ROOM 4404mm x 4525mm BEDROOM 3320mm x 3020mm

LIVING ROOM 5520 mm x 3860 mm BEDROOM 3700 mm x 26670 mm

EXETER OFFICE 1 Barnfield Crescent Exeter EX11QT Tel: 01392 345070 enquiries@eastofexe.co.uk www.eastofexe.co.uk