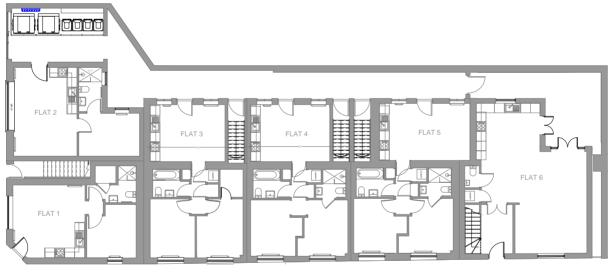

## FLOOR PLANS

Flat 1 -1 bedroom Ground Floor Apartment, 390 Ft2

LIVING ROOM 4404mm x 4525mm BEDROOM 3320mm x 3020mm

LIVING ROOM 5520 mm x 3860 mm BEDROOM 3700 mm x 26670 mm

EXETER OFFICE 1 Barnfield Crescent Exeter EX11QT Tel: 01392 345070 enquiries@eastofexe.co.uk www.eastofexe.co.uk

Flat 3 -2 bedroom Ground Floor Apartment, 500 Ft2

BEDROOM 1 3655 mm x 2830 mm BEDROOM 2 3655 mm x 2730 mm

Flat 4 -2 bedroom Ground Floor Apartment, 525 Ft2

BEDROOM 1 3500 mm x 3080 mm BEDROOM 2 3500 mm x 3080 mm

### Flat 5 -2 bedroom Ground Floor Apartment, 550 Ft2

rightmove △

EXETER OFFICE 1 Barnfield Crescent Exeter EX1 1QT Tel: 01392 345070 enquiries@eastofexe.co.uk www.eastofexe.co.uk

## WEST OF EXE OFFICE

Main Road Exminster EX6 8DB Tel: 01392 833999 enquiries@westofexe.co.uk www.westofexe.co.uk

House 6 -3 bedroom Two Semi-detached House , 1100 Ft2

Flat 7 -1 bedroom First Floor Apartment, 400 Ft2

BEDROOM 1 3880 mm x 3250 mm BEDROOM 2 3420 mm x 3415 mm BEDROOM 2 4300 mm x 2840 mm

Flat 8 -2 bedroom First Floor Apartment, 450 Ft2.

EXETER OFFICE 1 Barnfield Crescent Exeter EX11QT Tel: 01392345070 enquiries@eastofexe.co.uk www.eastofexe.co.uk EAST DEVON OFFICE 61 Fore Street Topsham EX3 OHL Tel: 01392 877240 enquiries@eastofexe.co.uk www.eastofexe.co.uk WEST OF EXE OFFICE

#### Flat9 -2 bedroom First & Second Floor Apartment, 700 Ft2.

BEDROOM 3575 mm x 2860 mm

LIVING ROOM 6040 mm x 3600 mm BEDROOM 3840 mm x 2760 mm

BEDROOM 3611 mm x 2680 mm

EXETER OFFICE 1 Barnfield Crescent Exeter EX1 1QT Tel: 01392 345070 enquiries@eastofexe.co.uk www.eastofexe.co.uk