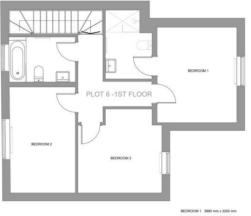

## WEST OF EXE OFFICE

Main Road Exminster EX6 8DB Tel: 01392 833999 enquiries@westofexe.co.uk www.westofexe.co.uk

House 6 -3 bedroom Two Semi-detached House , 1100 Ft2

Flat 7 -1 bedroom First Floor Apartment, 400 Ft2

BEDROOM 1 3880 mm x 3250 mm BEDROOM 2 3420 mm x 3415 mm BEDROOM 2 4300 mm x 2840 mm

Flat 8 -2 bedroom First Floor Apartment, 450 Ft2.

EXETER OFFICE 1 Barnfield Crescent Exeter EX11QT Tel: 01392345070 enquiries@eastofexe.co.uk www.eastofexe.co.uk EAST DEVON OFFICE 61 Fore Street Topsham EX3 OHL Tel: 01392 877240 enquiries@eastofexe.co.uk www.eastofexe.co.uk WEST OF EXE OFFICE