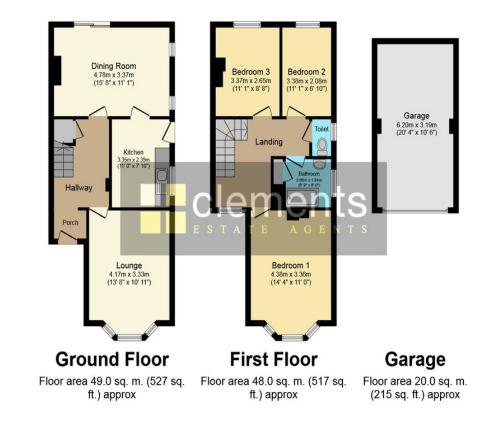

#### **ENTRANCE HALLWAY**

Door to front, well decorated with stairs to the first floor, fitted carpet, cupboard and radiator.

#### LOUNGE 13' 8" x 10' 11" (4.17m x 3.33m)

A well decorated bright room with a double glazed window to front, gas fireplace, TV and telephone point and radiator. **DINING ROOM** 11' 10" x 10' 11" (3.61m x 3.33m) A large well decorated room with double glazed patio doors to the rear, fitted fireplace, TV and telephone point and radiator. Fitted carpet, door to:

#### KITCHEN 15' 8" x 11' 0" (4.78m x 3.35m)

Fitted with wall and base units with work surfaces to compliment, sink/drainer with splashback, gas and electric cooker point, plumbing for washing machine, central heating boiler, laminate flooring, double glazed window and door to driveway.

#### FIRST FLOOR LANDING

A lovely sized landing with stairs from ground floor, access to loft and full length double glazed window to front, fitted carpet. Doors to the bedrooms and bathroom. **MASTER BEDROOM** 14' 4" x 11' 0" (4.37m x 3.35m) A large well decorated room with a double glazed window, fitted carpet and radiator.

**BEDROOM TWO** 11' 0" x 8' 8" (3.35m x 2.64m) Double glazed window, fitted carpet and radiator.

**BEDROOM THREE** 11' 1" x 6' 9" (3.38m x 2.06m) Double glazed window, fitted carpet and radiator.

#### BATHROOM

A modern bathroom suite fitted with a bath, shower, wash hand basin with vanity unit, full tiling and double glazed window.

#### WC

Fitted with low level WC and double glazed window.

### **REAR GARDEN**

A good sized garden with a large patio area, mainly lawned area and driveway to garage. Fence enclosed and a gate to the front.

**GARAGE** 20' 5" x 10' 4" (6.22m x 3.15m) A good sized garage with an up & over door to front.

#### **Contact Details**

142 Marlowes

Hemel Hempstead

Hertfordshire

HP1 1EZ

Email: sales@clementsestateagents.co.uk Tel: 01442 214151 www.clementsestateagents.co.uk

Total floor area 117.0 sq. m. (1,259 sq. ft.) approx