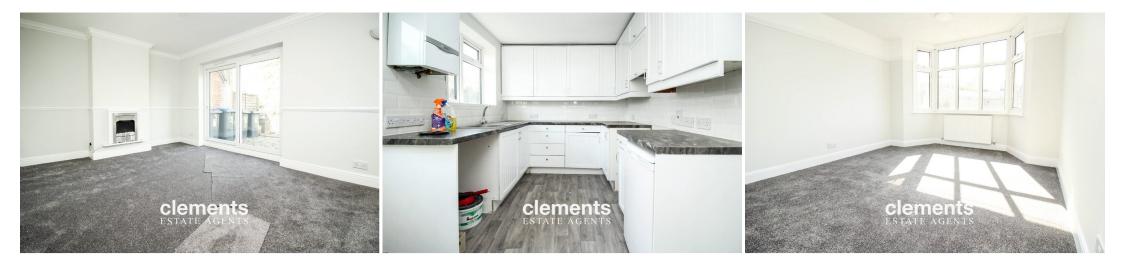

#### LOUNGE 13' 8" x 10' 11" (4.17m x 3.33m)

A well decorated bright room with a double glazed window to front, gas fireplace, TV and telephone point and radiator. **DINING ROOM** 11' 10" x 10' 11" (3.61m x 3.33m) A large well decorated room with double glazed patio doors to the rear, fitted fireplace, TV and telephone point and radiator. Fitted carpet, door to:

#### KITCHEN 15' 8" x 11' 0" (4.78m x 3.35m)

Fitted with wall and base units with work surfaces to compliment, sink/drainer with splashback, gas and electric cooker point, plumbing for washing machine, central heating boiler, laminate flooring, double glazed window and door to driveway.