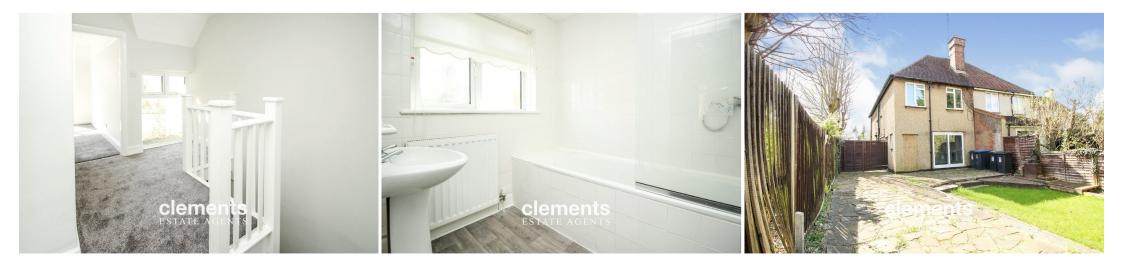

#### FIRST FLOOR LANDING

A lovely sized landing with stairs from ground floor, access to loft and full length double glazed window to front, fitted carpet. Doors to the bedrooms and bathroom. **MASTER BEDROOM** 14' 4" x 11' 0" (4.37m x 3.35m) A large well decorated room with a double glazed window, fitted carpet and radiator.

#### BATHROOM

A modern bathroom suite fitted with a bath, shower, wash hand basin with vanity unit, full tiling and double glazed window.

### **REAR GARDEN**

A good sized garden with a large patio area, mainly lawned area and driveway to garage. Fence enclosed and a gate to the front.

**GARAGE** 20' 5" x 10' 4" (6.22m x 3.15m) A good sized garage with an up & over door to front.