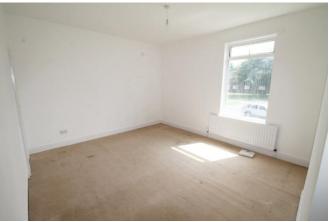

#### **BEDROOM ONE**

12' 0" x 15' 1" (3.66m x 4.61m) Double glazed window to rear, built in storage cupboard, radiator.

#### **BEDROOM TWO**

13' 0" x 15' 1" (3.98m x 4.61m) Double glazed window to front, built in storage cupboard, radiator.