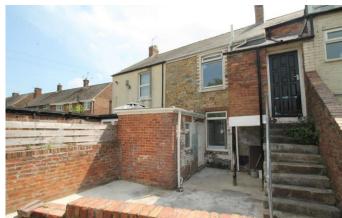

#### EXTERNALLY

To the front of the property is access to the tandem garage.

To the rear of the property is a good size, private, enclosed garden laid mainly to lawn.

Local Authority Council Tax Band A EPC Rating TBC