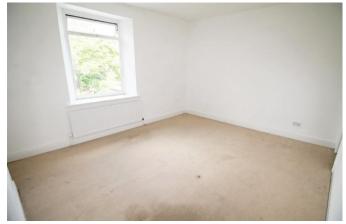

#### **BEDROOM ONE**

12' 0" x 15' 1" (3.66m x 4.61m) Double glazed window to rear, built in storage cupboard, radiator.

#### **BEDROOM TWO**

13' 0" x 15' 1" (3.98m x 4.61m) Double glazed window to front, built in storage cupboard, radiator.