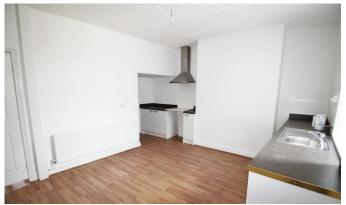

# **BREAKFASTING KITCHEN**

15' 1" x 15' 4" (4.60m x 4.69m) A range of fitted wall and base units with coordinating work surfaces, single sink and drainer unit, extractor hood, space for washing machine, radiator, double glazed window to rear.