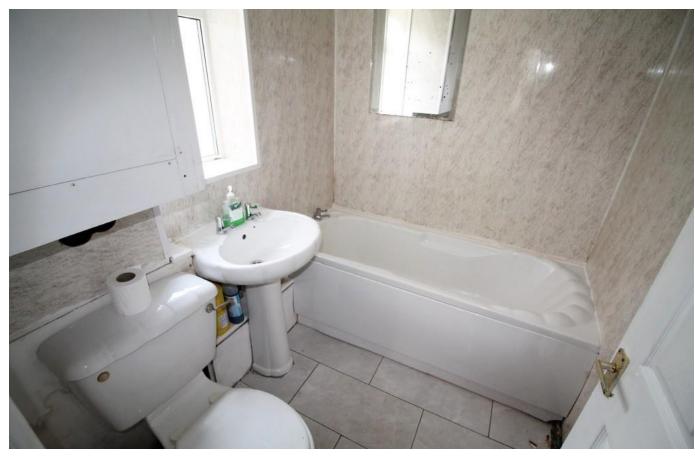

# BATHROOM

White three piece suite comprising; panelled bath, pedestal wash basin, low level w.c. radiator, double glazed window to rear.