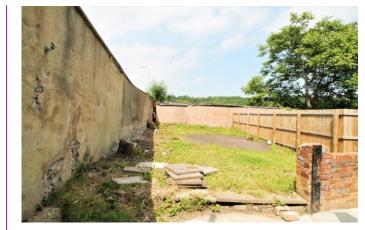

#### EXTERNALLY

To the front of the property is access to the tandem garage.

To the rear of the property is a good size, private, enclosed garden laid mainly to lawn.

Local Authority Council Tax Band A EPC Rating TBC