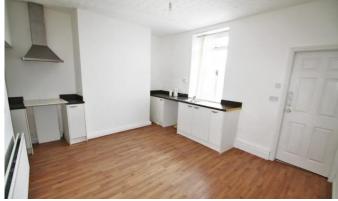

# **BREAKFASTING KITCHEN**

15' 1" x 15' 4" (4.60m x 4.69m) A range of fitted wall and base units with coordinating work surfaces, single sink and drainer unit, extractor hood, space for washing machine, radiator, double glazed window to rear.