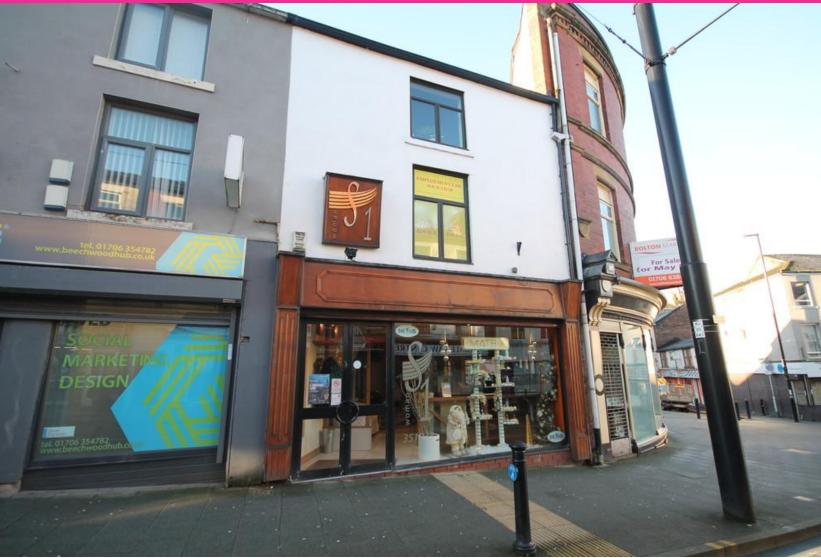

## Drake Street, Rochdale

Face2Face are pleased to offer for sale large commercial premises. The property is conveniently situated on Drake Street, within the town centre and offers a superb investment opportunity with a potential monthly rental income of £1600. (Please note that all floors are currently tenanted, based on information given by the owner/landlord).

## **Property Description**

This substantial building is superbly located within the town centre of Rochdale, and is closely located to the main bus station. Based over four floors, the main floor area has been host to what was a long standing hairdressing business with an additional basement area which also includes 3 treatment rooms, w.c. and kitchen facility and is now tenanted . A separate and secure staircase, to the side, provides access to two further spacious office areas, one being to the third floor and the latter positioned to the higher/fourth floor, both again are currently leased to professional tenants. Overall the potential monthly rental income from the whole building is approximately £1600. For more information please contact our sales team on 01706 769010.