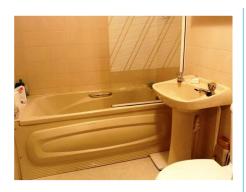

### **Bathroom**

3 Piece suite comprising of a low level flush toilet, hand wash basin and panel enclosed bath with over electric shower, fully tiled walls, extractor fan, electric heater and shaver point.