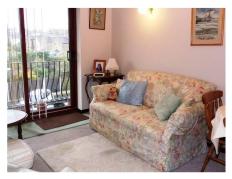

# **Inner hallway**

Doors to all rooms, entry phone system, telephone point.

Hardwood double glazed sliding patio doors to large balcony, tv point, power points, coving, wall mounted lights and storage heater.