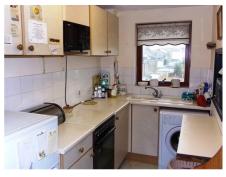

#### **Kitchen** 11'4" by 5'5" (3m 45cm x 1m 65cm) Max

Eye level and base level units, roll top work surfaces, plastic sink and single drainer with mixer taps, hardwood double glazed window to the rear aspect, breakfast bar, space for fridge freezer, washing machine and electric cooker, tiled splash backs, power points and service hatch to lounge.