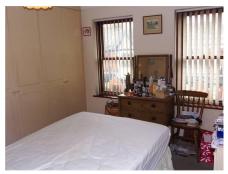

#### **Bedroom** 9'6" by 9'6" (2m 90cm x 2m 90cm) Max

Fitted wardrobes and dressing table, 2 x hardwood double glazed sash windows to the front aspect, storage heater, coving, power points, telephone point.