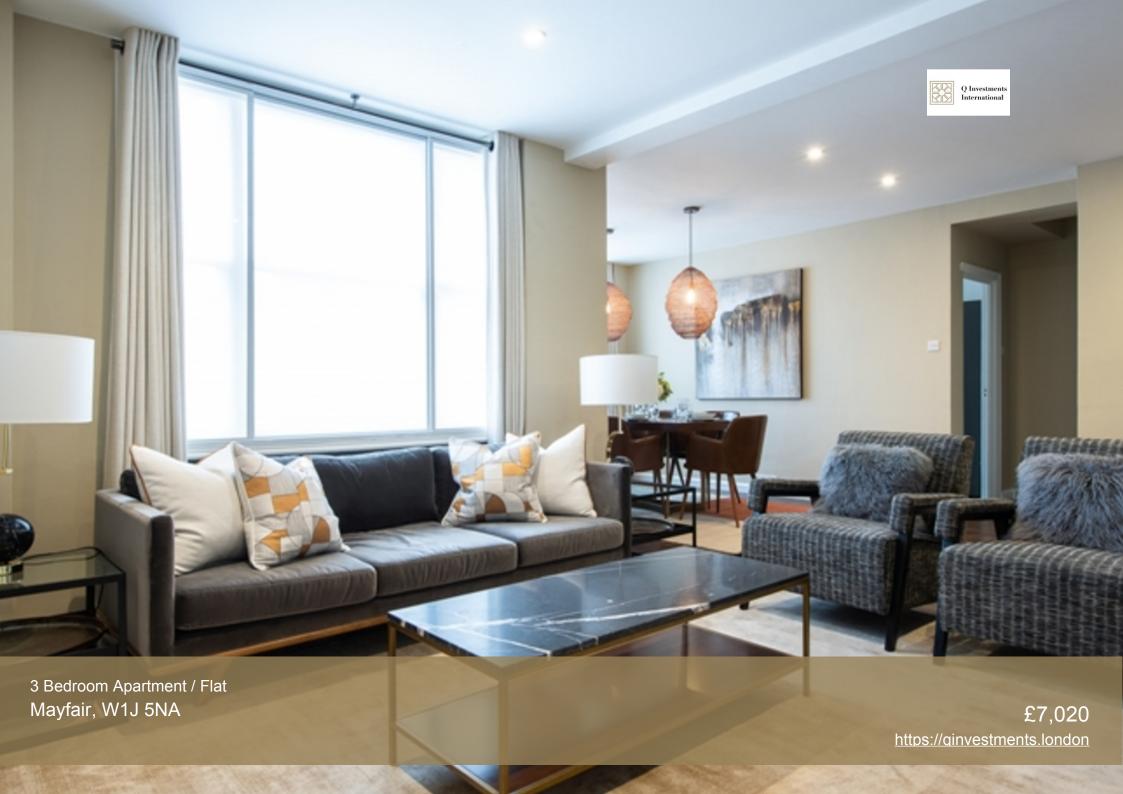

## , Mayfair, W1J 5NA

Luxurious Newly Refurbished 3 Bedroom Apartment For Rent in Mayfair, next to Dorchester Hotel and Park Lane in London.

This beautiful apartment is set over 1203 square feet and offers, three spacious double bedrooms, two modern fitted bathrooms, spacious reception room, and a unique kitchen with further benefits of storage space.

This beautiful property is located in the purpose built building benefits from spacious living accommodation, lift service, on-site building manager, and is nestled conveniently between two of London's parks Hyde Park and Green Park.

London underground stations Green Park, Bond Street and Marble Arch are all within a short stroll away.

Within walking distance are exquisite restaurants as well as well-known hotels like The Dorchester, auction houses and a variety of members clubs. Residents of these attractive W1 apartments also enjoy easy access to leafy Hyde Park.