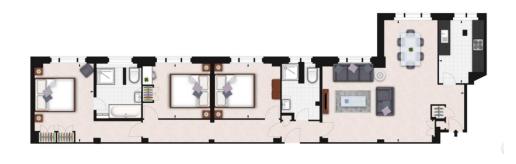

## , Mayfair, W1J 5NA

Luxurious Newly Refurbished 3 Bedroom Apartment For Rent in Mayfair, next to Dorchester Hotel and Park Lane in London.

This beautiful apartment is set over 1203 square feet and offers, three spacious double bedrooms, two modern fitted bathrooms, spacious reception room, and a unique kitchen with further benefits of storage space.